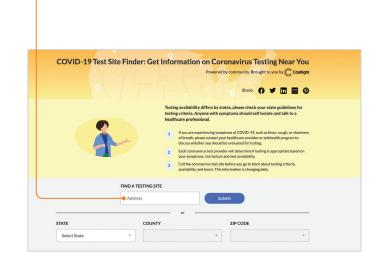

#### To find a testing site using anthem.com:

Go to anthem.com/coronavirus and select
Find a Testing Center.

Enter your address or state, county and ZIP code.

Scroll down to *FIND A TESTING SITE* and enter your address or state, county and ZIP code.

In these challenging times, it is important that you have the support you need for your overall health and well-being. For additional resources, visit anthem.com/coronavirus.