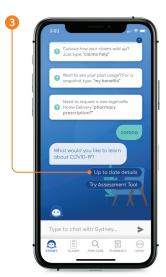

Log in to the Sydney Health app, select the purple **Coronavirus** (COVID-19) Information and Assessment button.

Scroll down and select Up to date details

Scroll down and select Find a COVID-19 Test Facility