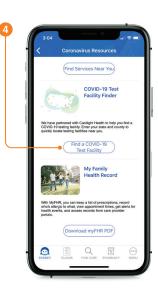

### To find a testing site using the Sydney Health app:

Download the Sydney Health app from the App Store<sup>SM</sup> or Google Play<sup>™</sup>. Select **Register** and follow the prompts to complete your registration.

Log in to the Sydney Health app, select the purple **Coronavirus** (COVID-19) Information and Assessment button.

Scroll down and select Up to date details

Scroll down and select Find a COVID-19 Test Facility