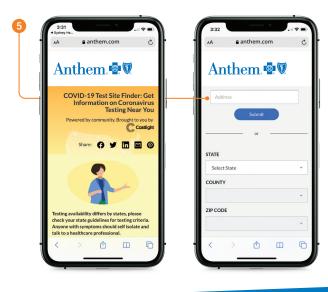

#### To find a testing site using anthem.com:

Go to anthem.com/coronavirus and select
Find a Testing Center.

Enter your address or state, county and ZIP code.

Scroll down to *FIND A TESTING SITE* and enter your address or state, county and ZIP code.

In these challenging times, it is important that you have the support you need for your overall health and well-being. For additional resources, visit anthem.com/coronavirus.