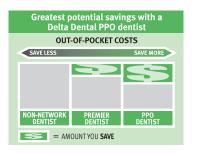

## Stretch your annual maximum dollars!

If your Northeast Delta Dental plan includes our PPO network, and if you are looking for ways to save money on your dental care and lower your out-of-pocket dental expenses, consider looking for a Northeast Delta Dental PPO dentist for your care