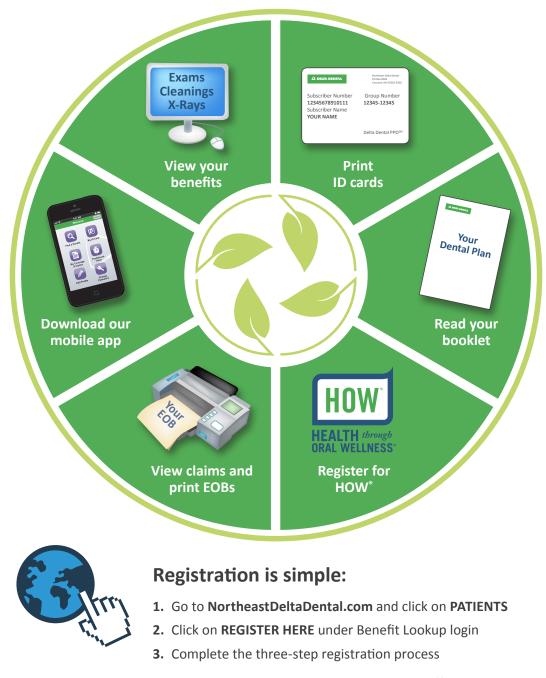

# Go Green. with Northeast Delta Dental's Benefit Lookup Site

At Northeast Delta Dental, we strive daily to give you the best experience possible. That includes investments in technology to give you access to the information and tools you need, all while helping reduce paper waste and our carbon footprint.

Welcome to the Northeast Delta Dental Benefit Lookup site! Now you can enjoy 24/7 access to your benefit and claim information, print additional identification cards, read your benefit booklet and Explanation of Benefits (EOB), download our mobile app, register for the Health through Oral Wellness<sup>®</sup> (HOW<sup>®</sup>) program, and so much more—*all when it's convenient for you!* 

**Note:** You will need your Subscriber ID number (found on your ID card or by calling Customer Service at 1-800-832-5700).