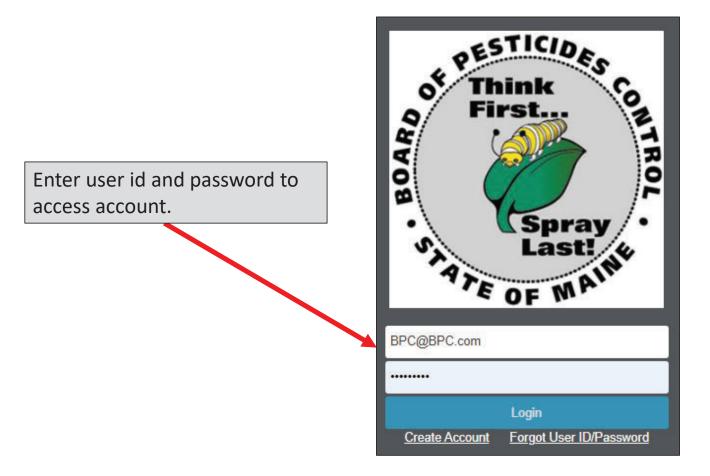

# Click on 'My Profiles' and Select Your Company Name

Note: You must be set up as an Administrator with the BPC to access company profiles. Contact the BPC office if you need to be made an Administrator for your company.