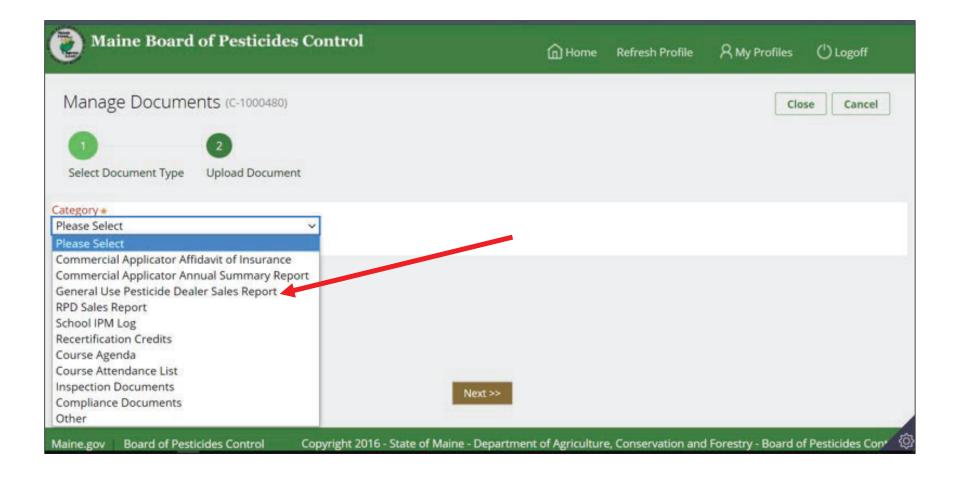

| Company Personnel         | Branches Comm                         | nunication                                      |                                           |
| Active Licenses                                                                                 |                           |                                       |                                                 |                                           |
| icense Number                                                                                   |                           | nse Type<br>eral Use Pesticide Dealer | Expiration Date                                 |                                           |

## Select 'General Use Pesticide Dealer Sales Report'



### Select 'Year of Report', Answer Question About Plant-Incorporated Protectants, and Click the 'Next' Button

| Manage Docume                                                | ents (C-1000663)       |             |                |                           |  |
|--------------------------------------------------------------|------------------------|-------------|----------------|---------------------------|--|
| 1                                                            | 2                      | 3           | 4              | 5                         |  |
| Select Document Type                                         | GPD Questions          | Procurement | Distribution   | Reportable Sales          |  |
|                                                              |