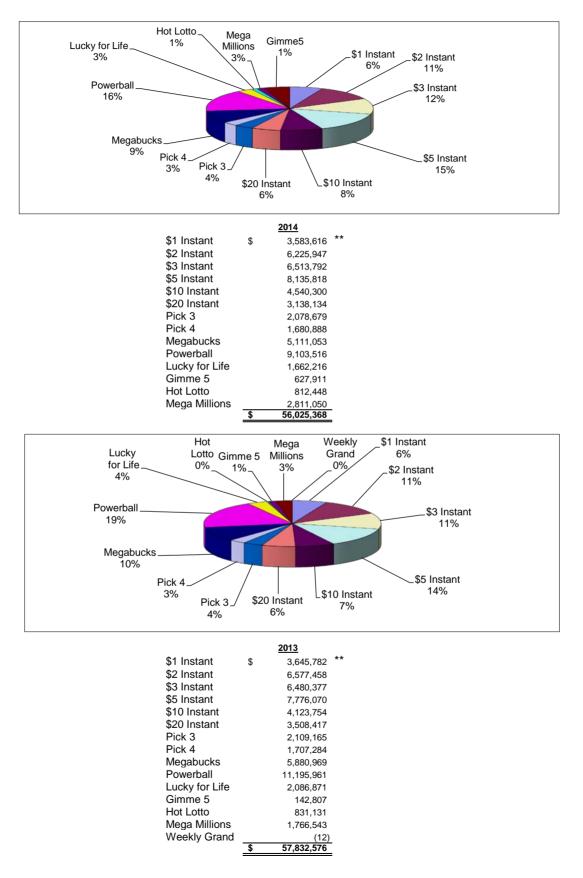

## Department of Administrative and Financial Services Division of Lottery HERITAGE GAME INCOME STATEMENT

For Fiscal Years ending: June 30,

|                                  |    | 2014        |      |    | 2013              |
|----------------------------------|----|-------------|------|----|-------------------|
| SALES                            |    |             |      |    |                   |
| Game 125 - Fast Cash             | \$ | -           |      | \$ | 63,319            |
| Game 149 - Moose Money           |    | -           |      |    | 1,215,091         |
| Game 172 - Big Cash              |    | 123,379     |      |    | 804,632           |
| Game 192 - Moose Money           |    | 1,236,660   |      |    | -                 |
| Game 214 - Wild Bucks            |    | 661,340     |      |    | -                 |
| Total Sales                      | \$ | 2,021,379   |      | \$ | 2,083,042         |
| OTHER INCOME                     |    |             |      |    |                   |
| Expired Prize Reserve            | \$ | 69,350      |      | \$ | 70,332            |
| Total Income                     | \$ | 2,090,729   | (11) | \$ | 2,153,374         |
|                                  |    |             |      |    |                   |
| EXPENSES<br>Game 125 - Fast Cash | \$ |             |      | \$ | 20 120            |
| Game 149 - Moose Money           | Φ  | -           |      | Φ  | 38,120<br>731,242 |
| Game 172 - Big Cash              |    | -<br>74,410 |      |    | 485,274           |
| Game 192 - Moose Money           |    | 744,098     |      |    | -00,274           |
| Game 214 - Wild Bucks            |    | 407,121     |      |    | -                 |
| Vendor Fees                      |    | 78,134      |      |    | 85,910            |
| Agent Commissions                |    | 161,710     |      |    | 166,643           |
| Agent Bonuses                    |    | 580         |      |    | 480               |
| Advertising                      |    | -           |      |    | -                 |
| Sta Cap                          |    | -           |      |    | -                 |
| Distribution Expenses            |    | 50,535      |      |    | 52,076            |
| Total Expenses                   | \$ | 1,516,588   |      | \$ | 1,559,745         |
|                                  |    |             |      |    |                   |
| Inland Fish & Wildlife Profit    | \$ | 574,142     | l    | \$ | 593,629           |