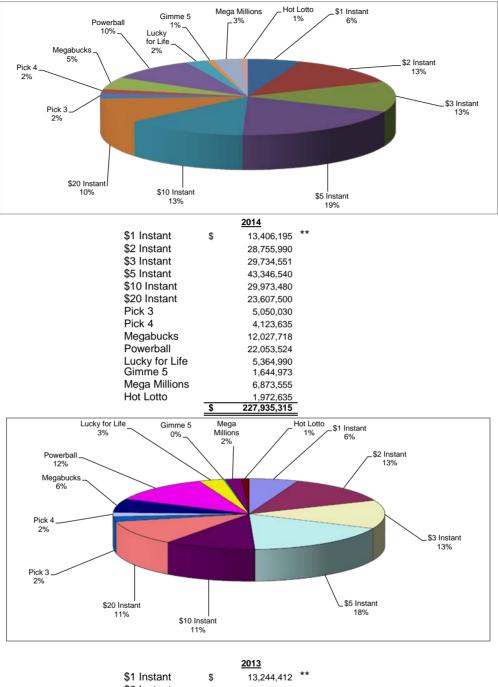

#### For Fiscal Years 1994 - 2013

| Fiscal<br>Year | Liquor<br>Sales | Lottery<br>Sales | Heritage<br>Sales | Total<br>Sales |
|----------------|-----------------|------------------|-------------------|----------------|
| 2014           | 143,966,700     | 227,935,315      | 2,021,379         | 373,923,394    |
| 2013           | 138,357,900     | 225,640,604      | 2,083,042         | 366,081,546    |
| 2012           | 132,497,500     | 226,387,260      | 1,966,301         | 357,899,879    |
| 2011           | 126,149,900     | 214,100,761      | 2,325,493         | 342,576,154    |
| 2010           | 122,610,900     | 214,746,496      | 2,286,077         | 339,643,473    |
| 2009           | 119,050,100     | 208,026,397      | 2,643,774         | 329,720,271    |
| 2008           | 114,169,100     | 225,500,155      | 3,018,616         | 342,687,871    |
| 2007           | 109,502,600     | 227,184,778      | 2,839,097         | 339,526,475    |
| 2006           | 104,114,000     | 226,231,509      | 3,472,515         | 333,818,024    |
| 2005           | 97,042,500      | 206,168,485      | 3,130,645         | 306,341,630    |
| 2004           | 89,054,685      | 182,645,792      | 3,228,538         | 274,929,015    |
| 2003           | 85,395,495      | 161,689,836      | 2,943,273         | 250,028,605    |
| 2002           | 81,576,220      | 152,828,875      | 5,079,880         | 239,484,975    |
| 2001           | 79,647,455      | 140,635,023      | 5,955,682         | 226,238,160    |
| 2000           | 76,599,135      | 143,134,147      | 4,779,464         | 224,512,746    |
| 1999           | 72,382,945      | 137,529,119      | 7,057,795         | 216,969,859    |
| 1998           | 70,426,846      | 144,670,300      | 4,219,798         | 219,316,944    |
| 1997           | 68,075,556      | 142,040,139      | 4,214,863         | 214,330,558    |
| 1996           | 68,181,524      | 143,185,328      | 5,504,375         | 216,871,227    |
| 1995           | 68,112,331      | 153,204,327      |                   | 221,316,658    |
| 1994           | 71,186,901      | 145,197,086      |                   | 216,383,987    |

## Department of Administrative and Financial Services Division of Lottery Comparative Statements of Income and Expense For Fiscal Years ending June 30,

| SALES                                                                                                                                                      |                            | 2014                                                                                                                       |                                   | % of<br>Sales                                                                               | 2013                                                                                                                         | % of<br>Sales                                                                            | % Change<br>2013 to 2014                                                                      |
|------------------------------------------------------------------------------------------------------------------------------------------------------------|----------------------------|----------------------------------------------------------------------------------------------------------------------------|-----------------------------------|---------------------------------------------------------------------------------------------|------------------------------------------------------------------------------------------------------------------------------|------------------------------------------------------------------------------------------|-----------------------------------------------------------------------------------------------|
| Instant Tickets<br>\$1 Instant<br>Heritage Game<br>\$2 Instant<br>\$3 Instant<br>\$5 Instant<br>\$10 Instant<br>\$20 Instant                               | Total Instant              | \$ 13,406,195<br>2,021,379<br>28,755,990<br>29,734,551<br>43,346,540<br>29,973,480<br>23,607,500<br>\$ 170,845,635         | )<br>)<br>)<br>)                  | 5.83% \$<br>0.88%<br>12.50%<br>12.93%<br>18.85%<br>13.03%<br>10.27%<br>74.29% \$            | 13,244,412<br>2,083,042<br>29,047,124<br>29,401,302<br>39,587,135<br>24,432,350<br>25,645,020<br>163,440,385                 | 5.82%<br>0.91%<br>12.76%<br>12.91%<br>17.38%<br>10.73%<br>11.26%<br>71.77%               | 1.22%<br>(2.96%)<br>(1.00%)<br>1.13%<br>9.50%<br>22.68%<br>(7.95%)<br>4.53%                   |
| Draw Games<br>Pick 3<br>Pick 4<br>Megabucks<br>Powerball<br>Gimme 5<br>Weekly Grand<br>Lucky for Life<br>Hot Lotto<br>Mega Millions                        | Total Draw                 | \$ 5,050,030<br>4,123,635<br>12,027,718<br>22,053,524<br>1,644,973<br>5,364,990<br>1,972,635<br>6,873,555<br>\$ 59,111,059 | 5<br>3<br>4<br>3<br>5             | 2.20% \$<br>1.79%<br>5.23%<br>9.59%<br>0.72%<br>N/A<br>2.33%<br>0.86%<br>2.99%<br>25.71% \$ | 5,154,634<br>4,207,134<br>14,097,576<br>27,304,108<br>374,814<br>-<br>-<br>6,654,250<br>2,031,279<br>4,459,466<br>64,283,261 | 2.26%<br>1.85%<br>6.19%<br>11.99%<br>0.16%<br>0.00%<br>2.92%<br>0.89%<br>1.96%<br>28.23% | (2.03%)<br>(1.98%)<br>(14.68%)<br>(19.23%)<br>N/A<br>(19.37%)<br>(2.89%)<br>54.13%<br>(8.05%) |
| Misc Sales<br>Sale of Clothing                                                                                                                             | Total Ticket Sales         | <u>\$229,956,694</u><br>\$                                                                                                 | <u> </u>                          | 100.00% <u>\$</u><br>N/A \$                                                                 | 227,723,646                                                                                                                  | 100.00%<br>N/A                                                                           |                                                                                               |
| Sale of Clothing                                                                                                                                           |                            | φ                                                                                                                          | -                                 | N/A <u></u>                                                                                 | -                                                                                                                            | IN/A                                                                                     |                                                                                               |
| OTHER INCOME<br>Distribution Expenses paid I<br>Expired Instant Prize Reserv<br>Expired Instant Prize Reserv<br>Interest Income - Tri State<br>Misc Income | ve                         | \$ 50,535<br>1,589,916<br>69,350<br>175,309<br>\$ 1,885,110                                                                | 6 <b>(9)</b><br>0 <b>(9)</b><br>- | 0.02% \$<br>0.69%<br>0.03%<br>N/A<br>0.08%<br>0.82% \$                                      | 52,076<br>1,857,229<br>70,332<br>26,775<br>278,966<br><b>2,285,378</b>                                                       | 0.02%<br>0.82%<br>0.03%<br>0.01%<br>0.12%<br>1.00%                                       | (2.96%)<br>(14.39%)<br>(1.40%)<br>N/A<br>(37.16%)<br>(17.51%)                                 |
|                                                                                                                                                            | Total Receipts             | \$ 231,841,804                                                                                                             | <u> </u>                          | \$                                                                                          | 230,009,024                                                                                                                  |                                                                                          | 0.80%                                                                                         |
| EXPENSES<br>Cost of Goods Sold<br>Maine Operating Expenses<br>Tri-State Operating Expense<br>Heritage Game Expenses                                        | es<br>Total Expenses       | \$ 171,909,956<br>3,896,155<br>2,099,487<br>1,516,588<br><b>\$ 179,422,185</b>                                             | 5<br>7 (10)                       | 74.76% \$ 1.69% 0.91% 0.66% 78.02%                                                          | 167,808,028<br>3,945,968<br>3,173,562<br>1,559,745<br><b>176,487,303</b>                                                     | 73.69%<br>1.73%<br>1.39%<br>0.68%<br>77.50%                                              | 2.44%<br>(1.26%)<br>(33.84%)<br>(2.77%)<br>1.66%                                              |
| Transfer to General Fund<br>Transfer to Fish & Wildlife<br>Profit Due from/to Gen. Fun                                                                     | d<br><i>Total Transfer</i> | \$ 51,845,477<br>574,142<br>\$ 52,419,619                                                                                  | <u>-</u>                          | 22.55% \$<br>0.25%<br>N/A<br>22.80% <b>\$</b>                                               | 52,908,601<br>593,629<br>19,491<br><b>53,521,721</b>                                                                         | 23.23%<br>0.26%<br>0.01%<br>23.50%                                                       | (2.01%)<br>(3.28%)<br>N/A<br>(2.06%)                                                          |
| Changes from FY 2013 to FY 20<br>Sales:<br>Instant<br>Draw<br>Total                                                                                        | 14                         | Dollars<br>7,405,250<br>(5,172,202<br><b>2,233,048</b>                                                                     | 2)                                | %<br>4.53%<br>(8.05%)<br>0.98%                                                              |                                                                                                                              |                                                                                          |                                                                                               |
| Cost of Goods Sold<br>Maine Operating Expenses                                                                                                             |                            | 4,101,928<br>(49,813                                                                                                       |                                   | 2.44%<br>(1.26%)                                                                            |                                                                                                                              |                                                                                          |                                                                                               |