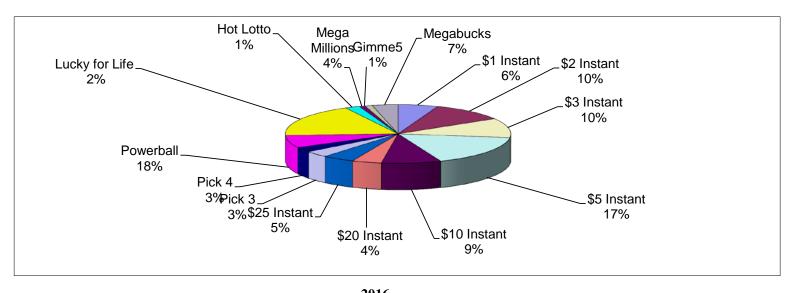

# Bureau of Alcoholic Beverages and Lottery Operations Lottery Operations Comparative Statements of Income and Expense For Fiscal Years ending June 30,

|                               |                    |    |                                       |      | % of             |                          | % of             | % Change        |
|-------------------------------|--------------------|----|---------------------------------------|------|------------------|--------------------------|------------------|-----------------|
| SALES                         |                    |    | 2016                                  |      | Sales            | 2015                     | Sales            | 2015 to 2016    |
| Instant Tickets               |                    |    |                                       |      |                  |                          | ı                |                 |
| \$1 Instant                   |                    | \$ | 13,296,715                            |      | 4.88% \$         | 13,307,030               | 5.26%            | (0.08%)         |
| Heritage Game                 |                    |    | 2,291,833                             |      | 0.84%            | 2,400,612                | 0.95%            | (4.53%)         |
| \$2 Instant                   |                    |    | 30,086,514                            |      | 11.05%           | 29,941,688               | 11.83%           | 0.48%           |
| \$3 Instant                   |                    |    | 30,534,906                            |      | 11.21%<br>21.04% | 28,735,887               | 11.35%<br>20.05% | 6.26%<br>12.93% |
| \$5 Instant<br>\$10 Instant   |                    |    | 57,305,780<br>34,969,310              |      | 12.84%           | 50,743,405<br>29,178,250 | 11.53%           | 19.85%          |
| \$20 Instant                  |                    |    | 19,573,640                            |      | 7.19%            | 21,126,100               | 8.35%            | (7.35%)         |
| \$25 Instant                  |                    |    | 22,436,850                            |      | 8.24%            | 24,071,350               | 9.51%            | (6.79%)         |
| ψ20 mstant                    | Total Instant      | \$ | 210,495,548                           |      | 77.29% \$        | 199,504,322              | 78.83%           | 5.51%           |
|                               | rotar motarit      | Ψ  | 210,100,010                           |      | 11.2070 Ψ        | 100,001,022              | 10.0070          | 0.0170          |
| Draw Games                    |                    |    |                                       |      |                  |                          |                  |                 |
| Pick 3                        |                    | \$ | 5,310,034                             |      | 1.95% \$         | 5,058,299                | 2.00%            | 4.98%           |
| Pick 4                        |                    |    | 4,257,730                             |      | 1.56%            | 4,028,841                | 1.59%            | 5.68%           |
| Megabucks                     |                    |    | 10,728,270                            |      | 3.94%            | 10,937,587               | 4.32%            | (1.91%)         |
| Powerball                     |                    |    | 28,240,791                            |      | 10.37%           | 18,786,636               | 7.42%            | 50.32%          |
| Gimme 5                       |                    |    | 1,410,717                             |      | 0.52%            | 1,382,788                | 0.55%            | 2.02%           |
| Monopoly                      |                    |    | -                                     |      | 0.00%            | 248,160                  | 0.10%            | N/A             |
| Lucky for Life                |                    |    | 4,357,430                             |      | 1.60%            | 4,737,803                | 1.87%            | (8.03%)         |
| Hot Lotto                     |                    |    | 1,709,979                             |      | 0.63%            | 2,191,348                | 0.87%            | (21.97%)        |
| Mega Millions                 | Tatal Duam         | ф. | 5,828,986                             |      | 2.14%            | 6,196,260                | 2.45%            | (5.93%)         |
|                               | Total Draw         | \$ | 61,843,936                            |      | 22.71% \$        | 53,567,721               | 21.17%           | 15.45%          |
|                               |                    |    |                                       |      |                  |                          |                  |                 |
|                               |                    |    |                                       |      |                  |                          |                  |                 |
|                               | Total Ticket Sales | \$ | 272,339,484                           |      | 100.00% \$       | 253,072,043              | 100.00%          |                 |
|                               |                    |    |                                       |      |                  |                          |                  |                 |
| OTHER INCOME                  |                    |    |                                       |      |                  |                          |                  |                 |
| Distribution Expenses paid I  |                    | \$ | 57,296                                |      | 0.02% \$         | 60,015                   | 0.02%            | (4.53%)         |
| Expired Instant Prize Reser   |                    |    | 2,597,083                             | (9)  | 0.95%            | 1,792,459                | 0.71%            | 44.89%          |
| Expired Instant Prize Reserv  | ve - Heritage      |    | 41,358                                | (9)  | 0.02%            | 59,847                   | 0.02%            | (30.89%)        |
| Interest Income - Tri State   |                    |    | -                                     |      | N/A              | (400.004)                | N/A              | N/A             |
| Misc Income                   | Tatal Other Income | _  | 676,497                               |      | 0.25%            | (400,934)                | (0.16%)          | (268.73%)       |
|                               | Total Other Income | \$ | 3,372,234                             |      | 1.24% \$         | 1,511,387                | 0.60%            | 123.12%         |
|                               |                    |    |                                       |      |                  |                          |                  |                 |
|                               | Total Receipts     | \$ | 275,711,717                           |      | \$               | 254,583,430              |                  | 8.30%           |
|                               | •                  | _  |                                       |      | ==               |                          |                  |                 |
| EXPENSES                      |                    |    |                                       |      |                  |                          |                  |                 |
| Cost of Goods Sold            |                    | \$ | 205,719,784                           |      | 75.54% \$        | 192,119,682              | 75.92%           | 7.08%           |
| Maine Operating Expenses      |                    |    | 3,553,936                             |      | 1.30%            | 3,695,065                | 1.46%            | (3.82%)         |
| Tri-State Operating Expense   | es                 |    | 2,625,737                             | (10) | 0.96%            | 2,305,781                | 0.91%            | 13.88%          |
| Heritage Game Expenses        |                    |    | 1,729,358                             |      | 0.64%            | 1,813,001                | 0.72%            | (4.61%)         |
| World Poker Tour Expenses     | 3                  |    | 88,496                                |      |                  | -                        | N/A              |                 |
| Contractor Incentive Plan     |                    |    | 2,844,383                             |      |                  | -                        | N/A              |                 |
| RewardME Players Club         | T-1-15             | _  | 1,573,339                             |      | 00.400/          | 400 000 500              | N/A              | 0.400/          |
|                               | Total Expenses     | \$ | 218,135,034                           |      | 80.10% <u>\$</u> | 199,933,529              | 79.00%           | 9.10%           |
|                               |                    |    |                                       |      |                  |                          |                  |                 |
| Transfer to General Fund      |                    | \$ | 56,972,850                            |      | 20.92% \$        | 54,002,444               | 21.34%           | 5.50%           |
| Transfer to Fish & Wildlife   |                    | Ψ  | 603,833                               |      | 0.22%            | 647,458                  | 0.26%            | (6.74%)         |
| Profit Due from/to Gen. Fun   | d                  |    | -                                     |      | N/A              | -                        | N/A              | N/A             |
|                               | Total Transfer     | \$ | 57,576,684                            |      | 21.14% \$        | 54,649,901               | 21.59%           | 5.36%           |
|                               |                    |    | · · · · · · · · · · · · · · · · · · · |      |                  |                          |                  |                 |
|                               |                    |    |                                       |      |                  |                          |                  |                 |
| Changes from FY 2015 to FY 20 | 16                 |    |                                       |      |                  |                          |                  |                 |
| Sales:                        |                    |    | Dollars                               |      | %                |                          |                  |                 |
| Instant                       |                    |    | 10,991,226                            |      | 5.51%            |                          |                  |                 |
| Draw<br>Total                 |                    |    | 8,276,215                             |      | 15.45%           |                          |                  |                 |
| Total                         |                    |    | 19,267,441                            |      | 7.61%            |                          |                  |                 |
| Cost of Goods Sold            |                    |    | 13,600,103                            |      | 7.08%            |                          |                  |                 |
| Maine Operating Expenses      |                    |    | (141,129)                             |      | (3.82%)          |                          |                  |                 |
|                               |                    |    | (,.=0)                                |      | ()               |                          |                  |                 |