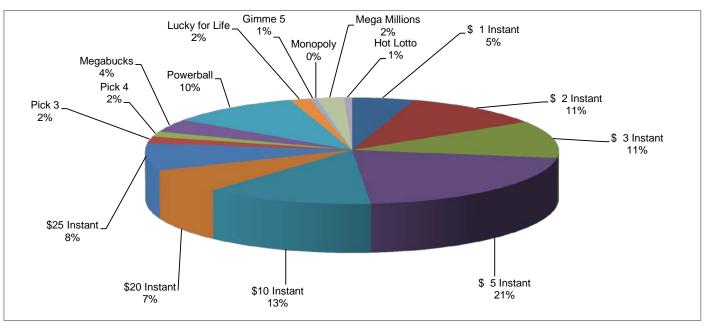

# Bureau of Alcoholic Beverages and Lottery Operations Lottery Operations Comparative Statements of Income and Expense For Fiscal Years ending June 30,

|                               |                    |    |                                       |      | % of             |                          | % of             | % Change        |
|-------------------------------|--------------------|----|---------------------------------------|------|------------------|--------------------------|------------------|-----------------|
| SALES                         |                    |    | 2016                                  |      | Sales            | 2015                     | Sales            | 2015 to 2016    |
| Instant Tickets               |                    |    |                                       |      |                  |                          | ı                |                 |
| \$1 Instant                   |                    | \$ | 13,296,715                            |      | 4.88% \$         | 13,307,030               | 5.26%            | (0.08%)         |
| Heritage Game                 |                    |    | 2,291,833                             |      | 0.84%            | 2,400,612                | 0.95%            | (4.53%)         |
| \$2 Instant                   |                    |    | 30,086,514                            |      | 11.05%           | 29,941,688               | 11.83%           | 0.48%           |
| \$3 Instant                   |                    |    | 30,534,906                            |      | 11.21%<br>21.04% | 28,735,887               | 11.35%<br>20.05% | 6.26%<br>12.93% |
| \$5 Instant<br>\$10 Instant   |                    |    | 57,305,780<br>34,969,310              |      | 12.84%           | 50,743,405<br>29,178,250 | 11.53%           | 19.85%          |
| \$20 Instant                  |                    |    | 19,573,640                            |      | 7.19%            | 21,126,100               | 8.35%            | (7.35%)         |
| \$25 Instant                  |                    |    | 22,436,850                            |      | 8.24%            | 24,071,350               | 9.51%            | (6.79%)         |
| ψ20 mstant                    | Total Instant      | \$ | 210,495,548                           |      | 77.29% \$        | 199,504,322              | 78.83%           | 5.51%           |
|                               | rotar motarit      | Ψ  | 210,100,010                           |      | 11.2070 Ψ        | 100,001,022              | 10.0070          | 0.0170          |
| Draw Games                    |                    |    |                                       |      |                  |                          |                  |                 |
| Pick 3                        |                    | \$ | 5,310,034                             |      | 1.95% \$         | 5,058,299                | 2.00%            | 4.98%           |
| Pick 4                        |                    |    | 4,257,730                             |      | 1.56%            | 4,028,841                | 1.59%            | 5.68%           |
| Megabucks                     |                    |    | 10,728,270                            |      | 3.94%            | 10,937,587               | 4.32%            | (1.91%)         |
| Powerball                     |                    |    | 28,240,791                            |      | 10.37%           | 18,786,636               | 7.42%            | 50.32%          |
| Gimme 5                       |                    |    | 1,410,717                             |      | 0.52%            | 1,382,788                | 0.55%            | 2.02%           |
| Monopoly                      |                    |    | -                                     |      | 0.00%            | 248,160                  | 0.10%            | N/A             |
| Lucky for Life                |                    |    | 4,357,430                             |      | 1.60%            | 4,737,803                | 1.87%            | (8.03%)         |
| Hot Lotto                     |                    |    | 1,709,979                             |      | 0.63%            | 2,191,348                | 0.87%            | (21.97%)        |
| Mega Millions                 | Tatal Duam         | ф. | 5,828,986                             |      | 2.14%            | 6,196,260                | 2.45%            | (5.93%)         |
|                               | Total Draw         | \$ | 61,843,936                            |      | 22.71% \$        | 53,567,721               | 21.17%           | 15.45%          |
|                               |                    |    |                                       |      |                  |                          |                  |                 |
|                               |                    |    |                                       |      |                  |                          |                  |                 |
|                               | Total Ticket Sales | \$ | 272,339,484                           |      | 100.00% \$       | 253,072,043              | 100.00%          |                 |
|                               |                    |    |                                       |      |                  |                          |                  |                 |
| OTHER INCOME                  |                    |    |                                       |      |                  |                          |                  |                 |
| Distribution Expenses paid I  |                    | \$ | 57,296                                |      | 0.02% \$         | 60,015                   | 0.02%            | (4.53%)         |
| Expired Instant Prize Reser   |                    |    | 2,597,083                             | (9)  | 0.95%            | 1,792,459                | 0.71%            | 44.89%          |
| Expired Instant Prize Reserv  | ve - Heritage      |    | 41,358                                | (9)  | 0.02%            | 59,847                   | 0.02%            | (30.89%)        |
| Interest Income - Tri State   |                    |    | -                                     |      | N/A              | (400.004)                | N/A              | N/A             |
| Misc Income                   | Tatal Other Income | _  | 676,497                               |      | 0.25%            | (400,934)                | (0.16%)          | (268.73%)       |
|                               | Total Other Income | \$ | 3,372,234                             |      | 1.24% \$         | 1,511,387                | 0.60%            | 123.12%         |
|                               |                    |    |                                       |      |                  |                          |                  |                 |
|                               | Total Receipts     | \$ | 275,711,717                           |      | \$               | 254,583,430              |                  | 8.30%           |
|                               | •                  | _  |                                       |      | ==               |                          |                  |                 |
| EXPENSES                      |                    |    |                                       |      |                  |                          |                  |                 |
| Cost of Goods Sold            |                    | \$ | 205,719,784                           |      | 75.54% \$        | 192,119,682              | 75.92%           | 7.08%           |
| Maine Operating Expenses      |                    |    | 3,553,936                             |      | 1.30%            | 3,695,065                | 1.46%            | (3.82%)         |
| Tri-State Operating Expense   | es                 |    | 2,625,737                             | (10) | 0.96%            | 2,305,781                | 0.91%            | 13.88%          |
| Heritage Game Expenses        |                    |    | 1,729,358                             |      | 0.64%            | 1,813,001                | 0.72%            | (4.61%)         |
| World Poker Tour Expenses     | 3                  |    | 88,496                                |      |                  | -                        | N/A              |                 |
| Contractor Incentive Plan     |                    |    | 2,844,383                             |      |                  | -                        | N/A              |                 |
| RewardME Players Club         | T-1-15             | _  | 1,573,339                             |      | 00.400/          | 400 000 500              | N/A              | 0.400/          |
|                               | Total Expenses     | \$ | 218,135,034                           |      | 80.10% <u>\$</u> | 199,933,529              | 79.00%           | 9.10%           |
|                               |                    |    |                                       |      |                  |                          |                  |                 |
| Transfer to General Fund      |                    | \$ | 56,972,850                            |      | 20.92% \$        | 54,002,444               | 21.34%           | 5.50%           |
| Transfer to Fish & Wildlife   |                    | Ψ  | 603,833                               |      | 0.22%            | 647,458                  | 0.26%            | (6.74%)         |
| Profit Due from/to Gen. Fun   | d                  |    | -                                     |      | N/A              | -                        | N/A              | N/A             |
|                               | Total Transfer     | \$ | 57,576,684                            |      | 21.14% \$        | 54,649,901               | 21.59%           | 5.36%           |
|                               |                    |    | · · · · · · · · · · · · · · · · · · · |      |                  |                          |                  |                 |
|                               |                    |    |                                       |      |                  |                          |                  |                 |
| Changes from FY 2015 to FY 20 | 16                 |    |                                       |      |                  |                          |                  |                 |
| Sales:                        |                    |    | Dollars                               |      | %                |                          |                  |                 |
| Instant                       |                    |    | 10,991,226                            |      | 5.51%            |                          |                  |                 |
| Draw<br>Total                 |                    |    | 8,276,215                             |      | 15.45%           |                          |                  |                 |
| Total                         |                    |    | 19,267,441                            |      | 7.61%            |                          |                  |                 |
| Cost of Goods Sold            |                    |    | 13,600,103                            |      | 7.08%            |                          |                  |                 |
| Maine Operating Expenses      |                    |    | (141,129)                             |      | (3.82%)          |                          |                  |                 |
|                               |                    |    | (,.=0)                                |      | ()               |                          |                  |                 |