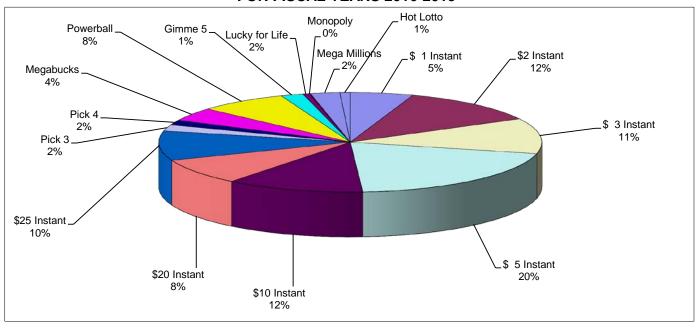

# Bureau of Alcoholic Beverages and Lottery Operations Lottery Operations Comparative Statements of Income and Expense For Fiscal Years ending June 30,

|                               |                    |    |                                       |      | % of             |                          | % of             | % Change        |
|-------------------------------|--------------------|----|---------------------------------------|------|------------------|--------------------------|------------------|-----------------|
| SALES                         |                    |    | 2016                                  |      | Sales            | 2015                     | Sales            | 2015 to 2016    |
| Instant Tickets               |                    |    |                                       |      |                  |                          | ı                |                 |
| \$1 Instant                   |                    | \$ | 13,296,715                            |      | 4.88% \$         | 13,307,030               | 5.26%            | (0.08%)         |
| Heritage Game                 |                    |    | 2,291,833                             |      | 0.84%            | 2,400,612                | 0.95%            | (4.53%)         |
| \$2 Instant                   |                    |    | 30,086,514                            |      | 11.05%           | 29,941,688               | 11.83%           | 0.48%           |
| \$3 Instant                   |                    |    | 30,534,906                            |      | 11.21%<br>21.04% | 28,735,887               | 11.35%<br>20.05% | 6.26%<br>12.93% |
| \$5 Instant<br>\$10 Instant   |                    |    | 57,305,780<br>34,969,310              |      | 12.84%           | 50,743,405<br>29,178,250 | 11.53%           | 19.85%          |
| \$20 Instant                  |                    |    | 19,573,640                            |      | 7.19%            | 21,126,100               | 8.35%            | (7.35%)         |
| \$25 Instant                  |                    |    | 22,436,850                            |      | 8.24%            | 24,071,350               | 9.51%            | (6.79%)         |
| ψ20 mstant                    | Total Instant      | \$ | 210,495,548                           |      | 77.29% \$        | 199,504,322              | 78.83%           | 5.51%           |
|                               | rotar motarit      | Ψ  | 210,100,010                           |      | 11.2070 Ψ        | 100,001,022              | 10.0070          | 0.0170          |
| Draw Games                    |                    |    |                                       |      |                  |                          |                  |                 |
| Pick 3                        |                    | \$ | 5,310,034                             |      | 1.95% \$         | 5,058,299                | 2.00%            | 4.98%           |
| Pick 4                        |                    |    | 4,257,730                             |      | 1.56%            | 4,028,841                | 1.59%            | 5.68%           |
| Megabucks                     |                    |    | 10,728,270                            |      | 3.94%            | 10,937,587               | 4.32%            | (1.91%)         |
| Powerball                     |                    |    | 28,240,791                            |      | 10.37%           | 18,786,636               | 7.42%            | 50.32%          |
| Gimme 5                       |                    |    | 1,410,717                             |      | 0.52%            | 1,382,788                | 0.55%            | 2.02%           |
| Monopoly                      |                    |    | -                                     |      | 0.00%            | 248,160                  | 0.10%            | N/A             |
| Lucky for Life                |                    |    | 4,357,430                             |      | 1.60%            | 4,737,803                | 1.87%            | (8.03%)         |
| Hot Lotto                     |                    |    | 1,709,979                             |      | 0.63%            | 2,191,348                | 0.87%            | (21.97%)        |
| Mega Millions                 | Tatal Duam         | ф. | 5,828,986                             |      | 2.14%            | 6,196,260                | 2.45%            | (5.93%)         |
|                               | Total Draw         | \$ | 61,843,936                            |      | 22.71% \$        | 53,567,721               | 21.17%           | 15.45%          |
|                               |                    |    |                                       |      |                  |                          |                  |                 |
|                               |                    |    |                                       |      |                  |                          |                  |                 |
|                               | Total Ticket Sales | \$ | 272,339,484                           |      | 100.00% \$       | 253,072,043              | 100.00%          |                 |
|                               |                    |    |                                       |      |                  |                          |                  |                 |
| OTHER INCOME                  |                    |    |                                       |      |                  |                          |                  |                 |
| Distribution Expenses paid I  |                    | \$ | 57,296                                |      | 0.02% \$         | 60,015                   | 0.02%            | (4.53%)         |
| Expired Instant Prize Reser   |                    |    | 2,597,083                             | (9)  | 0.95%            | 1,792,459                | 0.71%            | 44.89%          |
| Expired Instant Prize Reserv  | ve - Heritage      |    | 41,358                                | (9)  | 0.02%            | 59,847                   | 0.02%            | (30.89%)        |
| Interest Income - Tri State   |                    |    | -                                     |      | N/A              | (400.004)                | N/A              | N/A             |
| Misc Income                   | Tatal Other Income | _  | 676,497                               |      | 0.25%            | (400,934)                | (0.16%)          | (268.73%)       |
|                               | Total Other Income | \$ | 3,372,234                             |      | 1.24% \$         | 1,511,387                | 0.60%            | 123.12%         |
|                               |                    |    |                                       |      |                  |                          |                  |                 |
|                               | Total Receipts     | \$ | 275,711,717                           |      | \$               | 254,583,430              |                  | 8.30%           |
|                               | •                  | _  |                                       |      | ==               |                          |                  |                 |
| EXPENSES                      |                    |    |                                       |      |                  |                          |                  |                 |
| Cost of Goods Sold            |                    | \$ | 205,719,784                           |      | 75.54% \$        | 192,119,682              | 75.92%           | 7.08%           |
| Maine Operating Expenses      |                    |    | 3,553,936                             |      | 1.30%            | 3,695,065                | 1.46%            | (3.82%)         |
| Tri-State Operating Expense   | es                 |    | 2,625,737                             | (10) | 0.96%            | 2,305,781                | 0.91%            | 13.88%          |
| Heritage Game Expenses        |                    |    | 1,729,358                             |      | 0.64%            | 1,813,001                | 0.72%            | (4.61%)         |
| World Poker Tour Expenses     | 3                  |    | 88,496                                |      |                  | -                        | N/A              |                 |
| Contractor Incentive Plan     |                    |    | 2,844,383                             |      |                  | -                        | N/A              |                 |
| RewardME Players Club         | T-1-15             | _  | 1,573,339                             |      | 00.400/          | 400 000 500              | N/A              | 0.400/          |
|                               | Total Expenses     | \$ | 218,135,034                           |      | 80.10% <u>\$</u> | 199,933,529              | 79.00%           | 9.10%           |
|                               |                    |    |                                       |      |                  |                          |                  |                 |
| Transfer to General Fund      |                    | \$ | 56,972,850                            |      | 20.92% \$        | 54,002,444               | 21.34%           | 5.50%           |
| Transfer to Fish & Wildlife   |                    | Ψ  | 603,833                               |      | 0.22%            | 647,458                  | 0.26%            | (6.74%)         |
| Profit Due from/to Gen. Fun   | d                  |    | -                                     |      | N/A              | -                        | N/A              | N/A             |
|                               | Total Transfer     | \$ | 57,576,684                            |      | 21.14% \$        | 54,649,901               | 21.59%           | 5.36%           |
|                               |                    |    | · · · · · · · · · · · · · · · · · · · |      |                  |                          |                  |                 |
|                               |                    |    |                                       |      |                  |                          |                  |                 |
| Changes from FY 2015 to FY 20 | 16                 |    |                                       |      |                  |                          |                  |                 |
| Sales:                        |                    |    | Dollars                               |      | %                |                          |                  |                 |
| Instant                       |                    |    | 10,991,226                            |      | 5.51%            |                          |                  |                 |
| Draw<br>Total                 |                    |    | 8,276,215                             |      | 15.45%           |                          |                  |                 |
| Total                         |                    |    | 19,267,441                            |      | 7.61%            |                          |                  |                 |
| Cost of Goods Sold            |                    |    | 13,600,103                            |      | 7.08%            |                          |                  |                 |
| Maine Operating Expenses      |                    |    | (141,129)                             |      | (3.82%)          |                          |                  |                 |
|                               |                    |    | (,.=0)                                |      | ()               |                          |                  |                 |