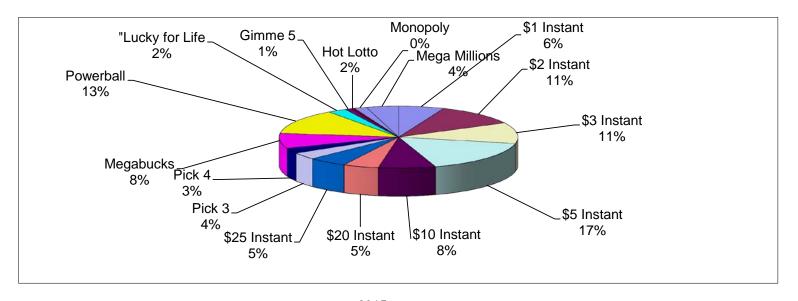

# Bureau of Alcoholic Beverages and Lottery Operations Lottery Operations Comparative Statements of Income and Expense For Fiscal Years ending June 30,

|                               |                    |    |                                       |      | % of             |                          | % of             | % Change        |
|-------------------------------|--------------------|----|---------------------------------------|------|------------------|--------------------------|------------------|-----------------|
| SALES                         |                    |    | 2016                                  |      | Sales            | 2015                     | Sales            | 2015 to 2016    |
| Instant Tickets               |                    |    |                                       |      |                  |                          | ı                |                 |
| \$1 Instant                   |                    | \$ | 13,296,715                            |      | 4.88% \$         | 13,307,030               | 5.26%            | (0.08%)         |
| Heritage Game                 |                    |    | 2,291,833                             |      | 0.84%            | 2,400,612                | 0.95%            | (4.53%)         |
| \$2 Instant                   |                    |    | 30,086,514                            |      | 11.05%           | 29,941,688               | 11.83%           | 0.48%           |
| \$3 Instant                   |                    |    | 30,534,906                            |      | 11.21%<br>21.04% | 28,735,887               | 11.35%<br>20.05% | 6.26%<br>12.93% |
| \$5 Instant<br>\$10 Instant   |                    |    | 57,305,780<br>34,969,310              |      | 12.84%           | 50,743,405<br>29,178,250 | 11.53%           | 19.85%          |
| \$20 Instant                  |                    |    | 19,573,640                            |      | 7.19%            | 21,126,100               | 8.35%            | (7.35%)         |
| \$25 Instant                  |                    |    | 22,436,850                            |      | 8.24%            | 24,071,350               | 9.51%            | (6.79%)         |
| ψ20 mstant                    | Total Instant      | \$ | 210,495,548                           |      | 77.29% \$        | 199,504,322              | 78.83%           | 5.51%           |
|                               | rotar motarit      | Ψ  | 210,100,010                           |      | 11.2070 Ψ        | 100,001,022              | 10.0070          | 0.0170          |
| Draw Games                    |                    |    |                                       |      |                  |                          |                  |                 |
| Pick 3                        |                    | \$ | 5,310,034                             |      | 1.95% \$         | 5,058,299                | 2.00%            | 4.98%           |
| Pick 4                        |                    |    | 4,257,730                             |      | 1.56%            | 4,028,841                | 1.59%            | 5.68%           |
| Megabucks                     |                    |    | 10,728,270                            |      | 3.94%            | 10,937,587               | 4.32%            | (1.91%)         |
| Powerball                     |                    |    | 28,240,791                            |      | 10.37%           | 18,786,636               | 7.42%            | 50.32%          |
| Gimme 5                       |                    |    | 1,410,717                             |      | 0.52%            | 1,382,788                | 0.55%            | 2.02%           |
| Monopoly                      |                    |    | -                                     |      | 0.00%            | 248,160                  | 0.10%            | N/A             |
| Lucky for Life                |                    |    | 4,357,430                             |      | 1.60%            | 4,737,803                | 1.87%            | (8.03%)         |
| Hot Lotto                     |                    |    | 1,709,979                             |      | 0.63%            | 2,191,348                | 0.87%            | (21.97%)        |
| Mega Millions                 | Tatal Duam         | ф. | 5,828,986                             |      | 2.14%            | 6,196,260                | 2.45%            | (5.93%)         |
|                               | Total Draw         | \$ | 61,843,936                            |      | 22.71% \$        | 53,567,721               | 21.17%           | 15.45%          |
|                               |                    |    |                                       |      |                  |                          |                  |                 |
|                               |                    |    |                                       |      |                  |                          |                  |                 |
|                               | Total Ticket Sales | \$ | 272,339,484                           |      | 100.00% \$       | 253,072,043              | 100.00%          |                 |
|                               |                    |    |                                       |      |                  |                          |                  |                 |
| OTHER INCOME                  |                    |    |                                       |      |                  |                          |                  |                 |
| Distribution Expenses paid I  |                    | \$ | 57,296                                |      | 0.02% \$         | 60,015                   | 0.02%            | (4.53%)         |
| Expired Instant Prize Reser   |                    |    | 2,597,083                             | (9)  | 0.95%            | 1,792,459                | 0.71%            | 44.89%          |
| Expired Instant Prize Reserv  | ve - Heritage      |    | 41,358                                | (9)  | 0.02%            | 59,847                   | 0.02%            | (30.89%)        |
| Interest Income - Tri State   |                    |    | -                                     |      | N/A              | (400.004)                | N/A              | N/A             |
| Misc Income                   | Tatal Other Income | _  | 676,497                               |      | 0.25%            | (400,934)                | (0.16%)          | (268.73%)       |
|                               | Total Other Income | \$ | 3,372,234                             |      | 1.24% \$         | 1,511,387                | 0.60%            | 123.12%         |
|                               |                    |    |                                       |      |                  |                          |                  |                 |
|                               | Total Receipts     | \$ | 275,711,717                           |      | \$               | 254,583,430              |                  | 8.30%           |
|                               | •                  | _  |                                       |      | ==               |                          |                  |                 |
| EXPENSES                      |                    |    |                                       |      |                  |                          |                  |                 |
| Cost of Goods Sold            |                    | \$ | 205,719,784                           |      | 75.54% \$        | 192,119,682              | 75.92%           | 7.08%           |
| Maine Operating Expenses      |                    |    | 3,553,936                             |      | 1.30%            | 3,695,065                | 1.46%            | (3.82%)         |
| Tri-State Operating Expense   | es                 |    | 2,625,737                             | (10) | 0.96%            | 2,305,781                | 0.91%            | 13.88%          |
| Heritage Game Expenses        |                    |    | 1,729,358                             |      | 0.64%            | 1,813,001                | 0.72%            | (4.61%)         |
| World Poker Tour Expenses     | 3                  |    | 88,496                                |      |                  | -                        | N/A              |                 |
| Contractor Incentive Plan     |                    |    | 2,844,383                             |      |                  | -                        | N/A              |                 |
| RewardME Players Club         | T-1-15             | _  | 1,573,339                             |      | 00.400/          | 400 000 500              | N/A              | 0.400/          |
|                               | Total Expenses     | \$ | 218,135,034                           |      | 80.10% <u>\$</u> | 199,933,529              | 79.00%           | 9.10%           |
|                               |                    |    |                                       |      |                  |                          |                  |                 |
| Transfer to General Fund      |                    | \$ | 56,972,850                            |      | 20.92% \$        | 54,002,444               | 21.34%           | 5.50%           |
| Transfer to Fish & Wildlife   |                    | Ψ  | 603,833                               |      | 0.22%            | 647,458                  | 0.26%            | (6.74%)         |
| Profit Due from/to Gen. Fun   | d                  |    | -                                     |      | N/A              | -                        | N/A              | N/A             |
|                               | Total Transfer     | \$ | 57,576,684                            |      | 21.14% \$        | 54,649,901               | 21.59%           | 5.36%           |
|                               |                    |    | · · · · · · · · · · · · · · · · · · · |      |                  |                          |                  |                 |
|                               |                    |    |                                       |      |                  |                          |                  |                 |
| Changes from FY 2015 to FY 20 | 16                 |    |                                       |      |                  |                          |                  |                 |
| Sales:                        |                    |    | Dollars                               |      | %                |                          |                  |                 |
| Instant                       |                    |    | 10,991,226                            |      | 5.51%            |                          |                  |                 |
| Draw<br>Total                 |                    |    | 8,276,215                             |      | 15.45%           |                          |                  |                 |
| Total                         |                    |    | 19,267,441                            |      | 7.61%            |                          |                  |                 |
| Cost of Goods Sold            |                    |    | 13,600,103                            |      | 7.08%            |                          |                  |                 |
| Maine Operating Expenses      |                    |    | (141,129)                             |      | (3.82%)          |                          |                  |                 |
|                               |                    |    | (,.=0)                                |      | ()               |                          |                  |                 |