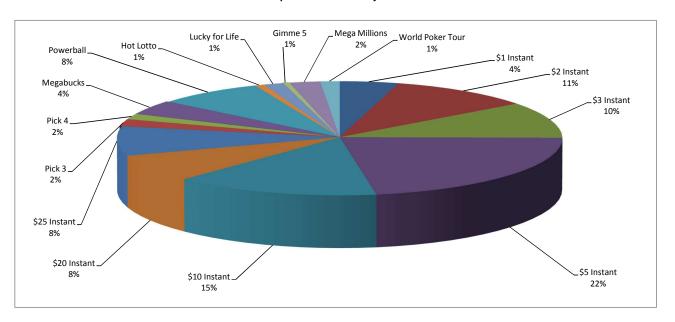

|          |                                                                  |    | FY 2018                  |      | % of Sales       |    | FY 2017                  | % of Sales       | % Change<br>FY 2017 to<br>FY 2018 |
|----------|------------------------------------------------------------------|----|--------------------------|------|------------------|----|--------------------------|------------------|-----------------------------------|
| SALES    |                                                                  |    |                          | J    |                  | -  |                          |                  |                                   |
| Instan   | t Tickets                                                        |    |                          |      |                  |    |                          |                  |                                   |
|          | \$1 Instant                                                      | \$ | 9,641,803                |      | 3.28%            | \$ | 11,487,353               | 4.32%            | (16.07%)                          |
|          | Heritage Fund                                                    |    | 2,542,027                |      | 0.86%            |    | 1,542,308                | 0.58%            | 64.82%                            |
|          | \$2 Instant<br>\$3 Instant                                       |    | 29,089,222<br>24,578,370 |      | 9.89%<br>8.36%   |    | 27,775,962<br>27,221,316 | 10.44%<br>10.24% | 4.73%<br>(9.71%)                  |
|          | \$5 Instant                                                      |    | 67,000,650               |      | 22.78%           |    | 58,870,610               | 22.14%           | 13.81%                            |
|          | \$10 Instant                                                     |    | 40,834,480               |      | 13.88%           |    | 38,750,950               | 14.57%           | 5.38%                             |
|          | \$20 Instant                                                     |    | 21,618,240               |      | 7.35%            |    | 20,342,080               | 7.65%            | 6.27%                             |
|          | \$25 Instant                                                     |    | 28,219,725               |      | 9.59%            |    | 22,029,775               | 8.28%            | 28.10%                            |
|          | Total Instant                                                    | \$ | 223,524,517              |      | 75.99%           | \$ | 208,020,354              | 78.22%           | 7.45%                             |
| _        | _                                                                |    |                          |      |                  |    |                          |                  |                                   |
| Draw     | Games                                                            | Φ  | F 704 4FF                |      | 4.050/           | Φ. | F 074 000                | 4.000/           | 0.000/                            |
|          | Pick 3 Pick 4                                                    | \$ | 5,731,155                |      | 1.95%            | \$ | 5,274,380                | 1.98%<br>1.61%   | 8.66%                             |
|          | Megabucks                                                        |    | 4,457,041<br>12,391,506  |      | 1.52%<br>4.21%   |    | 4,290,629<br>10,930,566  | 4.11%            | 3.88%<br>13.37%                   |
|          | Powerball                                                        |    | 24,372,974               |      | 8.29%            |    | 20,751,794               | 7.80%            | 17.45%                            |
|          | Hot Lotto                                                        |    | 941,411                  |      | 0.32%            |    | 1,760,187                | 0.66%            | (46.52%)                          |
|          | Lucky for Life                                                   |    | 3,780,748                |      | 1.29%            |    | 3,921,681                | 1.47%            | (3.59%)                           |
|          | Lotto America 2018                                               |    | 1,305,975                |      | 0.44%            |    | -                        | 0.00%            | N/A                               |
|          | Gimme 5                                                          |    | 1,130,725                |      | 0.38%            |    | 1,195,105                | 0.45%            | (5.39%)                           |
|          | Mega Millions                                                    |    | 8,856,271                |      | 3.01%            |    | 6,042,526                | 2.27%            | 46.57%                            |
|          | World Poker Tour                                                 | _  | 1,567,673                |      | 0.53%            | _  | 3,760,533                | 1.41%            | (58.31%)                          |
|          | Total Draw                                                       | \$ | 64,535,479               |      | 21.94%           | \$ | 57,927,401               | 21.78%           | 11.41%                            |
|          |                                                                  |    |                          |      |                  |    |                          |                  |                                   |
| Other    |                                                                  |    |                          |      |                  |    |                          |                  |                                   |
|          | \$1 Fast Play                                                    | \$ | 779,765                  |      | 0.27%            | \$ | -                        | 0.00%            | N/A                               |
|          | \$2 Fast Play                                                    |    | 1,917,872                |      | 0.65%            |    | -                        | 0.00%            | N/A                               |
|          | \$5 Fast Play                                                    |    | 3,376,060                |      | 1.15%            | _  |                          | 0.00%            | N/A                               |
|          | Total Other                                                      | \$ | 6,073,697                |      | 2.06%            | \$ | <u>-</u>                 | 0.00%            | N/A                               |
|          |                                                                  |    |                          |      |                  |    |                          |                  |                                   |
|          | Total Ticket Sales                                               | \$ | 294,133,693              |      | 100.00%          | \$ | 265,947,755              | 100.00%          | 10.60%                            |
| OTHER IN |                                                                  |    |                          |      |                  |    |                          |                  |                                   |
| OTHER IN |                                                                  | Ф  | 60 EE1                   |      | 0.000/           | \$ | 20 550                   | 0.019/           | 64.000/                           |
|          | Distribution Expenses paid by IF&W Expired Instant Prize Reserve | \$ | 63,551<br>2,304,071      | (8)  | 0.02%<br>0.78%   | Ф  | 38,558<br>2,034,659      | 0.01%<br>0.69%   | 64.82%<br>13.24%                  |
|          | Expired Instant Prize Reserve - Heritage                         |    | 91,336                   | (8)  | 0.03%            |    | 57,311                   | 0.02%            | 59.37%                            |
|          | Interest Income - Tri State                                      |    | 1,514,101                | (0)  | 0.51%            |    | 1,783,576                | 0.61%            | (15.11%)                          |
|          | Misc Income                                                      |    | 93,926                   |      | 0.03%            |    | (12,558)                 | (0.00%)          | (847.97%)                         |
|          | Total Other Income                                               | \$ | 4,066,985                |      | 1.38%            | \$ | 3,901,547                | 1.33%            | 4.24%                             |
|          |                                                                  |    |                          |      |                  |    |                          |                  |                                   |
|          | Total Receipts                                                   | \$ | 298,200,678              |      |                  | \$ | 269,849,301              |                  | 10.51%                            |
|          | _                                                                |    |                          |      |                  |    |                          |                  |                                   |
| EXPENSES |                                                                  | •  | 000 005 000              |      | 75 500/          | •  | 100 115 070              | 74.000/          | 11 100/                           |
|          | Cost of Goods Sold                                               | \$ | 222,305,390              |      | 75.58%           | \$ | 199,445,376              | 74.99%           | 11.46%                            |
|          | Maine Operating Expenses Tri-State Operating Expenses            |    | 3,850,564<br>3,648,423   | (9)  | 1.31%<br>1.24%   |    | 4,156,434<br>2,656,995   | 1.56%<br>1.00%   | (7.36%)<br>37.31%                 |
|          | Heritage Game Expenses                                           |    | 1,910,500                | (3)  | 0.65%            |    | 1,158,262                | 0.44%            | 64.95%                            |
|          | Contractor Incentive Plan                                        |    | 777,917                  | (10) |                  |    | 1,145,772                | 0.43%            | (32.11%)                          |
|          | RewardME Lottery Club                                            |    | 2,677,897                | ,    | 0.91%            |    | 2,625,415                | 0.99%            | 2.00%                             |
|          | Total Expenses                                                   | \$ | 235,170,692              |      | 79.95%           | \$ | 211,188,254              | 79.41%           | 11.36%                            |
|          |                                                                  |    | _                        |      |                  |    |                          |                  |                                   |
|          | Transfer to General Fund                                         | \$ | 62,307,123               |      | 21.18%           | \$ | 58,219,690               | 21.89%           | 7.02%                             |
|          | Transfer to Fish & Wildlife                                      |    | 722,863                  |      | 0.25%            | _  | 441,357                  | 0.17%            | 63.78%                            |
|          | Total Transfer                                                   | \$ | 63,029,986               |      | 21.43%           | \$ | 58,661,047               | 22.06%           | 7.45%                             |
|          |                                                                  |    |                          |      |                  |    |                          |                  |                                   |
| Oh -     | FV 0047 to FV 0040                                               |    |                          |      |                  |    |                          |                  |                                   |
| -        | rom FY 2017 to FY 2018                                           |    | Dalla                    |      | Doroont          |    |                          |                  |                                   |
| Sales    | Instant                                                          | \$ | Dollars<br>15,504,163    |      | Percent<br>7.45% |    |                          |                  |                                   |
|          | Draw                                                             | ψ  | 6,608,079                |      | 11.41%           |    |                          |                  |                                   |
|          | Other                                                            |    | 6,073,697                |      | N/A              |    |                          |                  |                                   |
|          | Total                                                            | \$ | 28,185,939               |      | 10.60%           |    |                          |                  |                                   |
|          |                                                                  | Ť  | ,,                       |      |                  |    |                          |                  |                                   |
|          | Cost of Goods Sold                                               | \$ | 22,544,642               |      | 11.09%           |    |                          |                  |                                   |
|          | Maine Operating Expenses                                         | \$ | (305,870)                |      | (7.36%)          |    |                          |                  |                                   |
|          |                                                                  |    |                          |      |                  |    |                          |                  |                                   |