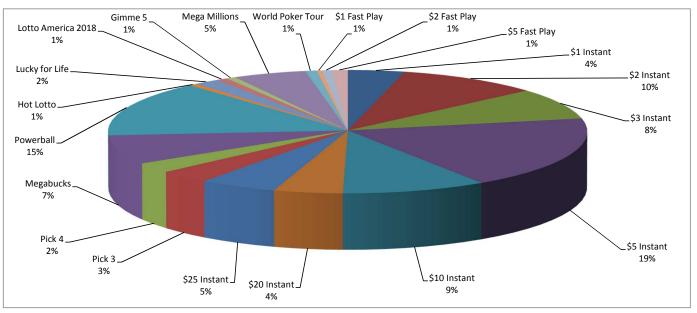

|          |                                                                  |    | FY 2018                  |      | % of Sales       |    | FY 2017                  | % of Sales       | % Change<br>FY 2017 to<br>FY 2018 |
|----------|------------------------------------------------------------------|----|--------------------------|------|------------------|----|--------------------------|------------------|-----------------------------------|
| SALES    |                                                                  |    |                          | J    |                  | -  |                          |                  |                                   |
| Instan   | t Tickets                                                        |    |                          |      |                  |    |                          |                  |                                   |
|          | \$1 Instant                                                      | \$ | 9,641,803                |      | 3.28%            | \$ | 11,487,353               | 4.32%            | (16.07%)                          |
|          | Heritage Fund                                                    |    | 2,542,027                |      | 0.86%            |    | 1,542,308                | 0.58%            | 64.82%                            |
|          | \$2 Instant<br>\$3 Instant                                       |    | 29,089,222<br>24,578,370 |      | 9.89%<br>8.36%   |    | 27,775,962<br>27,221,316 | 10.44%<br>10.24% | 4.73%<br>(9.71%)                  |
|          | \$5 Instant                                                      |    | 67,000,650               |      | 22.78%           |    | 58,870,610               | 22.14%           | 13.81%                            |
|          | \$10 Instant                                                     |    | 40,834,480               |      | 13.88%           |    | 38,750,950               | 14.57%           | 5.38%                             |
|          | \$20 Instant                                                     |    | 21,618,240               |      | 7.35%            |    | 20,342,080               | 7.65%            | 6.27%                             |
|          | \$25 Instant                                                     |    | 28,219,725               |      | 9.59%            |    | 22,029,775               | 8.28%            | 28.10%                            |
|          | Total Instant                                                    | \$ | 223,524,517              |      | 75.99%           | \$ | 208,020,354              | 78.22%           | 7.45%                             |
| _        | _                                                                |    |                          |      |                  |    |                          |                  |                                   |
| Draw     | Games                                                            | Φ  | F 704 4FF                |      | 4.050/           | Φ. | F 074 000                | 4.000/           | 0.000/                            |
|          | Pick 3 Pick 4                                                    | \$ | 5,731,155                |      | 1.95%            | \$ | 5,274,380                | 1.98%<br>1.61%   | 8.66%                             |
|          | Megabucks                                                        |    | 4,457,041<br>12,391,506  |      | 1.52%<br>4.21%   |    | 4,290,629<br>10,930,566  | 4.11%            | 3.88%<br>13.37%                   |
|          | Powerball                                                        |    | 24,372,974               |      | 8.29%            |    | 20,751,794               | 7.80%            | 17.45%                            |
|          | Hot Lotto                                                        |    | 941,411                  |      | 0.32%            |    | 1,760,187                | 0.66%            | (46.52%)                          |
|          | Lucky for Life                                                   |    | 3,780,748                |      | 1.29%            |    | 3,921,681                | 1.47%            | (3.59%)                           |
|          | Lotto America 2018                                               |    | 1,305,975                |      | 0.44%            |    | -                        | 0.00%            | N/A                               |
|          | Gimme 5                                                          |    | 1,130,725                |      | 0.38%            |    | 1,195,105                | 0.45%            | (5.39%)                           |
|          | Mega Millions                                                    |    | 8,856,271                |      | 3.01%            |    | 6,042,526                | 2.27%            | 46.57%                            |
|          | World Poker Tour                                                 | _  | 1,567,673                |      | 0.53%            | _  | 3,760,533                | 1.41%            | (58.31%)                          |
|          | Total Draw                                                       | \$ | 64,535,479               |      | 21.94%           | \$ | 57,927,401               | 21.78%           | 11.41%                            |
|          |                                                                  |    |                          |      |                  |    |                          |                  |                                   |
| Other    |                                                                  |    |                          |      |                  |    |                          |                  |                                   |
|          | \$1 Fast Play                                                    | \$ | 779,765                  |      | 0.27%            | \$ | -                        | 0.00%            | N/A                               |
|          | \$2 Fast Play                                                    |    | 1,917,872                |      | 0.65%            |    | -                        | 0.00%            | N/A                               |
|          | \$5 Fast Play                                                    |    | 3,376,060                |      | 1.15%            | _  |                          | 0.00%            | N/A                               |
|          | Total Other                                                      | \$ | 6,073,697                |      | 2.06%            | \$ | <u>-</u>                 | 0.00%            | N/A                               |
|          |                                                                  |    |                          |      |                  |    |                          |                  |                                   |
|          | Total Ticket Sales                                               | \$ | 294,133,693              |      | 100.00%          | \$ | 265,947,755              | 100.00%          | 10.60%                            |
| OTHER IN |                                                                  |    |                          |      |                  |    |                          |                  |                                   |
| OTHER IN |                                                                  | Ф  | 60 EE1                   |      | 0.000/           | \$ | 20 550                   | 0.019/           | 64.000/                           |
|          | Distribution Expenses paid by IF&W Expired Instant Prize Reserve | \$ | 63,551<br>2,304,071      | (8)  | 0.02%<br>0.78%   | Ф  | 38,558<br>2,034,659      | 0.01%<br>0.69%   | 64.82%<br>13.24%                  |
|          | Expired Instant Prize Reserve - Heritage                         |    | 91,336                   | (8)  | 0.03%            |    | 57,311                   | 0.02%            | 59.37%                            |
|          | Interest Income - Tri State                                      |    | 1,514,101                | (0)  | 0.51%            |    | 1,783,576                | 0.61%            | (15.11%)                          |
|          | Misc Income                                                      |    | 93,926                   |      | 0.03%            |    | (12,558)                 | (0.00%)          | (847.97%)                         |
|          | Total Other Income                                               | \$ | 4,066,985                |      | 1.38%            | \$ | 3,901,547                | 1.33%            | 4.24%                             |
|          |                                                                  |    |                          |      |                  |    |                          |                  |                                   |
|          | Total Receipts                                                   | \$ | 298,200,678              |      |                  | \$ | 269,849,301              |                  | 10.51%                            |
|          | _                                                                |    |                          |      |                  |    |                          |                  |                                   |
| EXPENSES |                                                                  | •  | 000 005 000              |      | 75 500/          | •  | 100 115 070              | 74.000/          | 11 100/                           |
|          | Cost of Goods Sold                                               | \$ | 222,305,390              |      | 75.58%           | \$ | 199,445,376              | 74.99%           | 11.46%                            |
|          | Maine Operating Expenses Tri-State Operating Expenses            |    | 3,850,564<br>3,648,423   | (9)  | 1.31%<br>1.24%   |    | 4,156,434<br>2,656,995   | 1.56%<br>1.00%   | (7.36%)<br>37.31%                 |
|          | Heritage Game Expenses                                           |    | 1,910,500                | (3)  | 0.65%            |    | 1,158,262                | 0.44%            | 64.95%                            |
|          | Contractor Incentive Plan                                        |    | 777,917                  | (10) |                  |    | 1,145,772                | 0.43%            | (32.11%)                          |
|          | RewardME Lottery Club                                            |    | 2,677,897                | ,    | 0.91%            |    | 2,625,415                | 0.99%            | 2.00%                             |
|          | Total Expenses                                                   | \$ | 235,170,692              |      | 79.95%           | \$ | 211,188,254              | 79.41%           | 11.36%                            |
|          |                                                                  |    | _                        |      |                  |    |                          |                  |                                   |
|          | Transfer to General Fund                                         | \$ | 62,307,123               |      | 21.18%           | \$ | 58,219,690               | 21.89%           | 7.02%                             |
|          | Transfer to Fish & Wildlife                                      |    | 722,863                  |      | 0.25%            | _  | 441,357                  | 0.17%            | 63.78%                            |
|          | Total Transfer                                                   | \$ | 63,029,986               |      | 21.43%           | \$ | 58,661,047               | 22.06%           | 7.45%                             |
|          |                                                                  |    |                          |      |                  |    |                          |                  |                                   |
| Oh -     | FV 0047 to FV 0040                                               |    |                          |      |                  |    |                          |                  |                                   |
| -        | rom FY 2017 to FY 2018                                           |    | Dalla                    |      | Doroont          |    |                          |                  |                                   |
| Sales    | Instant                                                          | \$ | Dollars<br>15,504,163    |      | Percent<br>7.45% |    |                          |                  |                                   |
|          | Draw                                                             | ψ  | 6,608,079                |      | 11.41%           |    |                          |                  |                                   |
|          | Other                                                            |    | 6,073,697                |      | N/A              |    |                          |                  |                                   |
|          | Total                                                            | \$ | 28,185,939               |      | 10.60%           |    |                          |                  |                                   |
|          |                                                                  | Ť  | ,,                       |      |                  |    |                          |                  |                                   |
|          | Cost of Goods Sold                                               | \$ | 22,544,642               |      | 11.09%           |    |                          |                  |                                   |
|          | Maine Operating Expenses                                         | \$ | (305,870)                |      | (7.36%)          |    |                          |                  |                                   |
|          |                                                                  |    |                          |      |                  |    |                          |                  |                                   |