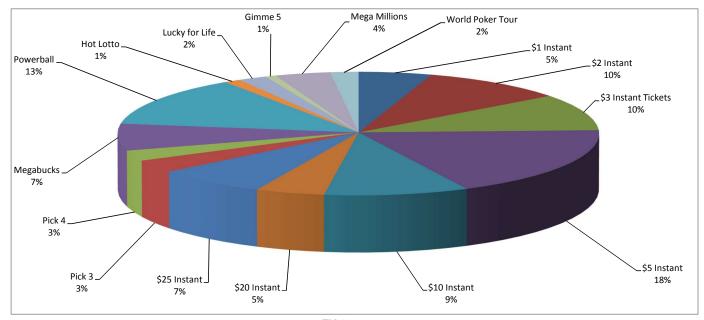

|          |                                                                  |    | FY 2018                  |      | % of Sales       |    | FY 2017                  | % of Sales       | % Change<br>FY 2017 to<br>FY 2018 |
|----------|------------------------------------------------------------------|----|--------------------------|------|------------------|----|--------------------------|------------------|-----------------------------------|
| SALES    |                                                                  |    |                          | J    |                  | -  |                          |                  |                                   |
| Instan   | t Tickets                                                        |    |                          |      |                  |    |                          |                  |                                   |
|          | \$1 Instant                                                      | \$ | 9,641,803                |      | 3.28%            | \$ | 11,487,353               | 4.32%            | (16.07%)                          |
|          | Heritage Fund                                                    |    | 2,542,027                |      | 0.86%            |    | 1,542,308                | 0.58%            | 64.82%                            |
|          | \$2 Instant<br>\$3 Instant                                       |    | 29,089,222<br>24,578,370 |      | 9.89%<br>8.36%   |    | 27,775,962<br>27,221,316 | 10.44%<br>10.24% | 4.73%<br>(9.71%)                  |
|          | \$5 Instant                                                      |    | 67,000,650               |      | 22.78%           |    | 58,870,610               | 22.14%           | 13.81%                            |
|          | \$10 Instant                                                     |    | 40,834,480               |      | 13.88%           |    | 38,750,950               | 14.57%           | 5.38%                             |
|          | \$20 Instant                                                     |    | 21,618,240               |      | 7.35%            |    | 20,342,080               | 7.65%            | 6.27%                             |
|          | \$25 Instant                                                     |    | 28,219,725               |      | 9.59%            |    | 22,029,775               | 8.28%            | 28.10%                            |
|          | Total Instant                                                    | \$ | 223,524,517              |      | 75.99%           | \$ | 208,020,354              | 78.22%           | 7.45%                             |
| _        | _                                                                |    |                          |      |                  |    |                          |                  |                                   |
| Draw     | Games                                                            | Φ  | F 704 4FF                |      | 4.050/           | Φ. | F 074 000                | 4.000/           | 0.000/                            |
|          | Pick 3 Pick 4                                                    | \$ | 5,731,155                |      | 1.95%            | \$ | 5,274,380                | 1.98%<br>1.61%   | 8.66%                             |
|          | Megabucks                                                        |    | 4,457,041<br>12,391,506  |      | 1.52%<br>4.21%   |    | 4,290,629<br>10,930,566  | 4.11%            | 3.88%<br>13.37%                   |
|          | Powerball                                                        |    | 24,372,974               |      | 8.29%            |    | 20,751,794               | 7.80%            | 17.45%                            |
|          | Hot Lotto                                                        |    | 941,411                  |      | 0.32%            |    | 1,760,187                | 0.66%            | (46.52%)                          |
|          | Lucky for Life                                                   |    | 3,780,748                |      | 1.29%            |    | 3,921,681                | 1.47%            | (3.59%)                           |
|          | Lotto America 2018                                               |    | 1,305,975                |      | 0.44%            |    | -                        | 0.00%            | N/A                               |
|          | Gimme 5                                                          |    | 1,130,725                |      | 0.38%            |    | 1,195,105                | 0.45%            | (5.39%)                           |
|          | Mega Millions                                                    |    | 8,856,271                |      | 3.01%            |    | 6,042,526                | 2.27%            | 46.57%                            |
|          | World Poker Tour                                                 | _  | 1,567,673                |      | 0.53%            | _  | 3,760,533                | 1.41%            | (58.31%)                          |
|          | Total Draw                                                       | \$ | 64,535,479               |      | 21.94%           | \$ | 57,927,401               | 21.78%           | 11.41%                            |
|          |                                                                  |    |                          |      |                  |    |                          |                  |                                   |
| Other    |                                                                  |    |                          |      |                  |    |                          |                  |                                   |
|          | \$1 Fast Play                                                    | \$ | 779,765                  |      | 0.27%            | \$ | -                        | 0.00%            | N/A                               |
|          | \$2 Fast Play                                                    |    | 1,917,872                |      | 0.65%            |    | -                        | 0.00%            | N/A                               |
|          | \$5 Fast Play                                                    |    | 3,376,060                |      | 1.15%            | _  |                          | 0.00%            | N/A                               |
|          | Total Other                                                      | \$ | 6,073,697                |      | 2.06%            | \$ | <u>-</u>                 | 0.00%            | N/A                               |
|          |                                                                  |    |                          |      |                  |    |                          |                  |                                   |
|          | Total Ticket Sales                                               | \$ | 294,133,693              |      | 100.00%          | \$ | 265,947,755              | 100.00%          | 10.60%                            |
| OTHER IN |                                                                  |    |                          |      |                  |    |                          |                  |                                   |
| OTHER IN |                                                                  | Ф  | 60 EE1                   |      | 0.000/           | \$ | 20 550                   | 0.019/           | 64.000/                           |
|          | Distribution Expenses paid by IF&W Expired Instant Prize Reserve | \$ | 63,551<br>2,304,071      | (8)  | 0.02%<br>0.78%   | Ф  | 38,558<br>2,034,659      | 0.01%<br>0.69%   | 64.82%<br>13.24%                  |
|          | Expired Instant Prize Reserve - Heritage                         |    | 91,336                   | (8)  | 0.03%            |    | 57,311                   | 0.02%            | 59.37%                            |
|          | Interest Income - Tri State                                      |    | 1,514,101                | (0)  | 0.51%            |    | 1,783,576                | 0.61%            | (15.11%)                          |
|          | Misc Income                                                      |    | 93,926                   |      | 0.03%            |    | (12,558)                 | (0.00%)          | (847.97%)                         |
|          | Total Other Income                                               | \$ | 4,066,985                |      | 1.38%            | \$ | 3,901,547                | 1.33%            | 4.24%                             |
|          |                                                                  |    |                          |      |                  |    |                          |                  |                                   |
|          | Total Receipts                                                   | \$ | 298,200,678              |      |                  | \$ | 269,849,301              |                  | 10.51%                            |
|          | _                                                                |    |                          |      |                  |    |                          |                  |                                   |
| EXPENSES |                                                                  | •  | 000 005 000              |      | 75 500/          | •  | 100 115 070              | 74.000/          | 11 100/                           |
|          | Cost of Goods Sold                                               | \$ | 222,305,390              |      | 75.58%           | \$ | 199,445,376              | 74.99%           | 11.46%                            |
|          | Maine Operating Expenses Tri-State Operating Expenses            |    | 3,850,564<br>3,648,423   | (9)  | 1.31%<br>1.24%   |    | 4,156,434<br>2,656,995   | 1.56%<br>1.00%   | (7.36%)<br>37.31%                 |
|          | Heritage Game Expenses                                           |    | 1,910,500                | (3)  | 0.65%            |    | 1,158,262                | 0.44%            | 64.95%                            |
|          | Contractor Incentive Plan                                        |    | 777,917                  | (10) |                  |    | 1,145,772                | 0.43%            | (32.11%)                          |
|          | RewardME Lottery Club                                            |    | 2,677,897                | ,    | 0.91%            |    | 2,625,415                | 0.99%            | 2.00%                             |
|          | Total Expenses                                                   | \$ | 235,170,692              |      | 79.95%           | \$ | 211,188,254              | 79.41%           | 11.36%                            |
|          |                                                                  |    | _                        |      |                  |    |                          |                  |                                   |
|          | Transfer to General Fund                                         | \$ | 62,307,123               |      | 21.18%           | \$ | 58,219,690               | 21.89%           | 7.02%                             |
|          | Transfer to Fish & Wildlife                                      |    | 722,863                  |      | 0.25%            | _  | 441,357                  | 0.17%            | 63.78%                            |
|          | Total Transfer                                                   | \$ | 63,029,986               |      | 21.43%           | \$ | 58,661,047               | 22.06%           | 7.45%                             |
|          |                                                                  |    |                          |      |                  |    |                          |                  |                                   |
| Oh -     | FV 0047 to FV 0040                                               |    |                          |      |                  |    |                          |                  |                                   |
| -        | rom FY 2017 to FY 2018                                           |    | Dalla                    |      | Doroont          |    |                          |                  |                                   |
| Sales    | Instant                                                          | \$ | Dollars<br>15,504,163    |      | Percent<br>7.45% |    |                          |                  |                                   |
|          | Draw                                                             | ψ  | 6,608,079                |      | 11.41%           |    |                          |                  |                                   |
|          | Other                                                            |    | 6,073,697                |      | N/A              |    |                          |                  |                                   |
|          | Total                                                            | \$ | 28,185,939               |      | 10.60%           |    |                          |                  |                                   |
|          |                                                                  | Ť  | ,,                       |      |                  |    |                          |                  |                                   |
|          | Cost of Goods Sold                                               | \$ | 22,544,642               |      | 11.09%           |    |                          |                  |                                   |
|          | Maine Operating Expenses                                         | \$ | (305,870)                |      | (7.36%)          |    |                          |                  |                                   |
|          |                                                                  |    |                          |      |                  |    |                          |                  |                                   |