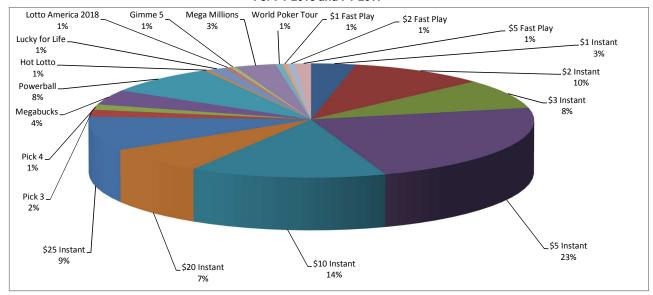

|          |                                                                  |    | FY 2018                  |      | % of Sales       |    | FY 2017                  | % of Sales       | % Change<br>FY 2017 to<br>FY 2018 |
|----------|------------------------------------------------------------------|----|--------------------------|------|------------------|----|--------------------------|------------------|-----------------------------------|
| SALES    |                                                                  |    |                          | J    |                  | -  |                          |                  |                                   |
| Instan   | t Tickets                                                        |    |                          |      |                  |    |                          |                  |                                   |
|          | \$1 Instant                                                      | \$ | 9,641,803                |      | 3.28%            | \$ | 11,487,353               | 4.32%            | (16.07%)                          |
|          | Heritage Fund                                                    |    | 2,542,027                |      | 0.86%            |    | 1,542,308                | 0.58%            | 64.82%                            |
|          | \$2 Instant<br>\$3 Instant                                       |    | 29,089,222<br>24,578,370 |      | 9.89%<br>8.36%   |    | 27,775,962<br>27,221,316 | 10.44%<br>10.24% | 4.73%<br>(9.71%)                  |
|          | \$5 Instant                                                      |    | 67,000,650               |      | 22.78%           |    | 58,870,610               | 22.14%           | 13.81%                            |
|          | \$10 Instant                                                     |    | 40,834,480               |      | 13.88%           |    | 38,750,950               | 14.57%           | 5.38%                             |
|          | \$20 Instant                                                     |    | 21,618,240               |      | 7.35%            |    | 20,342,080               | 7.65%            | 6.27%                             |
|          | \$25 Instant                                                     |    | 28,219,725               |      | 9.59%            |    | 22,029,775               | 8.28%            | 28.10%                            |
|          | Total Instant                                                    | \$ | 223,524,517              |      | 75.99%           | \$ | 208,020,354              | 78.22%           | 7.45%                             |
| _        | _                                                                |    |                          |      |                  |    |                          |                  |                                   |
| Draw     | Games                                                            | Φ  | F 704 4FF                |      | 4.050/           | Φ. | F 074 000                | 4.000/           | 0.000/                            |
|          | Pick 3 Pick 4                                                    | \$ | 5,731,155                |      | 1.95%            | \$ | 5,274,380                | 1.98%<br>1.61%   | 8.66%                             |
|          | Megabucks                                                        |    | 4,457,041<br>12,391,506  |      | 1.52%<br>4.21%   |    | 4,290,629<br>10,930,566  | 4.11%            | 3.88%<br>13.37%                   |
|          | Powerball                                                        |    | 24,372,974               |      | 8.29%            |    | 20,751,794               | 7.80%            | 17.45%                            |
|          | Hot Lotto                                                        |    | 941,411                  |      | 0.32%            |    | 1,760,187                | 0.66%            | (46.52%)                          |
|          | Lucky for Life                                                   |    | 3,780,748                |      | 1.29%            |    | 3,921,681                | 1.47%            | (3.59%)                           |
|          | Lotto America 2018                                               |    | 1,305,975                |      | 0.44%            |    | -                        | 0.00%            | N/A                               |
|          | Gimme 5                                                          |    | 1,130,725                |      | 0.38%            |    | 1,195,105                | 0.45%            | (5.39%)                           |
|          | Mega Millions                                                    |    | 8,856,271                |      | 3.01%            |    | 6,042,526                | 2.27%            | 46.57%                            |
|          | World Poker Tour                                                 | _  | 1,567,673                |      | 0.53%            | _  | 3,760,533                | 1.41%            | (58.31%)                          |
|          | Total Draw                                                       | \$ | 64,535,479               |      | 21.94%           | \$ | 57,927,401               | 21.78%           | 11.41%                            |
|          |                                                                  |    |                          |      |                  |    |                          |                  |                                   |
| Other    |                                                                  |    |                          |      |                  |    |                          |                  |                                   |
|          | \$1 Fast Play                                                    | \$ | 779,765                  |      | 0.27%            | \$ | -                        | 0.00%            | N/A                               |
|          | \$2 Fast Play                                                    |    | 1,917,872                |      | 0.65%            |    | -                        | 0.00%            | N/A                               |
|          | \$5 Fast Play                                                    |    | 3,376,060                |      | 1.15%            | _  |                          | 0.00%            | N/A                               |
|          | Total Other                                                      | \$ | 6,073,697                |      | 2.06%            | \$ | <u>-</u>                 | 0.00%            | N/A                               |
|          |                                                                  |    |                          |      |                  |    |                          |                  |                                   |
|          | Total Ticket Sales                                               | \$ | 294,133,693              |      | 100.00%          | \$ | 265,947,755              | 100.00%          | 10.60%                            |
| OTHER IN |                                                                  |    |                          |      |                  |    |                          |                  |                                   |
| OTHER IN |                                                                  | Ф  | 60 EE1                   |      | 0.000/           | \$ | 20 550                   | 0.019/           | 64.000/                           |
|          | Distribution Expenses paid by IF&W Expired Instant Prize Reserve | \$ | 63,551<br>2,304,071      | (8)  | 0.02%<br>0.78%   | Ф  | 38,558<br>2,034,659      | 0.01%<br>0.69%   | 64.82%<br>13.24%                  |
|          | Expired Instant Prize Reserve - Heritage                         |    | 91,336                   | (8)  | 0.03%            |    | 57,311                   | 0.02%            | 59.37%                            |
|          | Interest Income - Tri State                                      |    | 1,514,101                | (0)  | 0.51%            |    | 1,783,576                | 0.61%            | (15.11%)                          |
|          | Misc Income                                                      |    | 93,926                   |      | 0.03%            |    | (12,558)                 | (0.00%)          | (847.97%)                         |
|          | Total Other Income                                               | \$ | 4,066,985                |      | 1.38%            | \$ | 3,901,547                | 1.33%            | 4.24%                             |
|          |                                                                  |    |                          |      |                  |    |                          |                  |                                   |
|          | Total Receipts                                                   | \$ | 298,200,678              |      |                  | \$ | 269,849,301              |                  | 10.51%                            |
|          | _                                                                |    |                          |      |                  |    |                          |                  |                                   |
| EXPENSES |                                                                  | •  | 000 005 000              |      | 75 500/          | •  | 100 115 070              | 74.000/          | 11 100/                           |
|          | Cost of Goods Sold                                               | \$ | 222,305,390              |      | 75.58%           | \$ | 199,445,376              | 74.99%           | 11.46%                            |
|          | Maine Operating Expenses Tri-State Operating Expenses            |    | 3,850,564<br>3,648,423   | (9)  | 1.31%<br>1.24%   |    | 4,156,434<br>2,656,995   | 1.56%<br>1.00%   | (7.36%)<br>37.31%                 |
|          | Heritage Game Expenses                                           |    | 1,910,500                | (3)  | 0.65%            |    | 1,158,262                | 0.44%            | 64.95%                            |
|          | Contractor Incentive Plan                                        |    | 777,917                  | (10) |                  |    | 1,145,772                | 0.43%            | (32.11%)                          |
|          | RewardME Lottery Club                                            |    | 2,677,897                | ,    | 0.91%            |    | 2,625,415                | 0.99%            | 2.00%                             |
|          | Total Expenses                                                   | \$ | 235,170,692              |      | 79.95%           | \$ | 211,188,254              | 79.41%           | 11.36%                            |
|          |                                                                  |    | _                        |      |                  |    |                          |                  |                                   |
|          | Transfer to General Fund                                         | \$ | 62,307,123               |      | 21.18%           | \$ | 58,219,690               | 21.89%           | 7.02%                             |
|          | Transfer to Fish & Wildlife                                      |    | 722,863                  |      | 0.25%            | _  | 441,357                  | 0.17%            | 63.78%                            |
|          | Total Transfer                                                   | \$ | 63,029,986               |      | 21.43%           | \$ | 58,661,047               | 22.06%           | 7.45%                             |
|          |                                                                  |    |                          |      |                  |    |                          |                  |                                   |
| Oh -     | FV 0047 to FV 0040                                               |    |                          |      |                  |    |                          |                  |                                   |
| -        | rom FY 2017 to FY 2018                                           |    | Dalla                    |      | Doroont          |    |                          |                  |                                   |
| Sales    | Instant                                                          | \$ | Dollars<br>15,504,163    |      | Percent<br>7.45% |    |                          |                  |                                   |
|          | Draw                                                             | ψ  | 6,608,079                |      | 11.41%           |    |                          |                  |                                   |
|          | Other                                                            |    | 6,073,697                |      | N/A              |    |                          |                  |                                   |
|          | Total                                                            | \$ | 28,185,939               |      | 10.60%           |    |                          |                  |                                   |
|          |                                                                  | Ť  | ,,                       |      |                  |    |                          |                  |                                   |
|          | Cost of Goods Sold                                               | \$ | 22,544,642               |      | 11.09%           |    |                          |                  |                                   |
|          | Maine Operating Expenses                                         | \$ | (305,870)                |      | (7.36%)          |    |                          |                  |                                   |
|          |                                                                  |    |                          |      |                  |    |                          |                  |                                   |