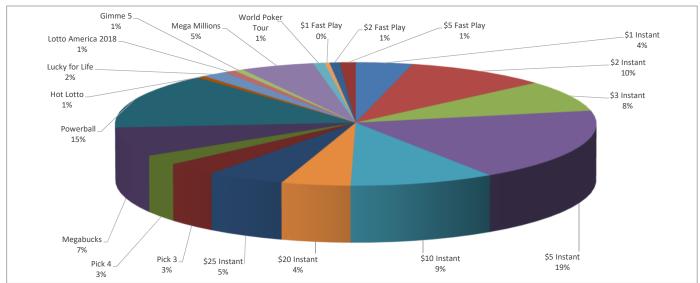

| SALES                                    |     | FY 2019     | % of<br>Sales |    | FY 2018     | % of<br>Sales | % Change<br>FY 2018 to<br>FY 2019 |
|------------------------------------------|-----|-------------|---------------|----|-------------|---------------|-----------------------------------|
| Instant Tickets                          |     |             |               |    |             |               |                                   |
| \$1 Instant                              | \$  | 8,184,085   | 2.73%         | \$ | 9,641,803   | 3.28%         | (15.12%)                          |
| Heritage Fund                            |     | 1,852,878   | 0.62%         |    | 2,542,027   | 0.86%         | (27.11%)                          |
| \$2 Instant                              |     | 25,202,894  | 8.42%         |    | 29,089,222  | 9.89%         | (13.36%)                          |
| \$3 Instant                              |     | 24,301,032  | 8.12%         |    | 24,578,370  | 8.36%         | (1.13%)                           |
| \$5 Instant                              |     | 67,891,895  | 22.67%        |    | 67,000,650  | 22.78%        | 1.33%                             |
| \$10 Instant                             |     | 44,511,030  | 14.86%        |    | 40,834,480  | 13.88%        | 9.00%                             |
| \$20 Instant                             |     | 22,516,540  | 7.52%         |    | 21,618,240  | 7.35%         | 4.16%                             |
| \$25 Instant                             | _   | 30,174,900  | 10.08%        |    | 28,219,725  | 9.59%         | 6.93%                             |
| Total Instant                            | \$  | 224,635,254 | 75.02%        | \$ | 223,524,517 | 75.99%        | 0.50%                             |
| Draw Games                               |     |             |               |    |             |               |                                   |
| Pick 3                                   | \$  | 5,394,851   | 1.80%         | \$ | 5,731,155   | 1.95%         | (5.87%)                           |
| Pick 4                                   | Ψ   | 4,337,305   | 1.45%         | Ψ  | 4,457,041   | 1.52%         | (2.69%)                           |
| Megabucks                                |     | 11,810,740  | 3.94%         |    | 12,391,506  | 4.21%         | (4.69%)                           |
| Powerball                                |     | 22,350,828  | 7.46%         |    | 24,372,974  | 8.29%         | (8.30%)                           |
| Hot Lotto                                |     |             | 0.00%         |    | 941,411     | 0.32%         | (100.00%)                         |
| Lucky for Life                           |     | 3,713,174   | 1.24%         |    | 3,780,748   | 1.29%         | (1.79%)                           |
| Lotto America 2018                       |     | 1,980,196   | 0.66%         |    | 1,305,975   | 0.44%         | 51.63%                            |
| Gimme 5                                  |     | 1,079,847   | 0.36%         |    | 1,130,725   | 0.38%         | (4.50%)                           |
| Mega Millions                            |     | 16,300,415  | 5.44%         |    | 8,856,271   | 3.01%         | 84.06%                            |
| World Poker Tour                         |     | 1,250,226   | 0.42%         |    | 1,567,673   | 0.53%         | (20.25%)                          |
| Total Draw                               | \$  | 68,217,582  | 22.78%        | \$ | 64,535,479  | 21.94%        | 5.71%                             |
| Other                                    |     |             |               |    |             |               |                                   |
| \$1 Fast Play                            | \$  | 761,412     | 0.25%         | \$ | 779,765     | 0.27%         | (2.35%)                           |
| \$2 Fast Play                            | Ψ   | 1,257,453   | 0.42%         | Ψ  | 1,917,872   | 0.65%         | (34.43%)                          |
| \$5 Fast Play                            |     | 4,040,035   | 1.35%         |    | 3,376,060   | 1.15%         | 19.67%                            |
| \$10 Fast Play                           |     | 539,960     | 0.18%         |    | -           | N/A           | N/A                               |
| Total Other                              | \$  | 6,598,860   | 2.20%         | \$ | 6,073,697   | 2.06%         | 8.65%                             |
|                                          |     |             |               |    |             |               |                                   |
| Total Ticket Sales                       | \$  | 299,451,696 | 100.00%       | \$ | 294,133,693 | 100.00%       | 1.81%                             |
| OTHER INCOME                             |     |             |               |    |             |               |                                   |
| Distribution Expenses paid by IF&W       | \$  | 46,322      | 0.02%         | \$ | 63,551      | 0.02%         | (27.11%)                          |
| Expired Instant Prize Reserve            | (9) | 2,833,816   | 0.95%         | Ŧ  | 2,304,071   | 0.77%         | 22.99%                            |
| Expired Instant Prize Reserve - Heritage | (9) | 62,828      | 0.02%         |    | 91,336      | 0.03%         | (31.21%)                          |
| Interest Income - Tri State              | . , | 2,432,163   | 0.81%         |    | 1,514,101   | 0.51%         | 60.63%                            |
| Misc Income                              |     | 144,557     | 0.05%         |    | 93,926      | 0.03%         | 53.90%                            |
| Total Other Income                       | \$  | 5,519,687   | 1.84%         | \$ | 4,066,985   | 1.36%         | 35.72%                            |
|                                          |     |             |               |    |             |               |                                   |
| Total Receipts                           | \$  | 304,971,383 |               | \$ | 298,200,678 |               | 2.27%                             |