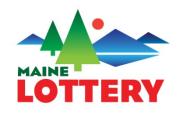

| SALES                                    |     | FY 2019     | % of<br>Sales |    | FY 2018     | % of<br>Sales | % Change<br>FY 2018 to<br>FY 2019 |
|------------------------------------------|-----|-------------|---------------|----|-------------|---------------|-----------------------------------|
| Instant Tickets                          |     |             |               |    |             |               |                                   |
| \$1 Instant                              | \$  | 8,184,085   | 2.73%         | \$ | 9,641,803   | 3.28%         | (15.12%)                          |
| Heritage Fund                            |     | 1,852,878   | 0.62%         |    | 2,542,027   | 0.86%         | (27.11%)                          |
| \$2 Instant                              |     | 25,202,894  | 8.42%         |    | 29,089,222  | 9.89%         | (13.36%)                          |
| \$3 Instant                              |     | 24,301,032  | 8.12%         |    | 24,578,370  | 8.36%         | (1.13%)                           |
| \$5 Instant                              |     | 67,891,895  | 22.67%        |    | 67,000,650  | 22.78%        | 1.33%                             |
| \$10 Instant                             |     | 44,511,030  | 14.86%        |    | 40,834,480  | 13.88%        | 9.00%                             |
| \$20 Instant                             |     | 22,516,540  | 7.52%         |    | 21,618,240  | 7.35%         | 4.16%                             |
| \$25 Instant                             | _   | 30,174,900  | 10.08%        |    | 28,219,725  | 9.59%         | 6.93%                             |
| Total Instant                            | \$  | 224,635,254 | 75.02%        | \$ | 223,524,517 | 75.99%        | 0.50%                             |
| Draw Games                               |     |             |               |    |             |               |                                   |
| Pick 3                                   | \$  | 5,394,851   | 1.80%         | \$ | 5,731,155   | 1.95%         | (5.87%)                           |
| Pick 4                                   | Ψ   | 4,337,305   | 1.45%         | Ψ  | 4,457,041   | 1.52%         | (2.69%)                           |
| Megabucks                                |     | 11,810,740  | 3.94%         |    | 12,391,506  | 4.21%         | (4.69%)                           |
| Powerball                                |     | 22,350,828  | 7.46%         |    | 24,372,974  | 8.29%         | (8.30%)                           |
| Hot Lotto                                |     |             | 0.00%         |    | 941,411     | 0.32%         | (100.00%)                         |
| Lucky for Life                           |     | 3,713,174   | 1.24%         |    | 3,780,748   | 1.29%         | (1.79%)                           |
| Lotto America 2018                       |     | 1,980,196   | 0.66%         |    | 1,305,975   | 0.44%         | 51.63%                            |
| Gimme 5                                  |     | 1,079,847   | 0.36%         |    | 1,130,725   | 0.38%         | (4.50%)                           |
| Mega Millions                            |     | 16,300,415  | 5.44%         |    | 8,856,271   | 3.01%         | 84.06%                            |
| World Poker Tour                         |     | 1,250,226   | 0.42%         |    | 1,567,673   | 0.53%         | (20.25%)                          |
| Total Draw                               | \$  | 68,217,582  | 22.78%        | \$ | 64,535,479  | 21.94%        | 5.71%                             |
| Other                                    |     |             |               |    |             |               |                                   |
| \$1 Fast Play                            | \$  | 761,412     | 0.25%         | \$ | 779,765     | 0.27%         | (2.35%)                           |
| \$2 Fast Play                            | Ψ   | 1,257,453   | 0.42%         | Ψ  | 1,917,872   | 0.65%         | (34.43%)                          |
| \$5 Fast Play                            |     | 4,040,035   | 1.35%         |    | 3,376,060   | 1.15%         | 19.67%                            |
| \$10 Fast Play                           |     | 539,960     | 0.18%         |    | -           | N/A           | N/A                               |
| Total Other                              | \$  | 6,598,860   | 2.20%         | \$ | 6,073,697   | 2.06%         | 8.65%                             |
|                                          |     |             |               |    |             |               |                                   |
| Total Ticket Sales                       | \$  | 299,451,696 | 100.00%       | \$ | 294,133,693 | 100.00%       | 1.81%                             |
| OTHER INCOME                             |     |             |               |    |             |               |                                   |
| Distribution Expenses paid by IF&W       | \$  | 46,322      | 0.02%         | \$ | 63,551      | 0.02%         | (27.11%)                          |
| Expired Instant Prize Reserve            | (9) | 2,833,816   | 0.95%         | Ŧ  | 2,304,071   | 0.77%         | 22.99%                            |
| Expired Instant Prize Reserve - Heritage | (9) | 62,828      | 0.02%         |    | 91,336      | 0.03%         | (31.21%)                          |
| Interest Income - Tri State              | . , | 2,432,163   | 0.81%         |    | 1,514,101   | 0.51%         | 60.63%                            |
| Misc Income                              |     | 144,557     | 0.05%         |    | 93,926      | 0.03%         | 53.90%                            |
| Total Other Income                       | \$  | 5,519,687   | 1.84%         | \$ | 4,066,985   | 1.36%         | 35.72%                            |
|                                          |     |             |               |    |             |               |                                   |
| Total Receipts                           | \$  | 304,971,383 |               | \$ | 298,200,678 |               | 2.27%                             |