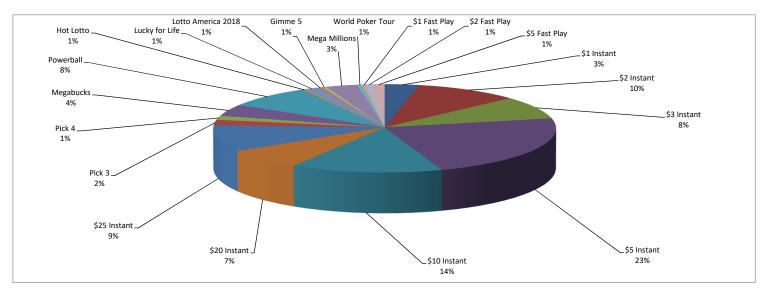

| SALES                                    |     | FY 2019     | % of<br>Sales |    | FY 2018     | % of<br>Sales | % Change<br>FY 2018 to<br>FY 2019 |
|------------------------------------------|-----|-------------|---------------|----|-------------|---------------|-----------------------------------|
| Instant Tickets                          |     |             |               |    |             |               |                                   |
| \$1 Instant                              | \$  | 8,184,085   | 2.73%         | \$ | 9,641,803   | 3.28%         | (15.12%)                          |
| Heritage Fund                            |     | 1,852,878   | 0.62%         |    | 2,542,027   | 0.86%         | (27.11%)                          |
| \$2 Instant                              |     | 25,202,894  | 8.42%         |    | 29,089,222  | 9.89%         | (13.36%)                          |
| \$3 Instant                              |     | 24,301,032  | 8.12%         |    | 24,578,370  | 8.36%         | (1.13%)                           |
| \$5 Instant                              |     | 67,891,895  | 22.67%        |    | 67,000,650  | 22.78%        | 1.33%                             |
| \$10 Instant                             |     | 44,511,030  | 14.86%        |    | 40,834,480  | 13.88%        | 9.00%                             |
| \$20 Instant                             |     | 22,516,540  | 7.52%         |    | 21,618,240  | 7.35%         | 4.16%                             |
| \$25 Instant                             | _   | 30,174,900  | 10.08%        |    | 28,219,725  | 9.59%         | 6.93%                             |
| Total Instant                            | \$  | 224,635,254 | 75.02%        | \$ | 223,524,517 | 75.99%        | 0.50%                             |
| Draw Games                               |     |             |               |    |             |               |                                   |
| Pick 3                                   | \$  | 5,394,851   | 1.80%         | \$ | 5,731,155   | 1.95%         | (5.87%)                           |
| Pick 4                                   | Ψ   | 4,337,305   | 1.45%         | Ψ  | 4,457,041   | 1.52%         | (2.69%)                           |
| Megabucks                                |     | 11,810,740  | 3.94%         |    | 12,391,506  | 4.21%         | (4.69%)                           |
| Powerball                                |     | 22,350,828  | 7.46%         |    | 24,372,974  | 8.29%         | (8.30%)                           |
| Hot Lotto                                |     |             | 0.00%         |    | 941,411     | 0.32%         | (100.00%)                         |
| Lucky for Life                           |     | 3,713,174   | 1.24%         |    | 3,780,748   | 1.29%         | (1.79%)                           |
| Lotto America 2018                       |     | 1,980,196   | 0.66%         |    | 1,305,975   | 0.44%         | 51.63%                            |
| Gimme 5                                  |     | 1,079,847   | 0.36%         |    | 1,130,725   | 0.38%         | (4.50%)                           |
| Mega Millions                            |     | 16,300,415  | 5.44%         |    | 8,856,271   | 3.01%         | 84.06%                            |
| World Poker Tour                         |     | 1,250,226   | 0.42%         |    | 1,567,673   | 0.53%         | (20.25%)                          |
| Total Draw                               | \$  | 68,217,582  | 22.78%        | \$ | 64,535,479  | 21.94%        | 5.71%                             |
| Other                                    |     |             |               |    |             |               |                                   |
| \$1 Fast Play                            | \$  | 761,412     | 0.25%         | \$ | 779,765     | 0.27%         | (2.35%)                           |
| \$2 Fast Play                            | Ψ   | 1,257,453   | 0.42%         | Ψ  | 1,917,872   | 0.65%         | (34.43%)                          |
| \$5 Fast Play                            |     | 4,040,035   | 1.35%         |    | 3,376,060   | 1.15%         | 19.67%                            |
| \$10 Fast Play                           |     | 539,960     | 0.18%         |    | -           | N/A           | N/A                               |
| Total Other                              | \$  | 6,598,860   | 2.20%         | \$ | 6,073,697   | 2.06%         | 8.65%                             |
|                                          |     |             |               |    |             |               |                                   |
| Total Ticket Sales                       | \$  | 299,451,696 | 100.00%       | \$ | 294,133,693 | 100.00%       | 1.81%                             |
| OTHER INCOME                             |     |             |               |    |             |               |                                   |
| Distribution Expenses paid by IF&W       | \$  | 46,322      | 0.02%         | \$ | 63,551      | 0.02%         | (27.11%)                          |
| Expired Instant Prize Reserve            | (9) | 2,833,816   | 0.95%         | Ŧ  | 2,304,071   | 0.77%         | 22.99%                            |
| Expired Instant Prize Reserve - Heritage | (9) | 62,828      | 0.02%         |    | 91,336      | 0.03%         | (31.21%)                          |
| Interest Income - Tri State              | . , | 2,432,163   | 0.81%         |    | 1,514,101   | 0.51%         | 60.63%                            |
| Misc Income                              |     | 144,557     | 0.05%         |    | 93,926      | 0.03%         | 53.90%                            |
| Total Other Income                       | \$  | 5,519,687   | 1.84%         | \$ | 4,066,985   | 1.36%         | 35.72%                            |
|                                          |     |             |               |    |             |               |                                   |
| Total Receipts                           | \$  | 304,971,383 |               | \$ | 298,200,678 |               | 2.27%                             |