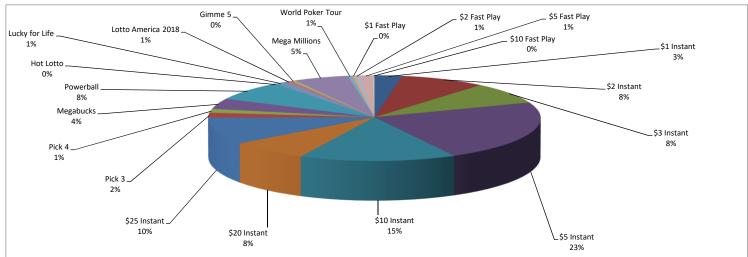

| SALES                                    |     | FY 2019     | % of<br>Sales |    | FY 2018     | % of<br>Sales | % Change<br>FY 2018 to<br>FY 2019 |
|------------------------------------------|-----|-------------|---------------|----|-------------|---------------|-----------------------------------|
| Instant Tickets                          |     |             |               |    |             |               |                                   |
| \$1 Instant                              | \$  | 8,184,085   | 2.73%         | \$ | 9,641,803   | 3.28%         | (15.12%)                          |
| Heritage Fund                            |     | 1,852,878   | 0.62%         |    | 2,542,027   | 0.86%         | (27.11%)                          |
| \$2 Instant                              |     | 25,202,894  | 8.42%         |    | 29,089,222  | 9.89%         | (13.36%)                          |
| \$3 Instant                              |     | 24,301,032  | 8.12%         |    | 24,578,370  | 8.36%         | (1.13%)                           |
| \$5 Instant                              |     | 67,891,895  | 22.67%        |    | 67,000,650  | 22.78%        | 1.33%                             |
| \$10 Instant                             |     | 44,511,030  | 14.86%        |    | 40,834,480  | 13.88%        | 9.00%                             |
| \$20 Instant                             |     | 22,516,540  | 7.52%         |    | 21,618,240  | 7.35%         | 4.16%                             |
| \$25 Instant                             | _   | 30,174,900  | 10.08%        |    | 28,219,725  | 9.59%         | 6.93%                             |
| Total Instant                            | \$  | 224,635,254 | 75.02%        | \$ | 223,524,517 | 75.99%        | 0.50%                             |
| Draw Games                               |     |             |               |    |             |               |                                   |
| Pick 3                                   | \$  | 5,394,851   | 1.80%         | \$ | 5,731,155   | 1.95%         | (5.87%)                           |
| Pick 4                                   | Ψ   | 4,337,305   | 1.45%         | Ψ  | 4,457,041   | 1.52%         | (2.69%)                           |
| Megabucks                                |     | 11,810,740  | 3.94%         |    | 12,391,506  | 4.21%         | (4.69%)                           |
| Powerball                                |     | 22,350,828  | 7.46%         |    | 24,372,974  | 8.29%         | (8.30%)                           |
| Hot Lotto                                |     |             | 0.00%         |    | 941,411     | 0.32%         | (100.00%)                         |
| Lucky for Life                           |     | 3,713,174   | 1.24%         |    | 3,780,748   | 1.29%         | (1.79%)                           |
| Lotto America 2018                       |     | 1,980,196   | 0.66%         |    | 1,305,975   | 0.44%         | 51.63%                            |
| Gimme 5                                  |     | 1,079,847   | 0.36%         |    | 1,130,725   | 0.38%         | (4.50%)                           |
| Mega Millions                            |     | 16,300,415  | 5.44%         |    | 8,856,271   | 3.01%         | 84.06%                            |
| World Poker Tour                         |     | 1,250,226   | 0.42%         |    | 1,567,673   | 0.53%         | (20.25%)                          |
| Total Draw                               | \$  | 68,217,582  | 22.78%        | \$ | 64,535,479  | 21.94%        | 5.71%                             |
| Other                                    |     |             |               |    |             |               |                                   |
| \$1 Fast Play                            | \$  | 761,412     | 0.25%         | \$ | 779,765     | 0.27%         | (2.35%)                           |
| \$2 Fast Play                            | Ψ   | 1,257,453   | 0.42%         | Ψ  | 1,917,872   | 0.65%         | (34.43%)                          |
| \$5 Fast Play                            |     | 4,040,035   | 1.35%         |    | 3,376,060   | 1.15%         | 19.67%                            |
| \$10 Fast Play                           |     | 539,960     | 0.18%         |    | -           | N/A           | N/A                               |
| Total Other                              | \$  | 6,598,860   | 2.20%         | \$ | 6,073,697   | 2.06%         | 8.65%                             |
|                                          |     |             |               |    |             |               |                                   |
| Total Ticket Sales                       | \$  | 299,451,696 | 100.00%       | \$ | 294,133,693 | 100.00%       | 1.81%                             |
| OTHER INCOME                             |     |             |               |    |             |               |                                   |
| Distribution Expenses paid by IF&W       | \$  | 46,322      | 0.02%         | \$ | 63,551      | 0.02%         | (27.11%)                          |
| Expired Instant Prize Reserve            | (9) | 2,833,816   | 0.95%         | Ŧ  | 2,304,071   | 0.77%         | 22.99%                            |
| Expired Instant Prize Reserve - Heritage | (9) | 62,828      | 0.02%         |    | 91,336      | 0.03%         | (31.21%)                          |
| Interest Income - Tri State              | . , | 2,432,163   | 0.81%         |    | 1,514,101   | 0.51%         | 60.63%                            |
| Misc Income                              |     | 144,557     | 0.05%         |    | 93,926      | 0.03%         | 53.90%                            |
| Total Other Income                       | \$  | 5,519,687   | 1.84%         | \$ | 4,066,985   | 1.36%         | 35.72%                            |
|                                          |     |             |               |    |             |               |                                   |
| Total Receipts                           | \$  | 304,971,383 |               | \$ | 298,200,678 |               | 2.27%                             |