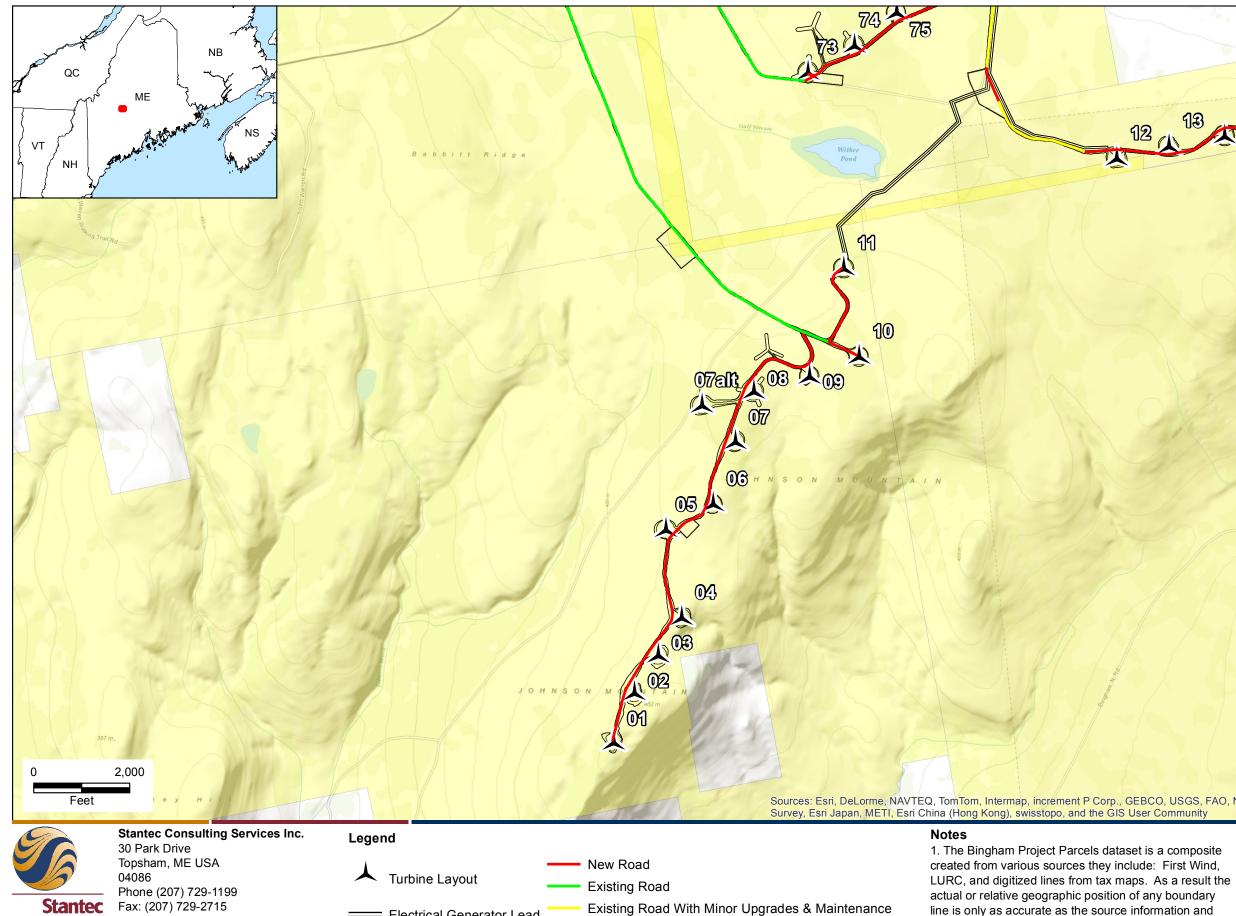

—— Site Plan

Plum Creek Parcel

Electrical Generator Lead

00539\_01\_PlumCreek.mxd

www.stantec.com

|                    | -25             |                             |            |
|--------------------|-----------------|-----------------------------|------------|
|                    | TAX             | 1                           |            |
| 13 14              | 15              | A                           |            |
|                    | 01              |                             |            |
|                    |                 | 1/15-                       |            |
|                    |                 |                             |            |
|                    |                 |                             |            |
|                    |                 |                             |            |
|                    |                 |                             | V          |
| 100 C              |                 |                             | ×          |
|                    |                 |                             | X          |
|                    |                 | Brotham H Rd                | $\searrow$ |
|                    |                 |                             | SI         |
|                    |                 |                             | 11         |
|                    |                 |                             |            |
|                    | (elly Mo        | untain                      | 200 m      |
|                    |                 |                             |            |
| CO, USGS, FAO, NPS | , NRCAN, GeoBas | e, IGN, Kadaster NL, Ordnar | nce        |
| Community          | Client/Project  | and the second second       | 195600539  |
| a composite        | Bingham Wind Pi | roject                      |            |

line is only as accurate as the source information and

should be considered approximate.

| Bingham Wind Project          |                       |
|-------------------------------|-----------------------|
| Figure No.                    |                       |
| 1 of 2                        |                       |
| Plum Creek Main<br>Parcel Map | e Timberlands, L.L.C. |
| 8/16/2013                     |                       |