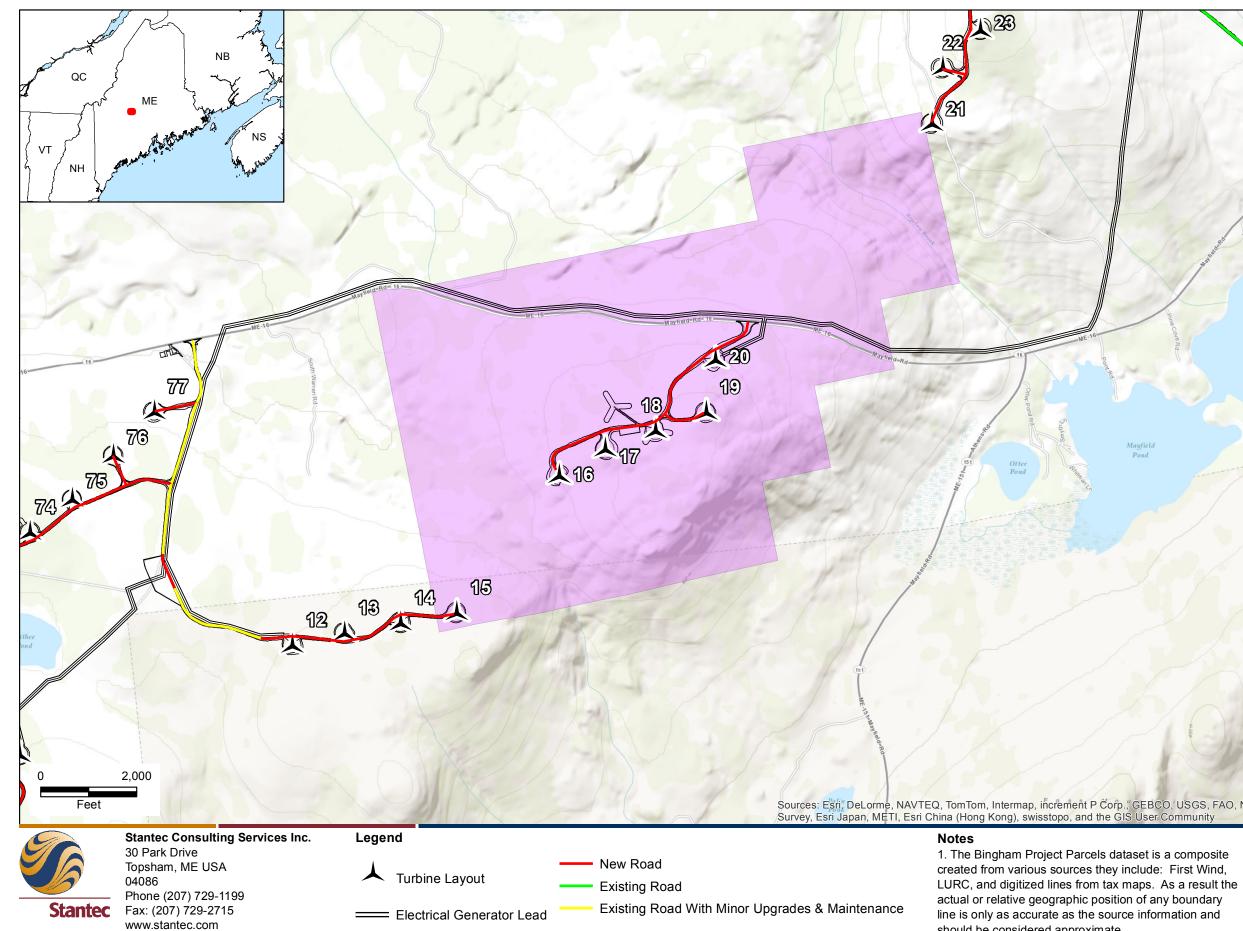

Site Plan

E.D. Bessey & Son Parcel

00539\_Bessey.mxd

| D, USGS, FAO, NPS, NRCAN, GeoBase, IGN, Kadaster NL, Ordn |                                    |
|-----------------------------------------------------------|------------------------------------|
|                                                           |                                    |
|                                                           |                                    |
|                                                           | Pa condition and                   |
| 5                                                         | 1                                  |
| pme cove Rd                                               |                                    |
| 10<br>toon:En<br>Bond                                     |                                    |
| ME TO MORE DIS                                            | Plantation                         |
|                                                           | IN <sub>zsbury</sub><br>Plantation |

should be considered approximate.

| Client/Proj | ect  |         |
|-------------|------|---------|
| Bingham     | Wind | Project |

| Figure No. |  |
|------------|--|
|------------|--|

Title

E.D. Bessey & Son Parcel Map 8/16/2013