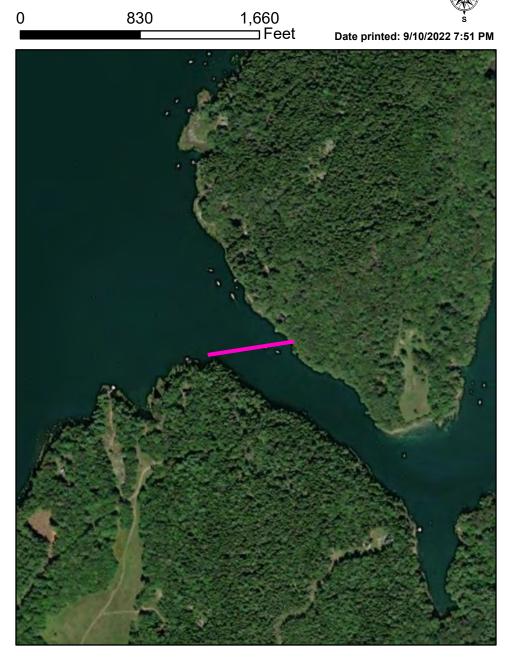

#### Strategy Information

**Strategy Purpose** Exclude oil from The Basin

**Staging Areas** Sabino Point Landing, West Bath; tight parking and narrow ramp; see Special Instructions

**Site Access** By water from Sabino Point Landing, West Bath. Nearest address: 301 Sabino Road

consider reaching out to Sag County Sheriff or Town of West Bath

**Work Assignment** Deploy 600 feet of boom across the entrance to The Basin

#### Recommended Equipment / Resources

Length of Boom (feet) 600 Type of Boom 12" - 18" containment boom

Recommended **Equipment** 

2 - shoreside connections

1 - workboat with minimum 90 hp

(Minimum) 1 - boat operator