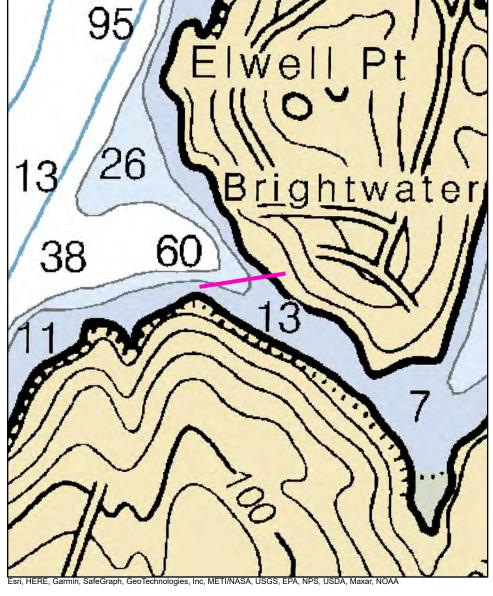

#### Strategy Information

**Strategy Purpose** Exclude oil from The Basin

**Staging Areas** Sabino Point Landing, West Bath; tight parking and narrow ramp; see Special Instructions

**Site Access** By water from Sabino Point Landing, West Bath. Nearest address: 301 Sabino Road

consider reaching out to Sag County Sheriff or Town of West Bath

**Work Assignment** Deploy 600 feet of boom across the entrance to The Basin

#### Recommended Equipment / Resources

Length of Boom (feet) 600 Type of Boom 12" - 18" containment boom

Recommended **Equipment** 

2 - shoreside connections

1 - workboat with minimum 90 hp

(Minimum) 1 - boat operator