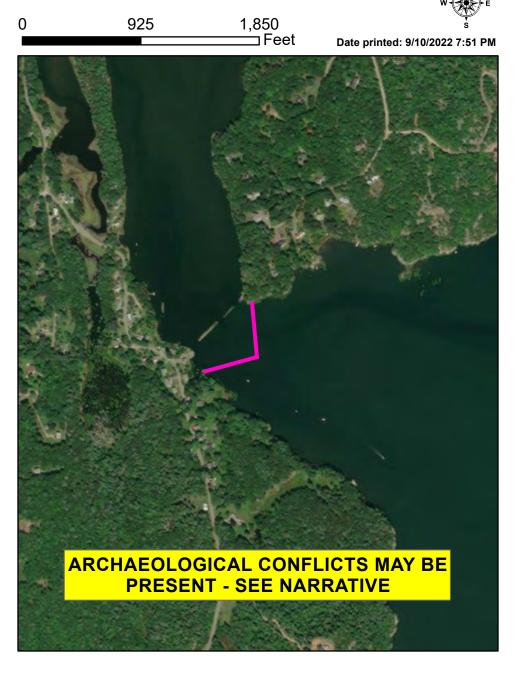

Archaeological Conflicts Avoid old mill dam located north of boom. Deployments where this will be affected will require MHPC review.

Contact MHPC at (207) 287-2132.

Work Assignment Deploy two 400' sections of boom at the mouth of Mill Pond to form an exclusion apex.

#### Recommended Equipment / Resources

Length of Boom (feet) 800

Type of Boom 12" to 18" containment boom

Recommended Equipment (Minimum) 2 - anchor systems: 35 lb. Danforth or equivalent and line for 3:1 scope plus tag line with buoy.