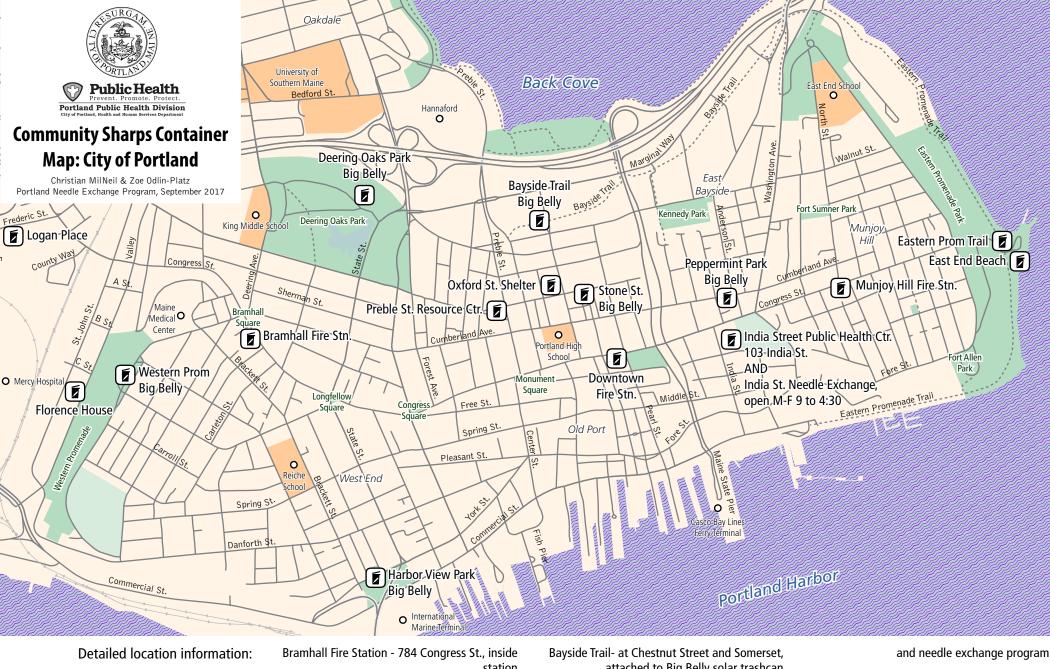

Logan Place- 52 Frederic St., boxes located in medical areas and common area bathrooms

Florence House- 190 Valley St., boxes located in common area bathrooms

> Western Prom - attached to Big Belly solar trashcan

station

Deering Oaks Park - attached to Big Belly solar trashcan at playground

Preble Street Resource Center - 5 Portland St., inside day room bathrooms

> Oxford Street Shelter- 203 Oxford St., in courtvard

attached to Big Belly solar trashcan

Stone Street Playground-Oxford Street and Stone, attached to Big Belly solar trashcan

Peppermint Park- at Cumberland Avenue and Smith, attached to Big Belly solar trashcan

India Street Public Health and Needle Exchange Program- 103 India Street, inside exam rooms Munjoy Hill Fire Station- 134 Congress Street, inside station

East End Beach- at entrance to beach, attached to Big Belly solar trashcan

Harbor View Park-Tyng Street, attached to Big Belly solar trashcans