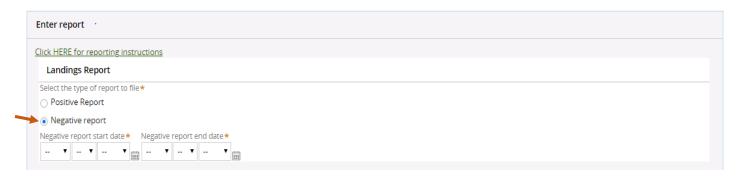

## **FILE A NEGATIVE LANDINGS REPORT**

1. Click on "Report Landings" to file a negative report.

2. Select "Negative Report."

3. To set the date range of the negative report, you can click the calendar icon or you can use the drop-down arrows to select the month, day, and year. You will need to select both a start and end date.

4. Once the date range has been selected, you will need to select the licenses that you wish to file a negative report for by clicking the box next to each license type.

5. Scroll to the bottom of the page and click "Submit this report only" if you do not wish to submit anymore reports. Click "Submit" once you are finished.