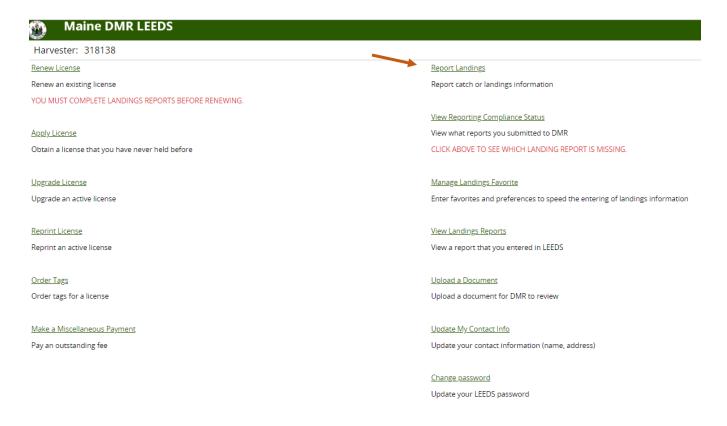

## **FILE A NEGATIVE LANDINGS REPORT**

1. Click on "Report Landings" to file a negative report.

2. Select "Negative Report."

3. To set the date range of the negative report, you can click the calendar icon or you can use the drop-down arrows to select the month, day, and year. You will need to select both a start and end date.