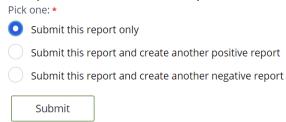

4. Once the date range has been selected, you will need to select the licenses that you wish to file a negative report for by clicking the box next to each license type.

5. Scroll to the bottom of the page and click "Submit this report only" if you do not wish to submit anymore reports. Click "Submit" once you are finished.