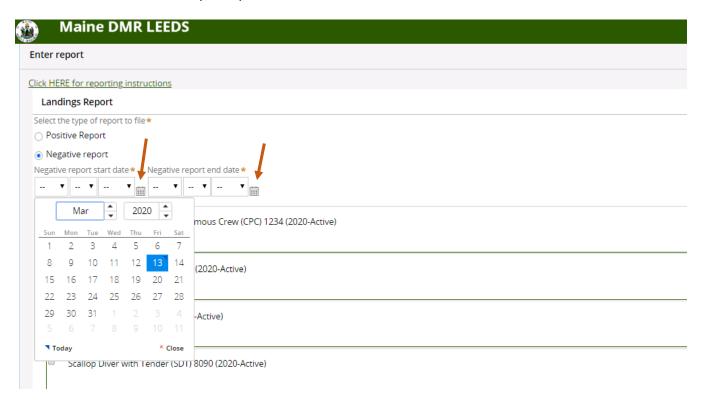

## **FILE A NEGATIVE LANDINGS REPORT**

1. Click on "Report Landings" to file a negative report.

2. Select "Negative Report."

3. To set the date range of the negative report, you can click the calendar icon or you can use the drop-down arrows to select the month, day, and year. You will need to select both a start and end date.