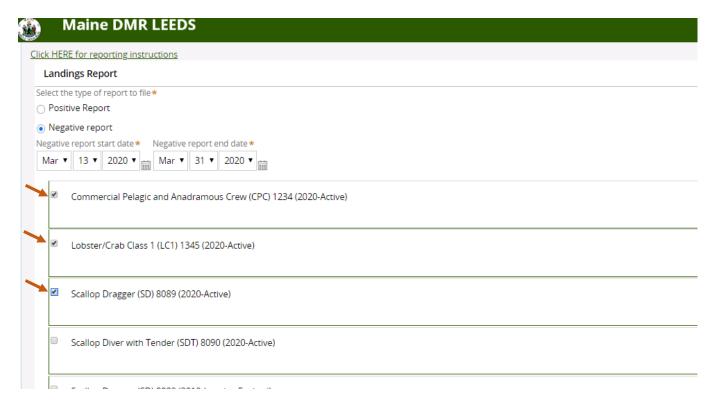

4. Once the date range has been selected, you will need to select the licenses that you wish to file a negative report for by clicking the box next to each license type.

5. Scroll to the bottom of the page and click "Submit this report only" if you do not wish to submit anymore reports. Click "Submit" once you are finished.