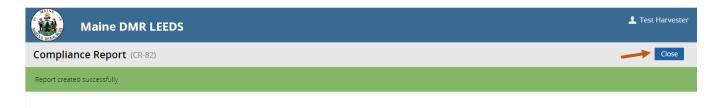

6. You'll receive a notification telling you the negative report was filed successfully. Click "Close" to return to the home screen.