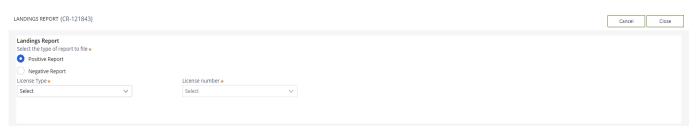

If you click "No," it will bring you to the page where you can select the license and type of report to file.

c. If you select "**Submit this report and create another negative report**," it will bring you to a the page for filing a negative report. Select the start and end date for your negative report, and check the license you are creating a negative report for.

## LANDINGS REPORT (CR-121843)

| LANDINGS REPORT (CR-121843)                                                                                                                                                                                              |                                                                     | Cancel | Close |
|--------------------------------------------------------------------------------------------------------------------------------------------------------------------------------------------------------------------------|---------------------------------------------------------------------|--------|-------|
| Landing: Report<br>Select the type of report to file *<br>Positive Report<br>Negative Report Start Date *<br>Negative Report Start Date *<br>Negative Report End Date *<br>Menhaden Commercial (MENC) 8904 (2022-Active) | Check off the license you are<br>creating a negative report<br>for. |        |       |
| Sea Cucumber Drag (SCD) 8975 (2022-Active)                                                                                                                                                                               |                                                                     |        |       |
| Sea Urchin Dragger (SUB) 9867 (2022-Active)                                                                                                                                                                              |                                                                     |        |       |
| Sea Urchin Diver (SUH) 51816 (2022-Active)                                                                                                                                                                               |                                                                     |        |       |
| Sea Urchin with Tender (SUWT) 25893 (2022-Active)                                                                                                                                                                        |                                                                     |        |       |