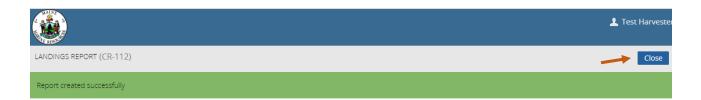

9. a. If you choose to "**Submit this report only**," you will receive a notification telling you the report was filed successfully. Click "Close" to return to the home screen.

b. If you choose to "**Submit this report and create another positive report**," a new page will ask you if you would like to report on the same license. Select "Yes" or "No" depending on what license you are creating a positive report for.