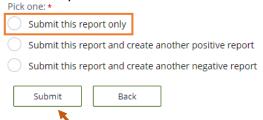

| (+) Add Another Catch                                 |                                                    |
|-------------------------------------------------------|----------------------------------------------------|
| Species Information                                   | Catch Information                                  |
| Species *                                             |                                                    |
| URCHIN, GREEN SEA V                                   | Disposition in Compliance Reports*                 |
| Grade *                                               | Sold to Dealer 🗸                                   |
| Ungraded 🗸                                            | Enter first few letters then select from drop down |
| Market Description *                                  | Enter instrew retters then select non-drop down    |
| unsized - unsized 🗸                                   | Dealer name                                        |
| Quantity *                                            | MIGIS LODGE (54661)                                |
| 75                                                    |                                                    |
| Quantity Unit *                                       | Catch Source                                       |
| LB - Pounds 🗸                                         | Trip V                                             |
| Pick one: *                                           |                                                    |
| Submit this report only                               |                                                    |
| Submit this report and create another positive report |                                                    |
| Submit this report and create another negative report |                                                    |

Submit

Back

- 8. Once you're done entering your data, you'll select whether you want to "Submit this report only," "Submit this report and create another positive report," or "Submit this report and create another negative report." Make sure to click the "Submit" button.
  - Submit this report only- submits the landings data you entered for the specific license and date chosen
  - Submit this report and create another positive report submits the landings data you entered for the specific license and date chosen and you'll receive a pop-up box giving you the option to submit another report for the same license or pick another license
  - Submit this report and create another negative report submits the landings data you entered for the specific license and date chosen and files negative reports for any other licenses you may have that require reporting