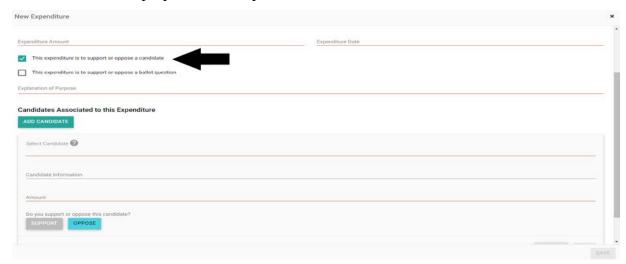

## Failure to indicate contributions to candidates to support their campaigns

All expenditures must indicate whether they are to support or oppose a candidate. 21-A M.R.S. § 1060(4). The Commission's website does this by providing a checkbox for the PAC to indicate the purpose of the expenditure, shown below: