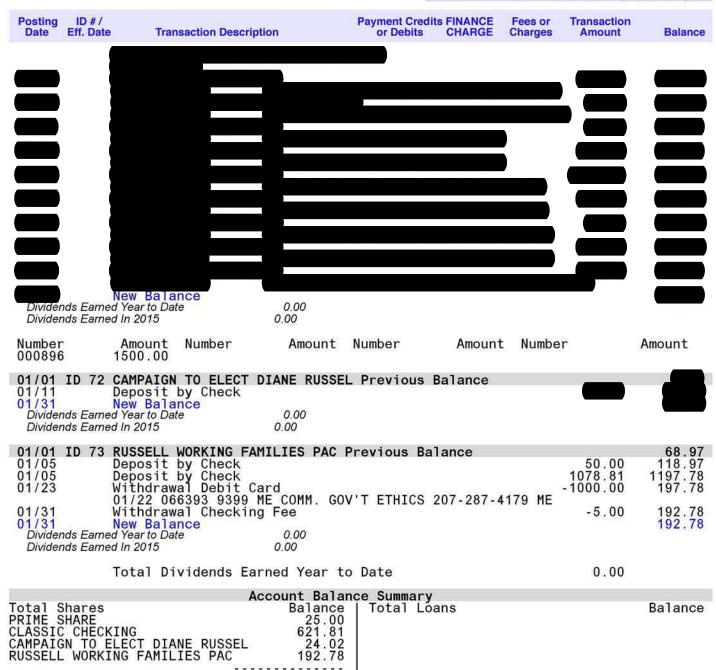

#### Working Families PAC Contributions

Committee Registrar Michael Dunn has been investigating Working Families PAC for unrelated reasons. During his investigation, Mr. Dunn attained access to bank records for Working Families PAC for 2015 and 2016. Upon review, Mr. Dunn ascertained Working Families PAC had contributed to Ms. Russell's State Senate campaign four times throughout November and December of 2015. These contributions added up to \$660, which is \$285 over the \$375 contribution limit. Below are the images from Working Families PAC's bank account, showing transfers from the PAC account to Ms. Russell's campaign account.

| 11/27 | Withdrawal CyberBranch<br>- Mobile Banking | Transfer | То | Share | 72 | -160.00 | 1091.59 |
|-------|--------------------------------------------|----------|----|-------|----|---------|---------|
| 11/27 | Withdrawal CyberBranch<br>- Mobile Banking | Transfer | То | Share | 72 | -200.00 | 891.59  |
| 11/30 | Withdrawal CyberBranch<br>- Mobile Banking | Transfer | То | Share | 72 | -200.00 | 691.59  |
| 12/23 | Withdrawal CyberBranch<br>- Mobile Banking | Transfer | То | Share | 72 | -100.00 | 173.97  |

| 11/01 ID | 73 RUSSELL WORKING FAMILIES PAC Previous Balance                             |         | 3503.24 |
|----------|------------------------------------------------------------------------------|---------|---------|
| 11/03    | Withdrawal POS #277263<br>POS CIRCLE K 07020 545 MAIN ST US BANGOR<br>ME     | -43.11  | 3460.13 |
| 11/03    | Withdrawal Debit Card<br>11/02 063266 5542 FALMOUTH IRVING FALMOUTH ME       | -28.42  | 3431.71 |
| 11/03    | Withdrawal POS #297636<br>POS DYSART'S TRAVEL STOP BANGOR ME                 | -11.88  | 3419.83 |
| 11/05    | Withdrawal Debit Card<br>11/03 006486 5542 DYSARTS TRUCK STOP BANGOR ME      | -25.00  | 3394.83 |
| 11/06    | Withdrawal POS #067278<br>POS SHELL Service Station AUGUSTA ME               | -24.52  | 3370.31 |
| 11/09    | Withdrawal CyberBranch Transfer To RUSSELL,DIANE M XXXXXXXXXX Share 71       | -700.00 | 2670.31 |
| 11/11    | Withdrawal CyberBranch Transfer To Share 71 Reimbursement for LV Hotel       | -223.00 | 2447.31 |
| 11/12    | Withdrawal CyberBranch Transfer To Share 71 - Mobile Banking                 | -250.00 | 2197.31 |
| 11/12    | Withdrawal Debiť Card<br>11/11 062582 5814 ARABICA COFFEE - COMM PORTLAND ME | -19.46  | 2177.85 |
| 11/12    | Withdrawal Debit Card<br>11/11 050770 7523 ONE CITY CENTER ASSOC PORTLAND ME | -6.00   | 2171.85 |
| 11/13    | Withdrawal Debit Card<br>11/12 034114 4722 TRAVELOCITY.COM WWW.TVLY.COM WA   | -155.26 | 2016.59 |
| 11/13    | Withdrawal CyberBranch Transfer To Share 71 - Mobile Banking                 | -200.00 | 1816.59 |
| 11/14    | Withdrawal CyberBranch Transfer To Share 71<br>- Mobile Banking              | -100.00 | 1716.59 |
| 11/14    | Withdrawal CyberBranch Transfer To Share 71<br>- Mobile Banking              | -100.00 | 1616.59 |
| 11/17    | Withdrawal CyberBranch Transfer To Share 71<br>- Mobile Banking              | -100.00 | 1516.59 |
| 11/17    | Withdrawal CyberBranch Transfer To Share 71                                  | -200.00 | 1316.59 |