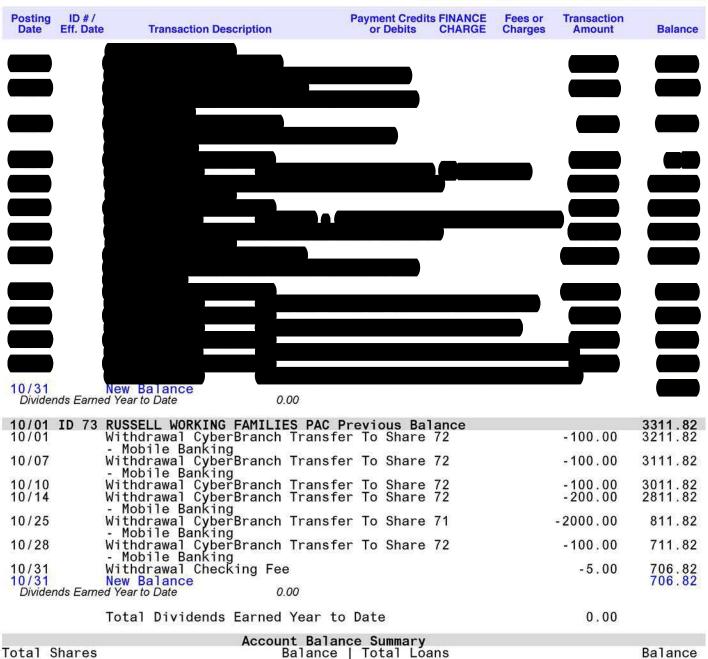

| 11/01 ID | 73 RUSSELL WORKING FAMILIES PAC Previous Balance                             |         | 3503.24 |
|----------|------------------------------------------------------------------------------|---------|---------|
| 11/03    | Withdrawal POS #277263<br>POS CIRCLE K 07020 545 MAIN ST US BANGOR<br>ME     | -43.11  | 3460.13 |
| 11/03    | Withdrawal Debit Card<br>11/02 063266 5542 FALMOUTH IRVING FALMOUTH ME       | -28.42  | 3431.71 |
| 11/03    | Withdrawal POS #297636<br>POS DYSART'S TRAVEL STOP BANGOR ME                 | -11.88  | 3419.83 |
| 11/05    | Withdrawal Debit Card<br>11/03 006486 5542 DYSARTS TRUCK STOP BANGOR ME      | -25.00  | 3394.83 |
| 11/06    | Withdrawal POS #067278<br>POS SHELL Service Station AUGUSTA ME               | -24.52  | 3370.31 |
| 11/09    | Withdrawal CyberBranch Transfer To RUSSELL,DIANE M XXXXXXXXXX Share 71       | -700.00 | 2670.31 |
| 11/11    | Withdrawal CyberBranch Transfer To Share 71 Reimbursement for LV Hotel       | -223.00 | 2447.31 |
| 11/12    | Withdrawal CyberBranch Transfer To Share 71 - Mobile Banking                 | -250.00 | 2197.31 |
| 11/12    | Withdrawal Debiť Card<br>11/11 062582 5814 ARABICA COFFEE - COMM PORTLAND ME | -19.46  | 2177.85 |
| 11/12    | Withdrawal Debit Card<br>11/11 050770 7523 ONE CITY CENTER ASSOC PORTLAND ME | -6.00   | 2171.85 |
| 11/13    | Withdrawal Debit Card<br>11/12 034114 4722 TRAVELOCITY.COM WWW.TVLY.COM WA   | -155.26 | 2016.59 |
| 11/13    | Withdrawal CyberBranch Transfer To Share 71 - Mobile Banking                 | -200.00 | 1816.59 |
| 11/14    | Withdrawal CyberBranch Transfer To Share 71<br>- Mobile Banking              | -100.00 | 1716.59 |
| 11/14    | Withdrawal CyberBranch Transfer To Share 71<br>- Mobile Banking              | -100.00 | 1616.59 |
| 11/17    | Withdrawal CyberBranch Transfer To Share 71<br>- Mobile Banking              | -100.00 | 1516.59 |
| 11/17    | Withdrawal CyberBranch Transfer To Share 71                                  | -200.00 | 1316.59 |

| Posting<br>Date | ID # /<br>Eff. Date | Transaction Description                         | P      | ayment Credit<br>or Debits | S FINANCE<br>CHARGE |                     | Transaction<br>Amount | Balance           |
|-----------------|---------------------|-------------------------------------------------|--------|----------------------------|---------------------|---------------------|-----------------------|-------------------|
| 11/17           |                     | Mobile Banking<br>thdrawal CyberBranch Tra      | ansfer | To Share                   | 71                  |                     | -100.00               | 1216.59           |
|                 | -                   | Mobile Banking                                  |        |                            |                     |                     | 100.00                | 0.770.000.000.000 |
| 11/18           | Wi<br>-             | thdrawal CyberBranch Tra<br>Mobile Banking      | ansfer | To Share                   | 71                  |                     | -50.00                | 1166.59           |
| 11/18           | Wi                  | thdrawal CyberBranch Tra                        | ansfer | To Share                   | 71                  |                     | -50.00                | 1116.59           |
| 11/19           |                     | thdrawal Debit Card<br>/18 079242 8651 EMERGE A | MEDIC  | A 415 244                  | 1222 CA             |                     | -25.00                | 1091.59           |
| 11/27           | De                  | posit CyberBranch Transf                        | fer Fr | om Share                   | 71                  |                     | 160.00                | 1251.59           |
|                 | -                   | Mobile Banking                                  |        |                            |                     |                     | 100 00                | 1001 50 -         |
| 11/27           | WI                  | thdrawal CyberBranch Tra<br>Mobile Banking      | anster | To Share                   | 12                  |                     | -160.00               | 1091.59 Can       |
| 11/27           | Wi                  | thdrawal CyberBranch Tra                        | ansfer | To Share                   | 72                  |                     | -200.00               | 891.59 Cane       |
| 44.00           |                     | Mobile Banking                                  |        | T 01                       | 70                  |                     | 000 00                |                   |
| 11/30           | . W 1               | thdrawal CyberBranch Tra<br>Mobile Banking      | anster | to Share                   | 12                  |                     | -200.00               | 691.59 Cano       |
| 11/30           |                     | thdrawal Checking Fee                           |        |                            |                     |                     | -5.00                 | 686.59            |
| 11/30           | Ne                  | w Balance                                       |        |                            |                     |                     |                       | 686.59            |
| Dividen         | ds Earned Y         | ear to Date 0.00                                |        |                            |                     |                     |                       |                   |
|                 |                     | ***************************************         |        | Total I                    |                     | otal Yea<br>to-Date |                       |                   |
| Tota            | 1 Return            | ed Item Fees                                    |        |                            | 0.00                | 0.                  | 00                    |                   |