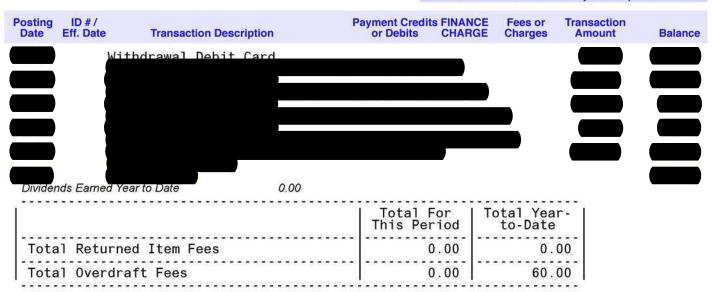

| Posting<br>Date | ID # /<br>Eff. Date | Transaction Description                                | Payment Credits or Debits | FINANCE    | Fees or<br>Charges  | Transaction<br>Amount | Balance |
|-----------------|---------------------|--------------------------------------------------------|---------------------------|------------|---------------------|-----------------------|---------|
| 11/30           |                     | thdrawal Debit Card                                    | COUTU DODTI AN            | we         |                     | -9.16                 | 129.02  |
| 11/30           | Wi                  | /28                                                    |                           | F 20:50000 |                     | -15.00                | 114.02  |
| 11/30           | Wi                  | /29 093331 5931 GOODWILL<br>thdrawal Debit Card        |                           |            | иг                  | -59.34                | 54.68   |
| 11/30           | Wi                  | /29                                                    |                           |            | 540000000           | -6.21                 | 48.47   |
| 11/30           | Dep                 | /30 030674 5812 TST*AMATO<br>posit CyberBranch Transfe |                           |            | ME                  | 200.00                | 248.47  |
| 11/30           |                     | Mobile Banking w Balance earto Date 0.00               |                           |            |                     |                       | 248.47  |
|                 |                     | 0.00                                                   |                           |            |                     |                       |         |
|                 |                     |                                                        | Total F<br>This Per       | or   To    | otal Yea<br>to-Date |                       |         |
|                 | :                   |                                                        |                           |            |                     |                       |         |

|                          | Total For<br>This Period | Total Year-<br>to-Date |
|--------------------------|--------------------------|------------------------|
| Total Returned Item Fees | 0.00                     | 0.00                   |
| Total Overdraft Fees     | 0.00                     | 60.00                  |