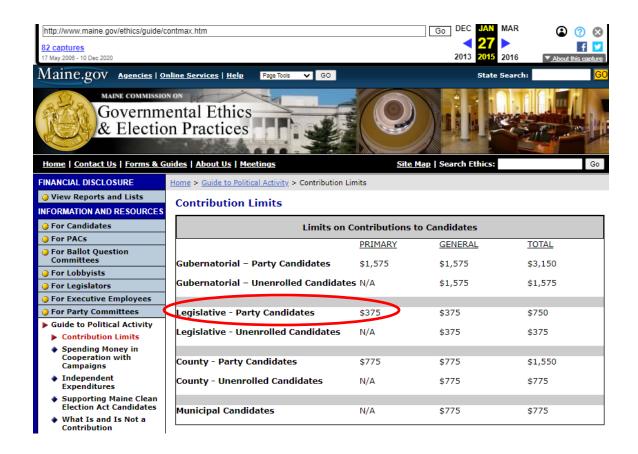

<u>Guidebook.</u> Soon after registering, Ms. Russell would have been sent the Guidebook. The Guidebook contains no fewer than seven specific mentions of the \$375 contribution limit, on pages 5, 6, 8, 32, and 35. Below are two images from pages 5 and 6 of the Guidebook detailing the contribution limit.

#### CONTRIBUTION LIMITATIONS

| CONTRIBUTION LIMITS PER CONTRIBUTOR FOR 2016 ELECTIONS: PARTY AND UNENROLLED CANDIDATES |                       |       |         |  |  |  |  |  |
|-----------------------------------------------------------------------------------------|-----------------------|-------|---------|--|--|--|--|--|
|                                                                                         | PRIMARY GENERAL TOTAL |       |         |  |  |  |  |  |
| Legislative Party                                                                       | \$375                 | \$375 | \$750   |  |  |  |  |  |
| Legislative Unenrolled                                                                  | N/A                   | \$375 | \$375   |  |  |  |  |  |
| County Party                                                                            | \$775                 | \$775 | \$1,550 |  |  |  |  |  |
| County Unenrolled                                                                       | N/A                   | \$775 | \$775   |  |  |  |  |  |

Legislative Candidate Limit. For the 2016 elections, a contributor may donate to a legislative candidate no more than \$375 per election in the aggregate.