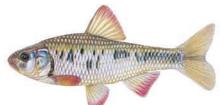

<u>Brown Trout</u> (BNT)— Brown trout are a coldwater fish capable of handling a wider range of water temperatures than most other coldwater fish. They are opportunistic feeders. They are identified by red and black spots, square tails, and a large, spotted adipose fin.