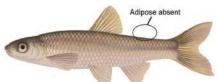

### **Identify your Catch**

For rules and regulations purposes it is vital that you can identify your catch. Here are some simple tips that will help you identify your catch.

Landlocked Salmon (LLS)—Salmon are coldwater fish that rely on the presence of smelts for species success. They are identified by a slightly forked tail and silvery scales with small dark spots on the dorsal and lateral sides. They may sometimes appear to have a bluish coloration on their operculum (gill plate cover).

<u>Lake Trout</u> (LKT)—Lake trout, also known as togue or lakers, are coldwater fish that can grow quite large. Like salmon, they routinely prey upon smelts, but can adapt to eat other available forage including aquatic insects and smaller fish. They have a deeply forked tail, white leading edges on their fins, and can be distinguished from salmon by having creamy white spots on a gold to green background on their sides, whereas salmon have black spots on a silver background.

<u>Brook Trout</u> (BKT)— Brook trout, also known as squaretails or speckled trout, are coldwater fish that are opportunistic feeders. They will eat aquatic insects and smaller fish and thrive in clear, clean, well-oxygenated waters. Brook trout populations are heavily influenced by their environment. Brook trout can be easily identified by their red spots, each of which is surrounded by a blue halo. They have white leading edges on the fins, and a worm-like vermiculation pattern on their backs.

<u>Brown Trout</u> (BNT)— Brown trout are a coldwater fish capable of handling a wider range of water temperatures than most other coldwater fish. They are opportunistic feeders. They are identified by red and black spots, square tails, and a large, spotted adipose fin.

<u>Rainbow Trout</u> (RBT)— Rainbow trout are a coldwater fish capable of handling a wider range of water temperatures than most other coldwater fish. They are opportunistic feeders. They are identified by a light background with tiny dark spots on their sides and a faint to bright pinkish coloration on their operculum (gill plate cover) and down their sides. Their caudal and dorsal fins also have small dark spots.

<u>Splake (SPK)</u>— Splake are a hybrid cross between lake trout and brook trout. As a hybrid, their features may sometimes resemble one or the other parent species more. They will eat aquatic insects and smaller fish but are more resilient to temperature fluctuations than brook trout. Splake can be easily mistaken for Brook Trout or Lake Trout, but can be identified by their red spots (lacking the blue halo for which the brook trout are known), white leading edges on the fins, and a worm-like vermiculation pattern on their backs.

<u>Smallmouth Bass (SMB)</u>—Smallmouth bass are warmwater fish that are opportunistic feeders. They are distinguished from their largemouth cousins by a jaw that doesn't reach past the center of the eye. Both species have a spiny and a soft rayed dorsal fin. They may have red eyes and sometimes may have vertical dark stripes.

Largemouth Bass (LMB)—Largemouth bass are warmwater fish that can be identified by a jaw that extends past the center of their eye and by the black lateral band running down the center of their sides.