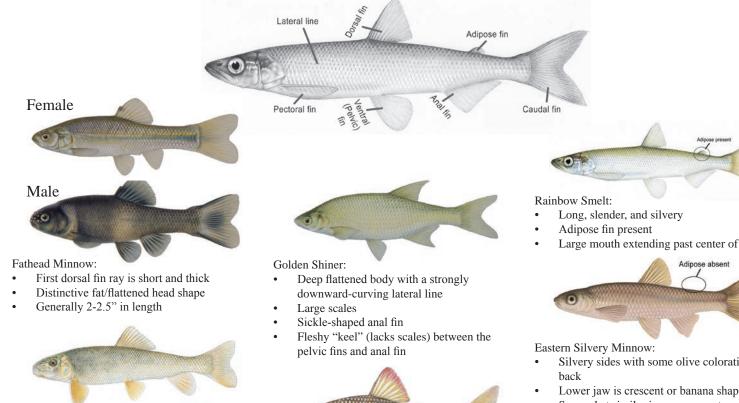

### **Identify your Catch**

For rules and regulations purposes it is vital that you can identify your catch. Here are some simple tips that will help you identify your catch.

Landlocked Salmon (LLS)—Salmon are coldwater fish that rely on the presence of smelts for species success. They are identified by a slightly forked tail and silvery scales with small dark spots on the dorsal and lateral sides. They may sometimes appear to have a bluish coloration on their operculum (gill plate cover).

<u>Lake Trout</u> (LKT)—Lake trout, also known as togue or lakers, are coldwater fish that can grow quite large. Like salmon, they routinely prey upon smelts, but can adapt to eat other available forage including aquatic insects and smaller fish. They have a deeply forked tail, white leading edges on their fins, and can be distinguished from salmon by having creamy white spots on a gold to green background on their sides, whereas salmon have black spots on a silver background.

<u>Brook Trout</u> (BKT)— Brook trout, also known as squaretails or speckled trout, are coldwater fish that are opportunistic feeders. They will eat aquatic insects and smaller fish and thrive in clear, clean, well-oxygenated waters. Brook trout populations are heavily influenced by their environment. Brook trout can be easily identified by their red spots, each of which is surrounded by a blue halo. They have white leading edges on the fins, and a worm-like vermiculation pattern on their backs.

<u>Brown Trout</u> (BNT)— Brown trout are a coldwater fish capable of handling a wider range of water temperatures than most other coldwater fish. They are opportunistic feeders. They are identified by red and black spots, square tails, and a large, spotted adipose fin.

<u>Rainbow Trout</u> (RBT)— Rainbow trout are a coldwater fish capable of handling a wider range of water temperatures than most other coldwater fish. They are opportunistic feeders. They are identified by a light background with tiny dark spots on their sides and a faint to bright pinkish coloration on their operculum (gill plate cover) and down their sides. Their caudal and dorsal fins also have small dark spots.

<u>Splake (SPK)</u>— Splake are a hybrid cross between lake trout and brook trout. As a hybrid, their features may sometimes resemble one or the other parent species more. They will eat aquatic insects and smaller fish but are more resilient to temperature fluctuations than brook trout. Splake can be easily mistaken for Brook Trout or Lake Trout, but can be identified by their red spots (lacking the blue halo for which the brook trout are known), white leading edges on the fins, and a worm-like vermiculation pattern on their backs.

<u>Smallmouth Bass (SMB)</u>—Smallmouth bass are warmwater fish that are opportunistic feeders. They are distinguished from their largemouth cousins by a jaw that doesn't reach past the center of the eye. Both species have a spiny and a soft rayed dorsal fin. They may have red eyes and sometimes may have vertical dark stripes.

Largemouth Bass (LMB)—Largemouth bass are warmwater fish that can be identified by a jaw that extends past the center of their eye and by the black lateral band running down the center of their sides.