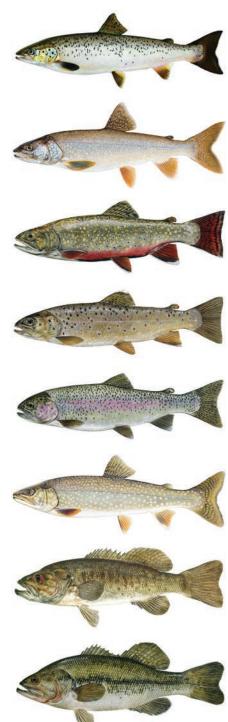

### **Identify your Catch**

For rules and regulations purposes it is vital that you can identify your catch. Here are some simple tips that will help you identify your catch.

Landlocked Salmon (LLS)—Salmon are coldwater fish that rely on the presence of smelts for species success. They are identified by a slightly forked tail and silvery scales with small dark spots on the dorsal and lateral sides. They may sometimes appear to have a bluish coloration on their operculum (gill plate cover).

<u>Lake Trout</u> (LKT)—Lake trout, also known as togue or lakers, are coldwater fish that can grow quite large. Like salmon, they routinely prey upon smelts, but can adapt to eat other available forage including aquatic insects and smaller fish. They have a deeply forked tail, white leading edges on their fins, and can be distinguished from salmon by having creamy white spots on a gold to green background on their sides, whereas salmon have black spots on a silver background.

<u>Brook Trout</u> (BKT)— Brook trout, also known as squaretails or speckled trout, are coldwater fish that are opportunistic feeders. They will eat aquatic insects and smaller fish and thrive in clear, clean, well-oxygenated waters. Brook trout populations are heavily influenced by their environment. Brook trout can be easily identified by their red spots, each of which is surrounded by a blue halo. They have white leading edges on the fins, and a worm-like vermiculation pattern on their backs.

<u>Brown Trout</u> (BNT)— Brown trout are a coldwater fish capable of handling a wider range of water temperatures than most other coldwater fish. They are opportunistic feeders. They are identified by red and black spots, square tails, and a large, spotted adipose fin.

<u>Rainbow Trout</u> (RBT)— Rainbow trout are a coldwater fish capable of handling a wider range of water temperatures than most other coldwater fish. They are opportunistic feeders. They are identified by a light background with tiny dark spots on their sides and a faint to bright pinkish coloration on their operculum (gill plate cover) and down their sides. Their caudal and dorsal fins also have small dark spots.

<u>Splake (SPK)</u>— Splake are a hybrid cross between lake trout and brook trout. As a hybrid, their features may sometimes resemble one or the other parent species more. They will eat aquatic insects and smaller fish but are more resilient to temperature fluctuations than brook trout. Splake can be easily mistaken for Brook Trout or Lake Trout, but can be identified by their red spots (lacking the blue halo for which the brook trout are known), white leading edges on the fins, and a worm-like vermiculation pattern on their backs.

<u>Smallmouth Bass (SMB)</u>—Smallmouth bass are warmwater fish that are opportunistic feeders. They are distinguished from their largemouth cousins by a jaw that doesn't reach past the center of the eye. Both species have a spiny and a soft rayed dorsal fin. They may have red eyes and sometimes may have vertical dark stripes.

Largemouth Bass (LMB)—Largemouth bass are warmwater fish that can be identified by a jaw that extends past the center of their eye and by the black lateral band running down the center of their sides.