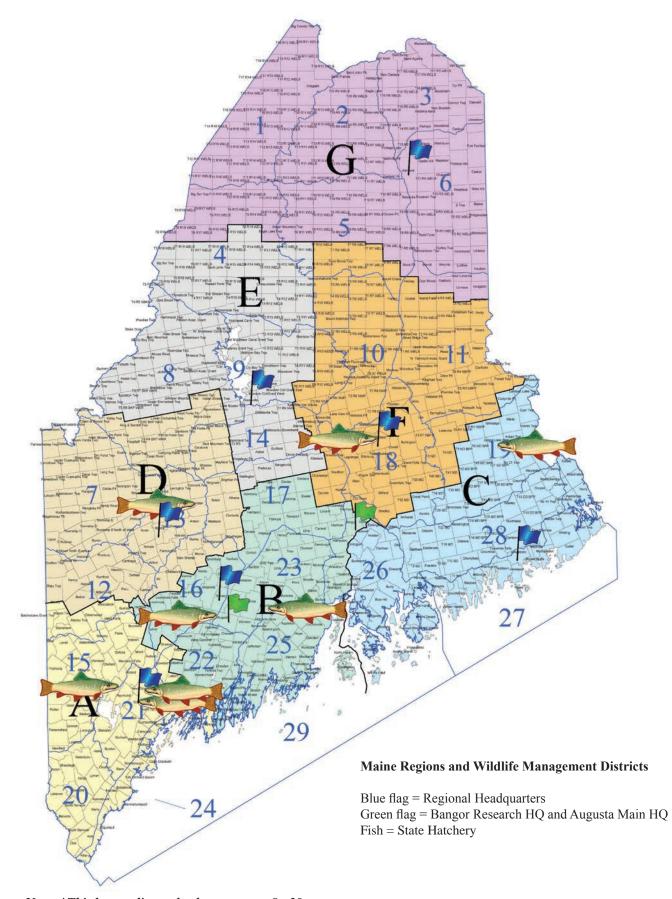

| Table of Contents                  |
|------------------------------------|
| Identify your Catch                |
| State Region Map & Fish Code Key 5 |
| Region Town List                   |
| Region A (Sebago Lake Region)      |
| Region B (Belgrade Lakes Region)12 |
| Region C (Downeast Region)         |
| Region D (Rangeley Lakes Region)   |
| Region E (Moosehead Region)        |
| Region F (Penobscot Region)        |
| Region G (Fish River Lakes Region) |
| Baitfish Identification            |

Key:\*This key applies to the data on pages 8 - 30.BKT = Brook TroutRBT = Rainbow TroutSPK = SplakeSMB = Smallmouth BassLKT = Lake TroutLMB = Largemouth BassLLS = Landlocked SalmonLWF = Lake WhitefishBNT = Brown TroutBBC = Blueback Char