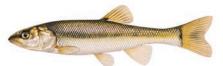

<u>Lake Trout</u> (LKT)—Lake trout, also known as togue or lakers, are coldwater fish that can grow quite large. Like salmon, they routinely prey upon smelts, but can adapt to eat other available forage including aquatic insects and smaller fish. They have a deeply forked tail, white leading edges on their fins, and can be distinguished from salmon by having creamy white spots on a gold to green background on their sides, whereas salmon have black spots on a silver background.