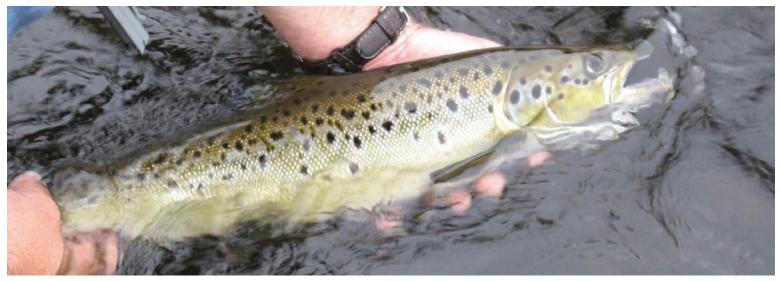

<u>Brown Trout</u> (BNT)— Brown trout are a coldwater fish capable of handling a wider range of water temperatures than most other coldwater fish. They are opportunistic feeders. They are identified by red and black spots, square tails, and a large, spotted adipose fin.

Page 3

Landlocked Salmon Photo Courtesy: Randy Spencer