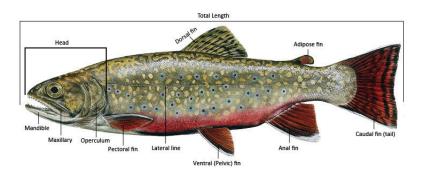

### **Identify your Catch**

For rules and regulations purposes it is vital that you can identify your catch. Here are some simple tips that will help you identify your catch.

Landlocked Salmon (LLS)—Salmon are coldwater fish that rely on the presence of smelts for species success. They are identified by a slightly forked tail and silvery scales with small dark spots on the dorsal and lateral sides. They may sometimes appear to have a bluish coloration on their operculum (gill plate cover).

<u>Lake Trout</u> (LKT)—Lake trout, also known as togue or lakers, are coldwater fish that can grow quite large. Like salmon, they routinely prey upon smelts, but can adapt to eat other available forage including aquatic insects and smaller fish. They have a deeply forked tail, white leading edges on their fins, and can be distinguished from salmon by having creamy white spots on a gold to green background on their sides, whereas salmon have black spots on a silver background.

<u>Brook Trout</u> (BKT)— Brook trout, also known as squaretails or speckled trout, are coldwater fish that are opportunistic feeders. They will eat aquatic insects and smaller fish and thrive in clear, clean, well-oxygenated waters. Brook trout populations are heavily influenced by their environment. Brook trout can be easily identified by their red spots, each of which is surrounded by a blue halo. They have white leading edges on the fins, and a worm-like vermiculation pattern on their backs.

<u>Brown Trout</u> (BNT)— Brown trout are a coldwater fish capable of handling a wider range of water temperatures than most other coldwater fish. They are opportunistic feeders. They are identified by red and black spots, square tails, and a large, spotted adipose fin.

<u>Rainbow Trout</u> (RBT)— Rainbow trout are a coldwater fish capable of handling a wider range of water temperatures than most other coldwater fish. They are opportunistic feeders. They are identified by a light background with tiny dark spots on their sides and a faint to bright pinkish coloration on their operculum (gill plate cover) and down their sides. Their caudal and dorsal fins also have small dark spots.

<u>Splake (SPK)</u>— Splake are a hybrid cross between lake trout and brook trout. As a hybrid, their features may sometimes resemble one or the other parent species more. They will eat aquatic insects and smaller fish but are more resilient to temperature fluctuations than brook trout. Splake can be easily mistaken for Brook Trout or Lake Trout, but can be identified by their red spots (lacking the blue halo for which the brook trout are known), white leading edges on the fins, and a worm-like vermiculation pattern on their backs.

<u>Smallmouth Bass (SMB)</u>—Smallmouth bass are warmwater fish that are opportunistic feeders. They are distinguished from their largemouth cousins by a jaw that doesn't reach past the center of the eye. Both species have a spiny and a soft rayed dorsal fin. They may have red eyes and sometimes may have vertical dark stripes.

Largemouth Bass (LMB)—Largemouth bass are warmwater fish that can be identified by a jaw that extends past the center of their eye and by the black lateral band running down the center of their sides.