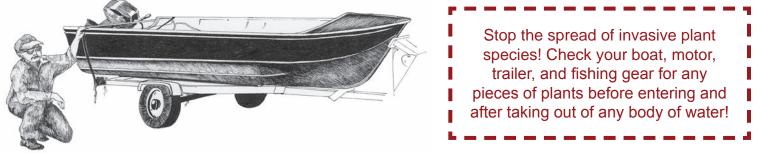

#### Please Help Stop the Spread of Invasive Fish and Plants

Maine is lucky to have some of the country's most pristine, healthy waters that are full of aquatic diversity and trophy fish. These waters provide endless outdoor opportunities for anglers and others who recreate on them, but they are also threatened each year by invasive fish and plants.

When it comes to invasive plants, some plants are more than able to strangle a body of water. These plants are fast-growing and can multiply, grow and spread into a thick blanket. This can prevent sunlight from penetrating deeper into the water and inhibit the natural growth of algae and plankton which are necessary food for small fish. Once an invasive plant kills plankton, small fish are likely to starve, which in turn can cause detrimental impacts on larger fish and the entire body of water.

To prevent the spread of invasive plants, check your boat, motor, trailer and any other gear that touches the water. Remove any bits and pieces of plants on your gear before leaving the launch. Don't assume a dry plant is dead – some invasive plants can dry out while on equipment, re-saturate when exposed again to water and survive to spread in the next body of water it enters.