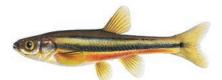

<u>Brook Trout</u> (BKT)— Brook trout, also known as squaretails or speckled trout, are coldwater fish that are opportunistic feeders. They will eat aquatic insects and smaller fish and thrive in clear, clean, well-oxygenated waters. Brook trout populations are heavily influenced by their environment. Brook trout can be easily identified by their red spots, each of which is surrounded by a blue halo. They have white leading edges on the fins, and a worm-like vermiculation pattern on their backs.