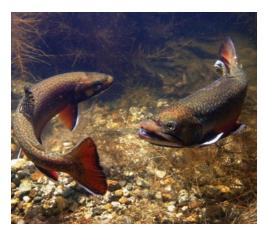

### **Identify your Catch**

For rules and regulations purposes it is vital that you can identify your catch. Here are some simple tips that will help you identify your catch.

Landlocked Salmon (LLS)—Salmon are coldwater fish that rely on the presence of smelts for species success. They are identified by a slightly forked tail and silvery scales with small dark spots on the dorsal and lateral sides. They may sometimes appear to have a bluish coloration on their operculum (gill plate cover).

<u>Brook Trout</u> (BKT)— Brook trout, also known as squaretails or speckled trout, are coldwater fish that are opportunistic feeders. They will eat aquatic insects and smaller fish and thrive in clear, clean, well-oxygenated waters. Brook trout populations are heavily influenced by their environment. Brook trout can be easily identified by their red spots, each of which is surrounded by a blue halo. They have white leading edges on the fins, and a worm-like vermiculation pattern on their backs.

<u>Splake (SPK)</u>— Splake are a hybrid cross between lake trout and brook trout. As a hybrid, their features may sometimes resemble one or the other parent species more. They will eat aquatic insects and smaller fish but are more resilient to temperature fluctuations than brook trout. Splake can be easily mistaken for Brook Trout or Lake Trout, but can be identified by their red spots (lacking the blue halo for which the brook trout are known), white leading edges on the fins, and a worm-like vermiculation pattern on their backs.