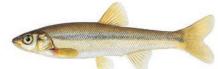

### **Identify your Catch**

For rules and regulations purposes it is vital that you can identify your catch. Here are some simple tips that will help you identify your catch.

Landlocked Salmon (LLS)—Salmon are coldwater fish that rely on the presence of smelts for species success. They are identified by a slightly forked tail and silvery scales with small dark spots on the dorsal and lateral sides. They may sometimes appear to have a bluish coloration on their operculum (gill plate cover).