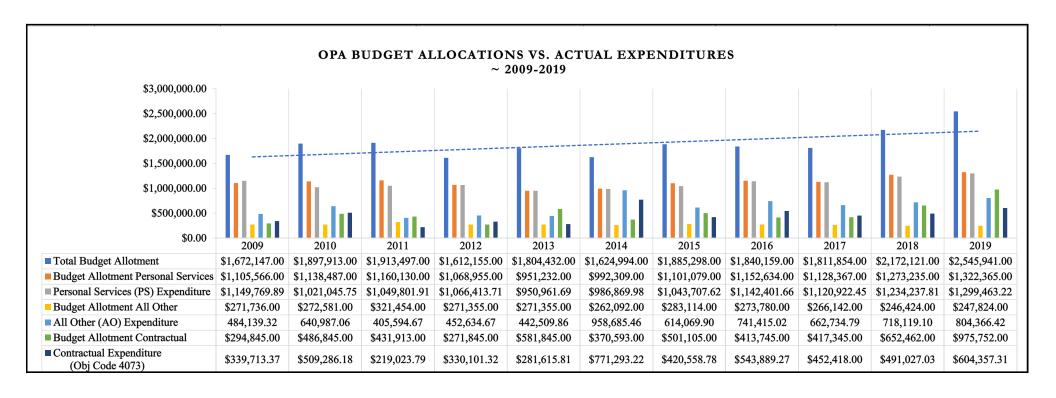

## **EXHIBIT 2**

## OPA BUDGET ALLOCATIONS vs. ACTUAL EXPENDITURES ~ 2009-2019

| Fiscal Yr | Total Budget<br>Allotment | Budget Allotment Personal<br>Services | Personal Services (PS)<br>Expenditure | Budget Allotment All<br>Other | All Other (AO)<br>Expenditure | Budget<br>Allotment<br>Contractual | Contractual<br>Expenditure<br>(Obj Code 4073) |
|-----------|---------------------------|---------------------------------------|---------------------------------------|-------------------------------|-------------------------------|------------------------------------|-----------------------------------------------|
| 2009      | \$1,672,147.00            | \$1,105,566.00                        | \$1,149,769.89                        | \$271,736.00                  | 484,139.32                    | \$294,845.00                       | \$339,713.37                                  |
| 2010      | \$1,897,913.00            | \$1,138,487.00                        | \$1,021,045.75                        | \$272,581.00                  | 640,987.06                    | \$486,845.00                       | \$509,286.18                                  |
| 2011      | \$1,913,497.00            | \$1,160,130.00                        | \$1,049,801.91                        | \$321,454.00                  | 405,594.67                    | \$431,913.00                       | \$219,023.79                                  |
| 2012      | \$1,612,155.00            | \$1,068,955.00                        | \$1,066,413.71                        | \$271,355.00                  | 452,634.67                    | \$271,845.00                       | \$330,101.32                                  |
| 2013      | \$1,804,432.00            | \$951,232.00                          | \$950,961.69                          | \$271,355.00                  | 442,509.86                    | \$581,845.00                       | \$281,615.81                                  |
| 2014      | \$1,624,994.00            | \$992,309.00                          | \$986,869.98                          | \$262,092.00                  | 958,685.46                    | \$370,593.00                       | \$771,293.22                                  |
| 2015      | \$1,885,298.00            | \$1,101,079.00                        | \$1,043,707.62                        | \$283,114.00                  | 614,069.90                    | \$501,105.00                       | \$420,558.78                                  |
| 2016      | \$1,840,159.00            | \$1,152,634.00                        | \$1,142,401.66                        | \$273,780.00                  | 741,415.02                    | \$413,745.00                       | \$543,889.27                                  |
| 2017      | \$1,811,854.00            | \$1,128,367.00                        | \$1,120,922.45                        | \$266,142.00                  | 662,734.79                    | \$417,345.00                       | \$452,418.00                                  |
| 2018      | \$2,172,121.00            | \$1,273,235.00                        | \$1,234,237.81                        | \$246,424.00                  | 718,119.10                    | \$652,462.00                       | \$491,027.03                                  |
| 2019      | \$2,545,941.00            | \$1,322,365.00                        | \$1,299,463.22                        | \$247,824.00                  | 804,366.42                    | \$975,752.00                       | \$604,357.31                                  |