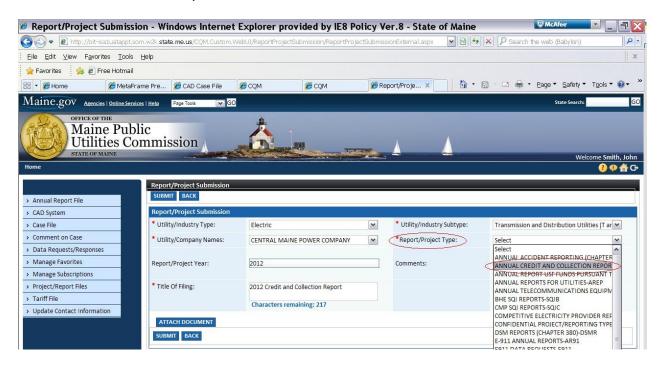

You must attach your saved report on this screen.

| 🖉 Report/Projec         | t Submission - Windows Interr                          | net Explorer pr      | ovided by IE8 Po        | licy \     | /er.8 - State o    | of Maine   | W McAfee                        |                        |
|-------------------------|--------------------------------------------------------|----------------------|-------------------------|------------|--------------------|------------|---------------------------------|------------------------|
| 💽 🗢 🖻 http://o          | iit-isa1uatappt.som.w2k. <b>state.me.us</b> /CQM.Custr | om.WebUI/ReportProje | tSubmission/ReportProje | ctSubmis   | ssionExternal.aspx | v 🔊 4,     | 🗴 🔎 Search the web (Babylon)    | - ۹                    |
| Eile Edit View Fa       | vorites <u>T</u> ools <u>H</u> elp                     |                      |                         |            |                    |            |                                 | ×                      |
| 🙀 Favorites 🛛 🙀 🙋       | 🔋 Free Hotmail                                         |                      |                         |            |                    |            |                                 |                        |
| 88 • 🏈 Home             | 🏉 MetaFrame Pre 🏾 🏉 CAD Case File                      | CQM                  | CQM                     | <i>€</i> R | eport/Proje ×      | - 🙆        | 🔊 – 🖃 🖶 🕶 Bage 🕶 Safety         | ▼ T <u>o</u> ols ▼ 🔞 ▼ |
| Maine.gov Are           | encies   Online Services   Help Page Tools 🗸           | GO                   |                         |            |                    |            | State Search                    | u GC                   |
| OFFICE<br>Ma<br>Uti     | of the<br>ine Public<br>lities Commission              | 态                    |                         | <b>7</b>   |                    | ▲ .        | w                               | elcome Smith, John     |
| nome                    | 22 ×                                                   |                      |                         |            |                    |            |                                 |                        |
|                         | Report/Project Submission                              | on                   |                         |            |                    |            |                                 |                        |
| > Annual Report File    | SUBMIT BACK                                            |                      |                         |            |                    |            |                                 |                        |
| > CAD System            | Report/Project Submission                              | DN                   |                         |            |                    |            |                                 |                        |
| > Case File             | * Utility/Industry Type:                               | Electric             |                         | ~          | * Utility/Industry | y Subtype: | Transmission and Distribution U | tilities (T ar 💌       |
| > Comment on Case       | * Utility/Company Names:                               | CENTRAL MA           | INE POWER COMPANY       | ~          | *Report/Project    | Type:      | ANNUAL CREDIT AND COLLECTI      | ION REPOR 🗸            |
| > Data Requests/Respo   | nses                                                   |                      |                         |            |                    |            |                                 |                        |
| > Manage Favorites      | Report/Project Year:                                   | 2012                 |                         |            | Comments:          |            |                                 |                        |
| > Manage Subscriptions  |                                                        |                      |                         |            |                    |            | Characters remaining: 250       |                        |
| > Project/Report Files  | * Title Of Filing:                                     | 2012 Credit ar       | nd Collection Report    |            |                    |            |                                 |                        |
| > Tariff File           |                                                        | Characters re        | emaining: 217           |            |                    |            |                                 |                        |
| > Update Contact Inform |                                                        |                      |                         |            |                    |            |                                 |                        |
|                         | ATTACH DOCUMENT                                        |                      |                         |            |                    |            |                                 |                        |
|                         | SUBMIT BACK                                            |                      |                         |            |                    |            |                                 |                        |
|                         |                                                        |                      |                         |            |                    |            |                                 |                        |