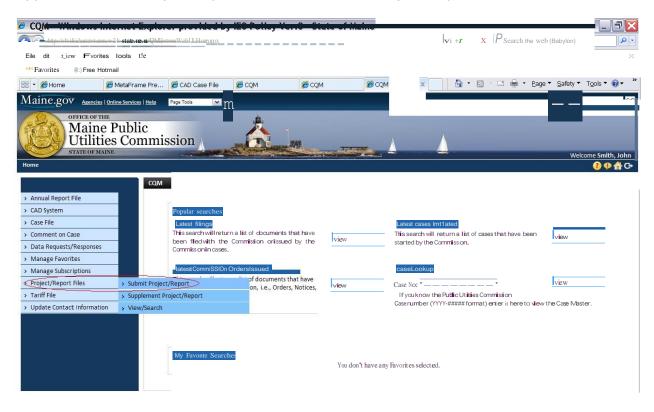

Once you have logged in using your Username and Password, the screen below will appear. Click on Project/Report Files then Submit Project/Report

After clicking Submit Project/Report, the screen below will appear. All of the required fields must be completed in order to file report. On this screen, you will choose Annual Credit and Collection Report