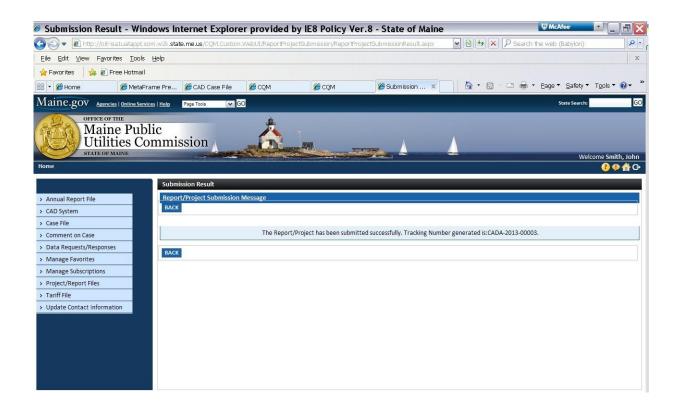

|                            |             | 3.01 MB            |          |                               | ×                                        |  |  |
|                                            |                                            | SUBMIT BACK                 |                            |             |                    |          |                               |                                          |  |  |
|                                            |                                            |                             |                            |             |                    |          |                               |                                          |  |  |

Once you click Submit, you will get the following confirmation message.