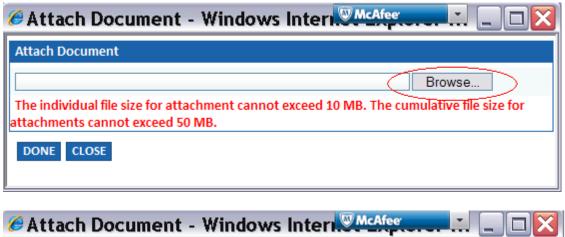

After clicking Attach Document, the following pop up window will appear. By clicking Browse, you will be allowed to search the documents on your computer for the saved

Annual Credit and Collection Form. Once you have located the form and clicked open, you will click Done on the Attach Document Window.

| Actual Document Annaous Internet Experies in E                                                                           |     |
|--------------------------------------------------------------------------------------------------------------------------|-----|
| Attach Document                                                                                                          |     |
| C:\Documents and Settings\Shawn.C.Brooks\Desktop\Document.pdf Browse                                                     |     |
| The individual file size for attachment cannot exceed 10 MB. The cumulative file size f attachments cannot exceed 50 MB. | ior |
|                                                                                                                          |     |
|                                                                                                                          |     |