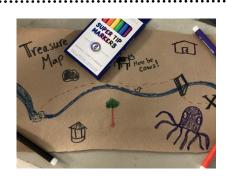

## **Make Your Own Map**

**Materials:** 

Roll of parchment/brown kraft paper (included)
Markers/crayons
Instructions:

- 1. Decide what kind of map you'd like to make: a treasure map? A map of your neighborhood? A map of a land that you've made up? An imaginary safari map?
- 2. Draw your map on the roll of parchment paper. Add landmarks like lakes, mountains, homes, etc.