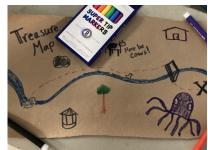

## **Make Your Own Map**

**Materials:** 

Roll of parchment/brown kraft paper (included)
Markers/crayons
Instructions:

- 1. Decide what kind of map you'd like to make: a treasure map? A map of your neighborhood? A map of a land that you've made up? An imaginary safari map?
- 2. Draw your map on the roll of parchment paper. Add landmarks like lakes, mountains, homes, etc.