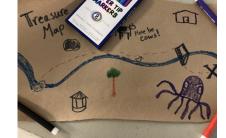

## **Make Your Own Map**

**Materials:** 

Roll of parchment/brown kraft paper (included)
Markers/crayons
Instructions:

- 1. Decide what kind of map you'd like to make: a treasure map? A map of your neighborhood? A map of a land that you've made up? An imaginary safari map?
- 2. Draw your map on the roll of parchment paper. Add landmarks like lakes, mountains, homes, etc.