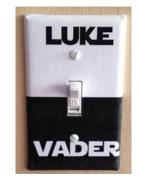

# **Light Switch Cover Art**

### Materials:

- Light switch cover
- Paint pods
- glitter
  - Paint brush

### How to:

- Think of what you want to paint. Find inspo on web\*
- 2. Paint first layer and let dry.
- 3. Paint second layer and let dry
- 4. Add accents with paint as wish.
- 5. Replace a light switch cover.