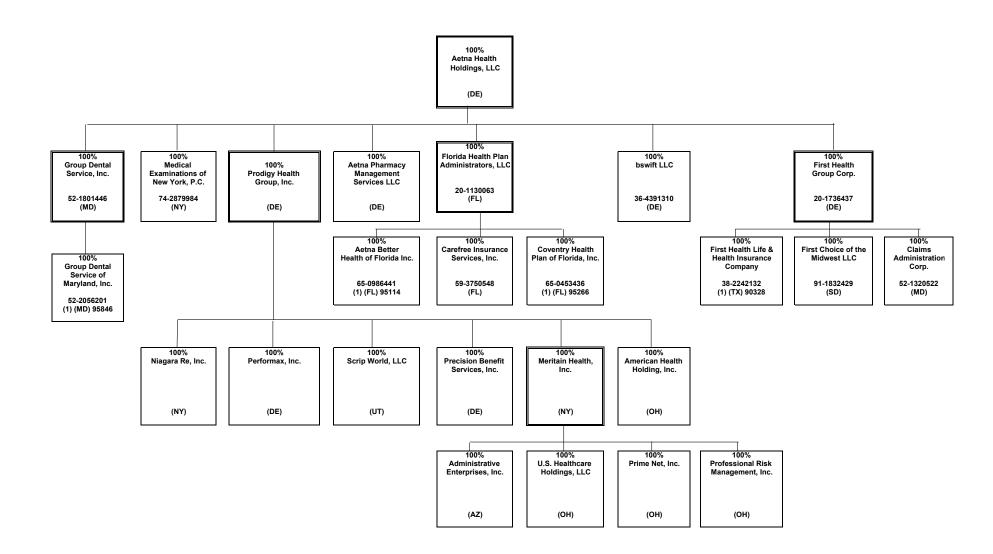

## **HEALTH QUARTERLY STATEMENT**

AS OF JUNE 30, 2022 OF THE CONDITION AND AFFAIRS OF THE