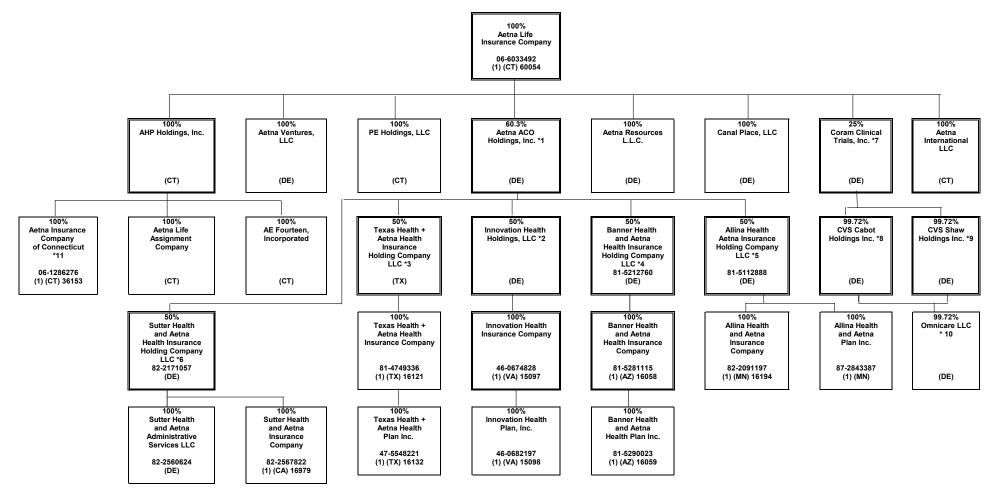

## **HEALTH QUARTERLY STATEMENT**

AS OF JUNE 30, 2022 OF THE CONDITION AND AFFAIRS OF THE