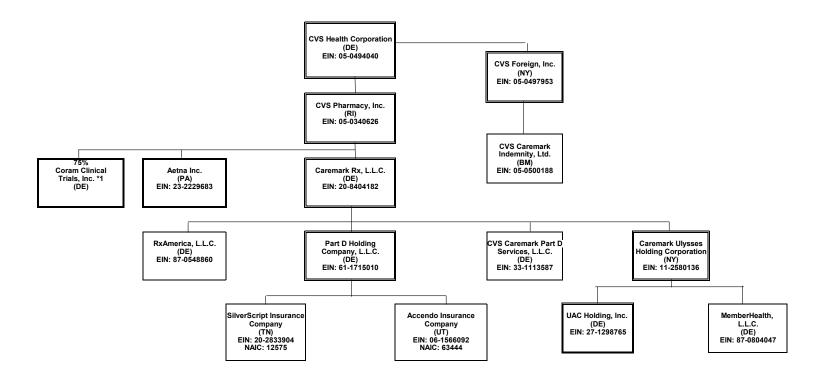

|                                                    |
|---------------------------------------------------------------------------------------------|----------------------------------------------------|
| L - Licensed or Chartered - Licensed Insurance carrier or domiciled RRG1                    | R - Registered - Non-domiciled RRGs0               |
| E - Eligible - Reporting entities eligible or approved to write surplus lines in the state0 | Q - Qualified - Qualified or accredited reinsurer0 |
| N - None of the above - Not allowed to write business in the state 56                       |                                                    |

above)

# SCHEDULE Y - INFORMATION CONCERNING ACTIVITIES OF INSURANCE MEMBERS OF A HOLDING COMPANY GROUP PART 1 - ORGANIZATIONAL CHART



This organizational chart reflects the insurance entity reporting system and identifies the relationship between the ultimate parent and all member insurers. The ultimate controlling company is a Fortune 7 company with numerous subsidiaries, the majority of which do not interact with the insurance entities.

(1) Insurers/HMO's

Double borders indicate entity has subsidiaries shown on the same page.

Bold borders indicate entity has subsidiaries shown on a separate page.

Percentages are rounded to the nearest whole percent and based on ownership of voting rights.

<sup>\*1</sup> Coram Clinical Trials, Inc. is also 25% owned by Aetna Life Insurance Company

#### SCHEDULE Y - INFORMATION CONCERNING ACTIVITIES OF INSURANCE MEMBERS OF A HOLDING COMPANY GROUP

#### PART 1 - ORGANIZATIONAL CHA