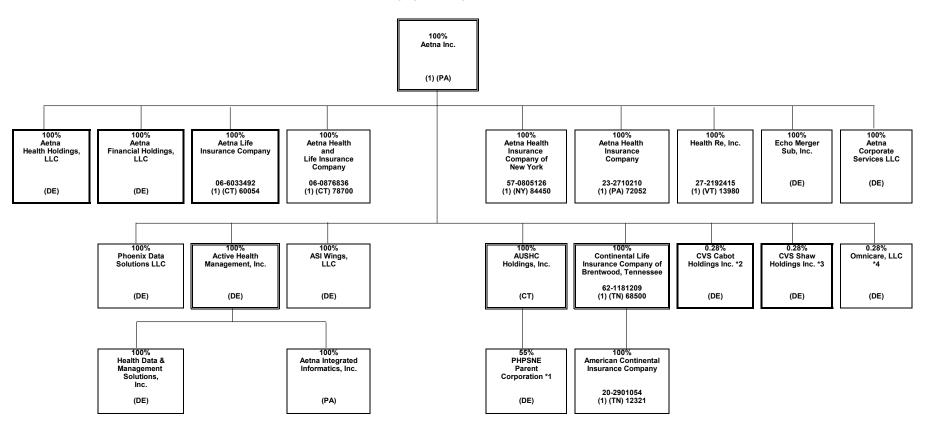

is organizational chart reflects the insurance entity reporting system and identifies the relationship between the ultimate parent and all member insurers. The ultimate controlling company is a Fortune 7 company with numerous subsidiaries, the majority of which do not interact with the insurance entities.

(1) Insurers/HMO's

Double borders indicate entity has subsidiaries shown on the same page.

Bold borders indicate entity has subsidiaries shown on a separate page.

Percentages are rounded to the nearest whole percent and based on ownership of voting rights.

<sup>\*1</sup> Coram Clinical Trials, Inc. is also 25% owned by Aetna Life Insurance Company

#### SCHEDULE Y - INFORMATION CONCERNING ACTIVITIES OF INSURANCE MEMBERS OF A HOLDING COMPANY GROUP

#### PART 1 - ORGANIZATIONAL CHART



<sup>\*1</sup> PHPSNE Parent Corporation is also 45% owned by third parties.
\*2 CVS Cabot Holdngs Inc. is also 99.72% owned by Coram Clinical Trials, Inc.
\*3 CVS Shaw Holdngs Inc. is also 99.72% owned by Coram Clinical Trials, Inc.
\*4 Omnicare, LLC is also owned by CVS Cabot Holdings Inc and CVS Shaw Holdngs Inc., each with 49.86% ownership.

## SCHEDULE Y - INFORMATION CONCERNING ACTIVITIES OF INSURANCE MEMBERS OF A HOLDING COMPANY GROUP PART 1 - ORGANIZATIONAL CHART



<sup>\*1</sup> PT. Aetna Global Benefits Indonesia is also 20% owned by Suhatsyah Rivai, Aetna's Nominee.

\*2 Aetna Global Benefits (Middle East) LLC is also 51% is owned by Euro Gulf LLC, Aetna's Nominee.

\*3 Indian Health Organisation Private Limited is 0.019857% owned by Aetna Global Benefits (Asia Pacific) and 9