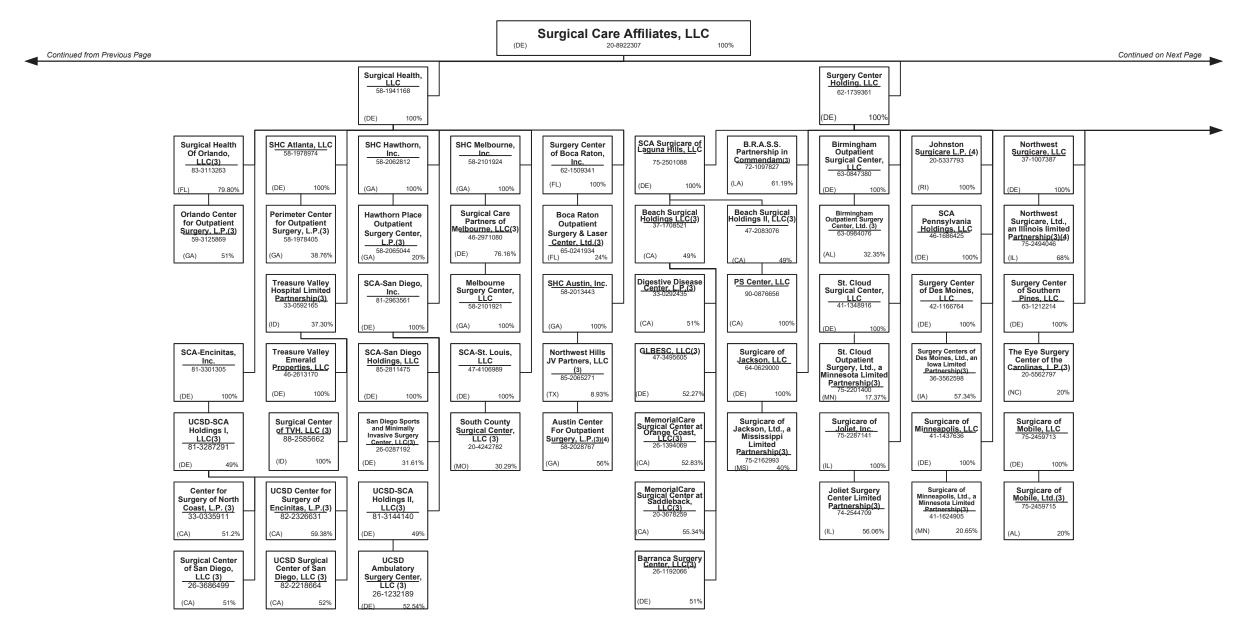

| J                       |                       | J                 |                      |                         |                      |                        |                           |

| L - Licensed or Chartered - Licensed Insurance carrier or domiciled RRG                    | 6  |
|--------------------------------------------------------------------------------------------|----|
| E - Eligible - Reporting entities eligible or approved to write surplus lines in the state | 0  |
| N - None of the above - Not allowed to write business in the state                         | 51 |
| Premiums are allocated by state based on geographic market.                                |    |

Q - Qualified - Qualified or accredited reinsurer. ......0













































#### PART 1 – ORGANIZATIONAL CHART

| Entity Name                                                   | Juris. | Federal Tax ID | Entity Name                                                         | Juris. | Federal Tax ID |
|---------------------------------------------------------------|--------|----------------|---------------------------------------------------------------------|--------|----------------|
| 4C Medical Group, PLC                                         | AZ     | 45-2402948     | Carolina Behavioral Care, P.A.                                      | NC NC  | 56-1780933     |
| A.G. Dikengil, Inc.                                           | NJ     | 22-3149900     | Carroll Counseling Center LLC                                       | MD     | 52-2072546