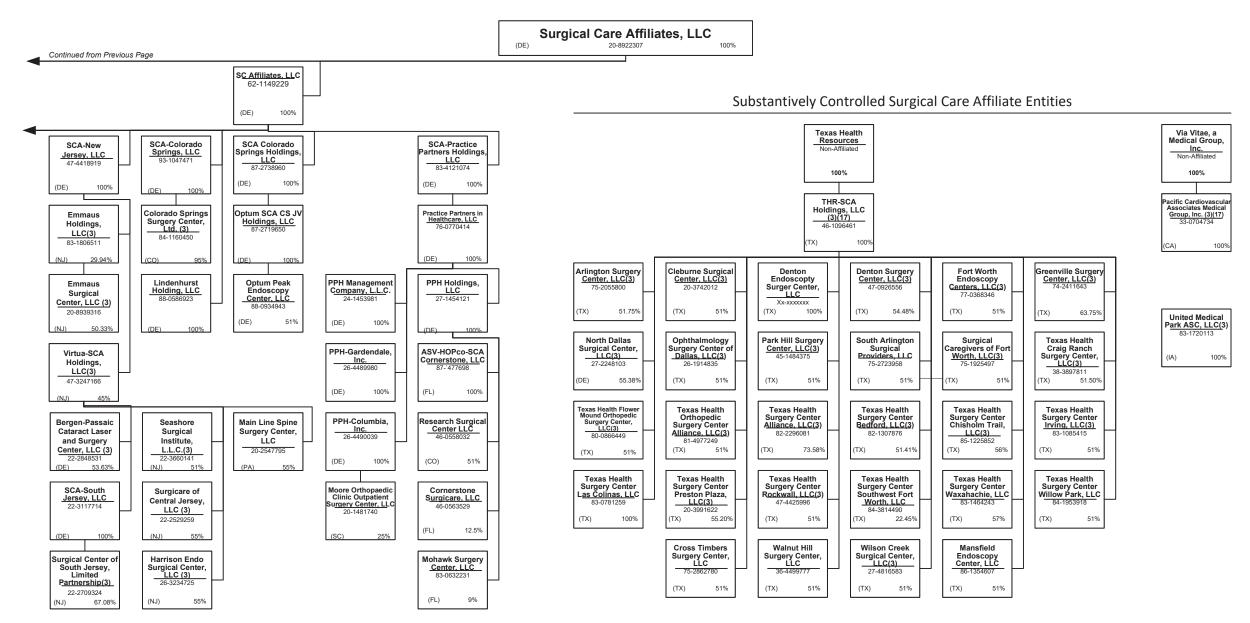

J                       |                       | J                 |                      |                         |                      |                        |                           |

| L - Licensed or Chartered - Licensed Insurance carrier or domiciled RRG                    | 6  |
|--------------------------------------------------------------------------------------------|----|
| E - Eligible - Reporting entities eligible or approved to write surplus lines in the state | 0  |
| N - None of the above - Not allowed to write business in the state                         | 51 |
| Premiums are allocated by state based on geographic market.                                |    |

Q - Qualified - Qualified or accredited reinsurer. ......0













































#### PART 1 – ORGANIZATIONAL CHART

| Entity Name                                                   | Juris. | Federal Tax ID | Entity Name                                                         | Juris. | Federal Tax ID |
|---------------------------------------------------------------|--------|----------------|---------------------------------------------------------------------|--------|----------------|
| 4C Medical Group, PLC                                         | AZ     | 45-2402948     | Carolina Behavioral Care, P.A.                                      | NC NC  | 56-1780933     |
| A.G. Dikengil, Inc.                                           | NJ     | 22-3149900     | Carroll Counseling Center LLC                                       | MD     | 52-2072546     |
| AbleTo B