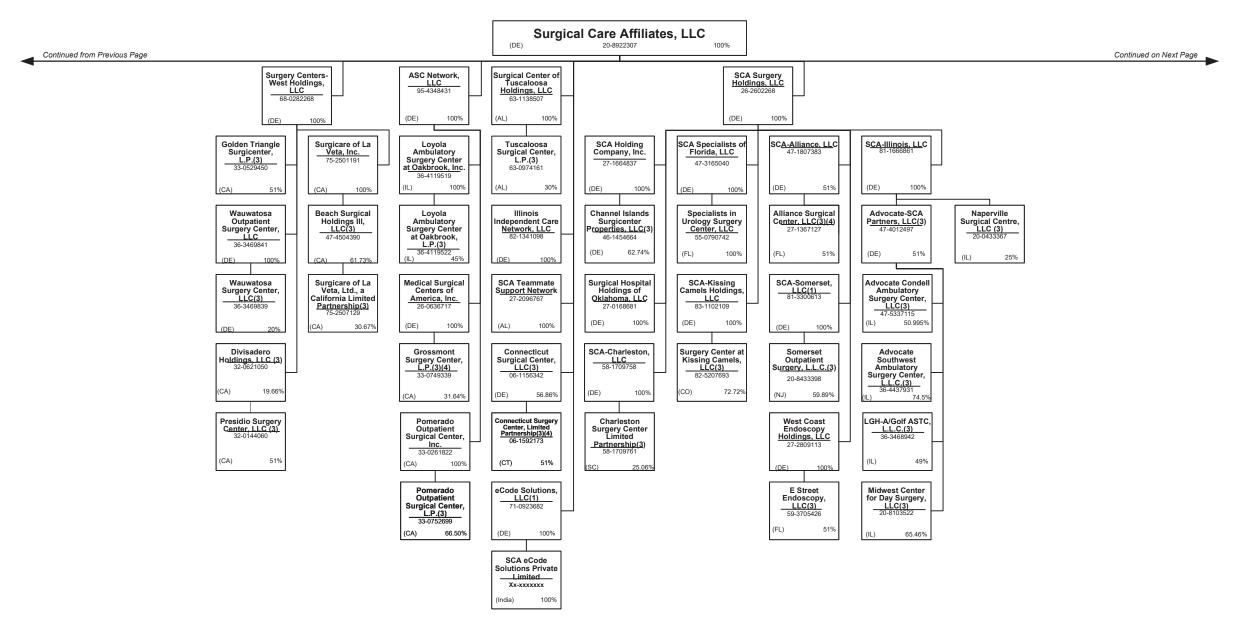

| J                       |                       | J                 |                      |                         |                      |                        |                           |

| L - Licensed or Chartered - Licensed Insurance carrier or domiciled RRG                    | 6  |
|--------------------------------------------------------------------------------------------|----|
| E - Eligible - Reporting entities eligible or approved to write surplus lines in the state | 0  |
| N - None of the above - Not allowed to write business in the state                         | 51 |
| Premiums are allocated by state based on geographic market.                                |    |

Q - Qualified - Qualified or accredited reinsurer. ......0













































#### PART 1 – ORGANIZATIONAL CHART

| Entity Name                                                   | Juris. | Federal Tax ID | Entity Name                                                         | Juris. | Federal Tax ID |
|---------------------------------------------------------------|--------|----------------|---------------------------------------------------------------------|--------|----------------|
| 4C Medical Group, PLC                                         | AZ     | 45-2402948     | Carolina Behavioral Care, P.A.                                      | NC NC  | 56-1780933     |
| A.G. Dikengil, Inc.                                           | NJ     | 22-3149900     | Carroll Counseling Center LLC                                       | MD     | 52-2072546