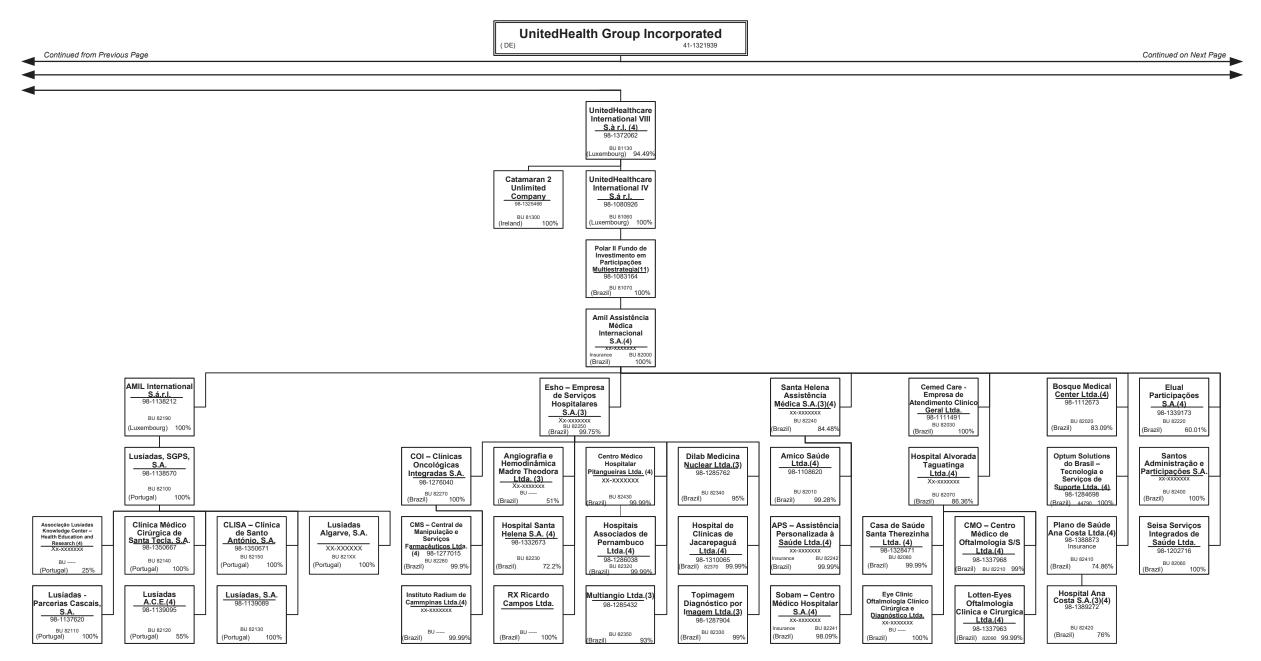

|               |                    | J                       |                       | J                 |                      |                         |                      |                        |                           |

| L - Licensed or Chartered - Licensed Insurance carrier or domiciled RRG                    | 6  |
|--------------------------------------------------------------------------------------------|----|
| E - Eligible - Reporting entities eligible or approved to write surplus lines in the state | 0  |
| N - None of the above - Not allowed to write business in the state                         | 51 |
| Premiums are allocated by state based on geographic market.                                |    |

Q - Qualified - Qualified or accredited reinsurer. ......0













































#### PART 1 – ORGANIZATIONAL CHART

| Entity Name                                                   | Juris. | Federal Tax ID | Entity Name                                                         | Juris. | Federal Tax ID |
|---------------------------------------------------------------|--------|----------------|---------------------------------------------------------------------|--------|----------------|
| 4C Medical Group, PLC                                         | AZ     | 45-2402948     | Carolina Behavioral Care, P.A.                                      | NC NC  | 56-1780933     |
| A.G. Dikengil, Inc.                                           | NJ     | 22-3149900     | Carroll Counseling Center LLC