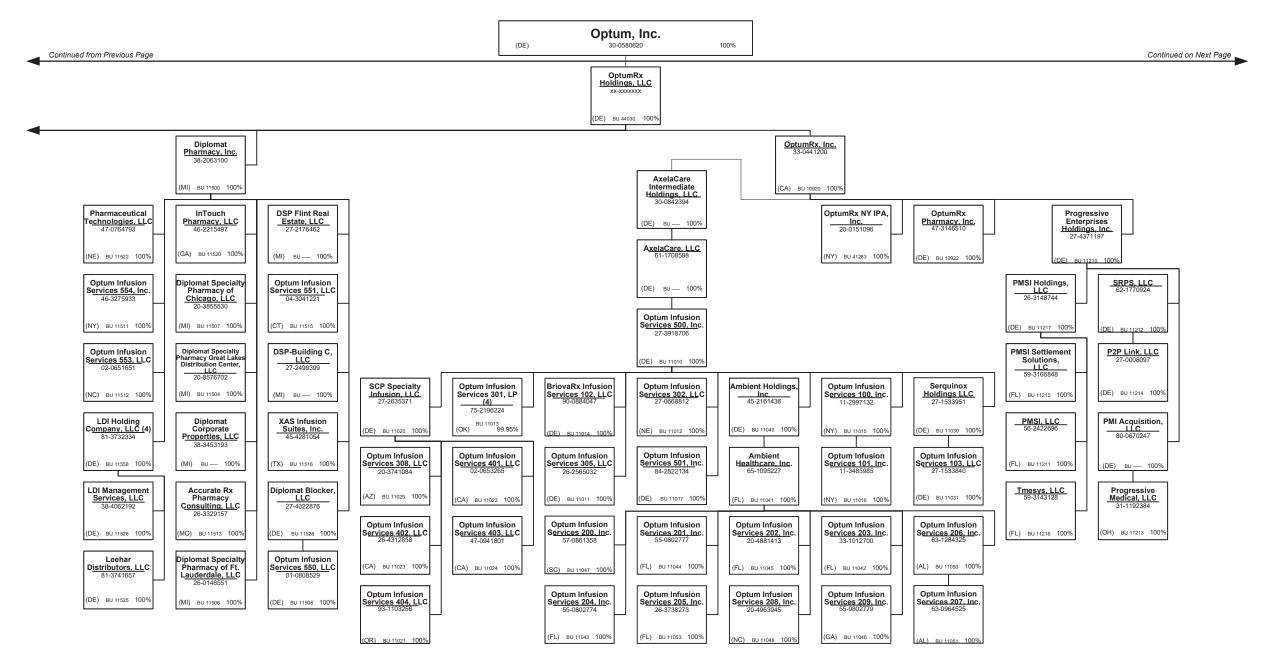

|                    | J                       |                       | J                 |                      |                         |                      |                        |                           |

| L - Licensed or Chartered - Licensed Insurance carrier or domiciled RRG                    | 6  |
|--------------------------------------------------------------------------------------------|----|
| E - Eligible - Reporting entities eligible or approved to write surplus lines in the state | 0  |
| N - None of the above - Not allowed to write business in the state                         | 51 |
| Premiums are allocated by state based on geographic market.                                |    |

Q - Qualified - Qualified or accredited reinsurer. ......0













































#### PART 1 – ORGANIZATIONAL CHART

| Entity Name                                                   | Juris. | Federal Tax ID | Entity Name                                                         | Juris. | Federal Tax ID |
|---------------------------------------------------------------|--------|----------------|---------------------------------------------------------------------|--------|----------------|
| 4C Medical Group, PLC                                         | AZ     | 45-2402948     | Carolina Behavioral Care, P.A.                                      | NC NC  | 56-1780933     |
| A.G. Dikengil, Inc.                                           | NJ     | 22-3149900     | Carroll Counseling Center LLC                                       | MD     |