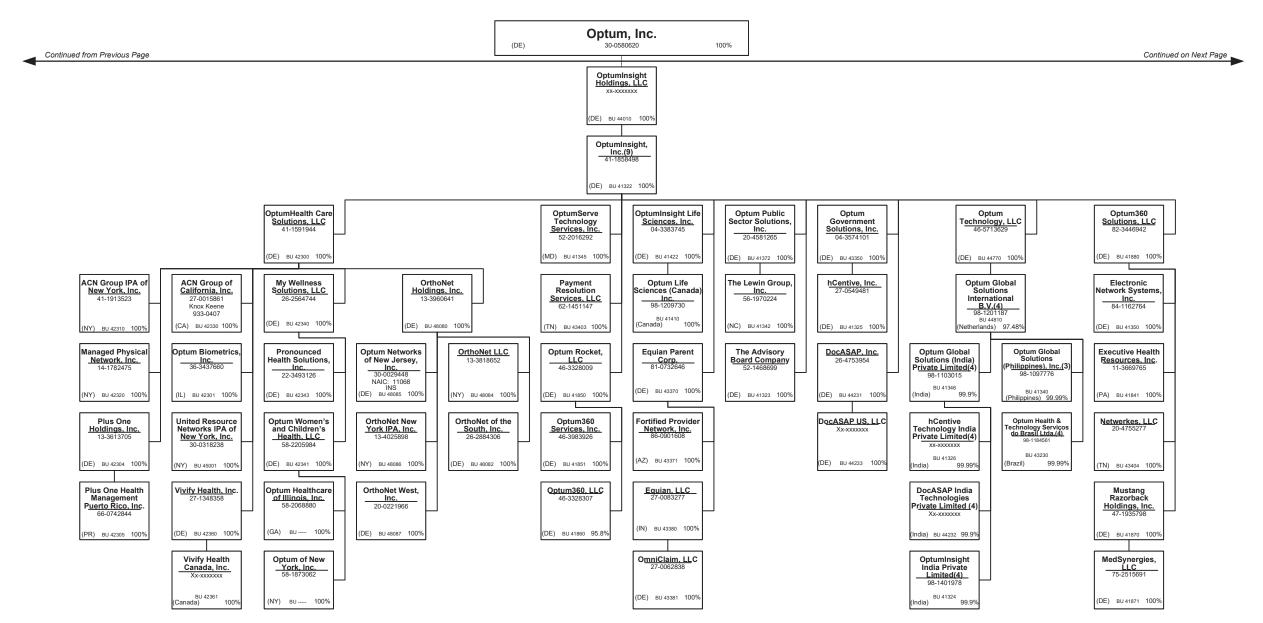

|                    | J                       |                       | J                 |                      |                         |                      |                        |                           |

| L - Licensed or Chartered - Licensed Insurance carrier or domiciled RRG                    | 6  |
|--------------------------------------------------------------------------------------------|----|
| E - Eligible - Reporting entities eligible or approved to write surplus lines in the state | 0  |
| N - None of the above - Not allowed to write business in the state                         | 51 |
| Premiums are allocated by state based on geographic market.                                |    |

Q - Qualified - Qualified or accredited reinsurer. ......0













































#### PART 1 – ORGANIZATIONAL CHART

| Entity Name                                                   | Juris. | Federal Tax ID | Entity Name                                                         | Juris. | Federal Tax ID |
|---------------------------------------------------------------|--------|----------------|---------------------------------------------------------------------|--------|----------------|
| 4C Medical Group, PLC                                         | AZ     | 45-2402948     | Carolina Behavioral Care, P.A.                                      | NC NC  | 56-1780933     |
| A.G. Dikengil, Inc.                                           | NJ     | 22-3149900     | Carroll Counseling Center LLC                                       | MD     | 5