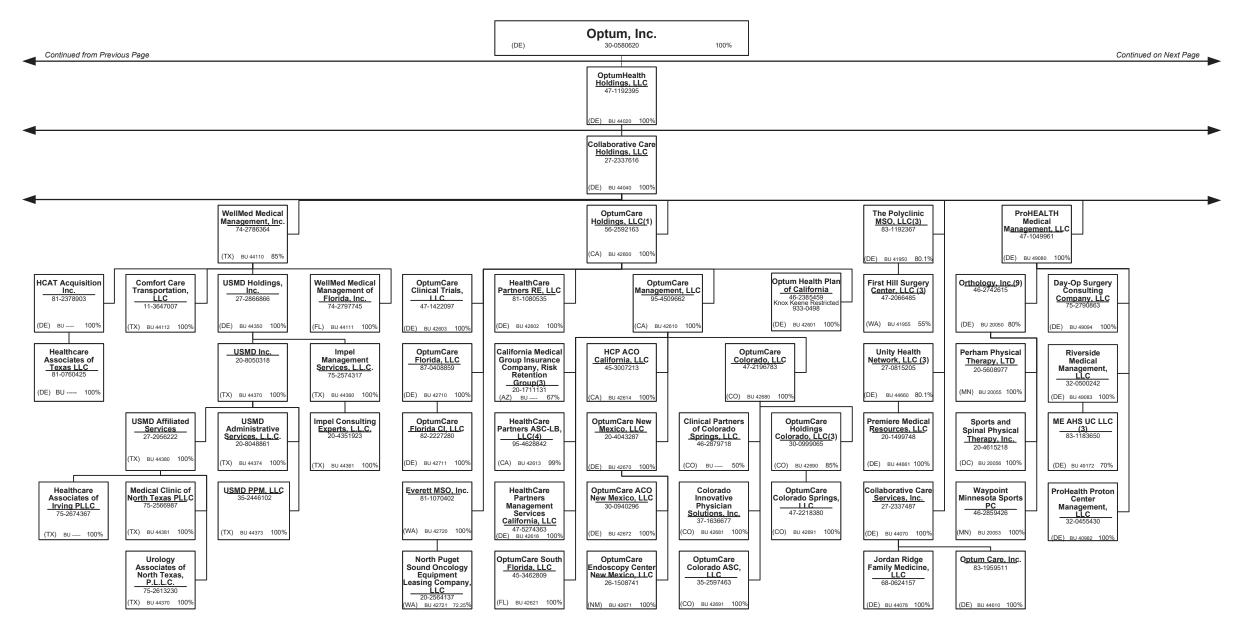

| J                       |                       | J                 |                      |                         |                      |                        |                           |

| L - Licensed or Chartered - Licensed Insurance carrier or domiciled RRG                    | 6  |
|--------------------------------------------------------------------------------------------|----|
| E - Eligible - Reporting entities eligible or approved to write surplus lines in the state | 0  |
| N - None of the above - Not allowed to write business in the state                         | 51 |
| Premiums are allocated by state based on geographic market.                                |    |

Q - Qualified - Qualified or accredited reinsurer. ......0













































#### PART 1 – ORGANIZATIONAL CHART

| Entity Name                                                   | Juris. | Federal Tax ID | Entity Name                                                         | Juris. | Federal Tax ID |
|---------------------------------------------------------------|--------|----------------|---------------------------------------------------------------------|--------|----------------|
| 4C Medical Group, PLC                                         | AZ     | 45-2402948     | Carolina Behavioral Care, P.A.                                      | NC NC  | 56-1780933     |
| A.G. Dikengil, Inc.                                           | NJ     | 22-3149900     | Carroll Counseling Center LLC                                       | MD     | 52-207254