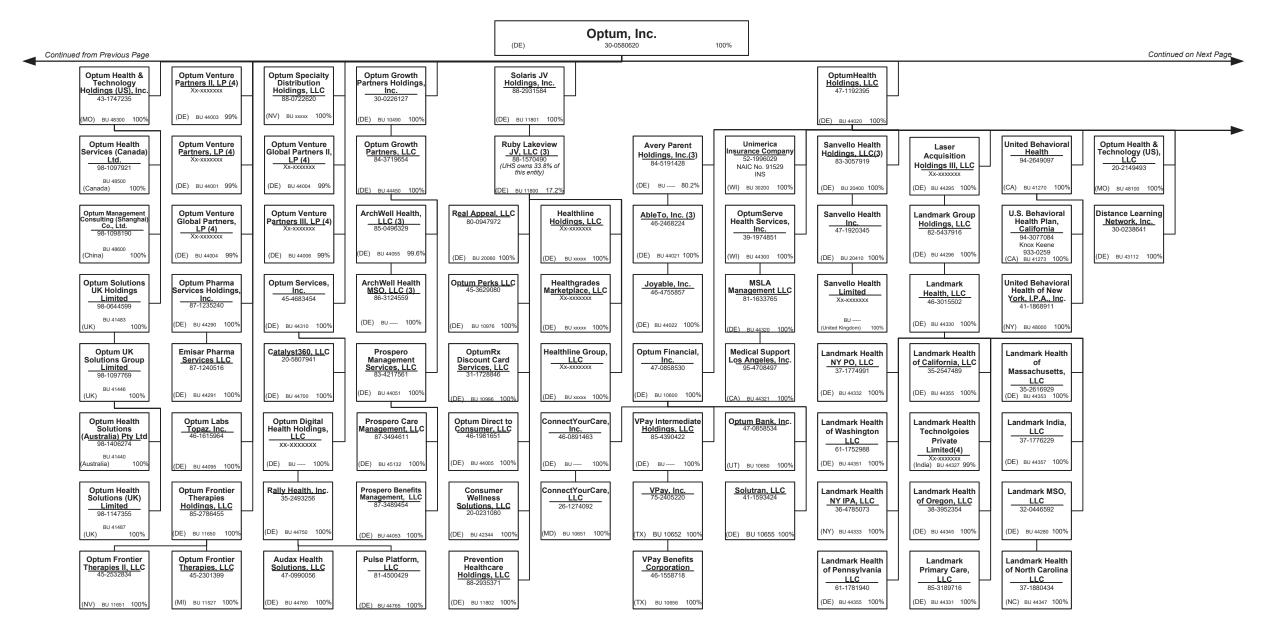

|                    | J                       |                       | J                 |                      |                         |                      |                        |                           |

| L - Licensed or Chartered - Licensed Insurance carrier or domiciled RRG                    | 6  |
|--------------------------------------------------------------------------------------------|----|
| E - Eligible - Reporting entities eligible or approved to write surplus lines in the state | 0  |
| N - None of the above - Not allowed to write business in the state                         | 51 |
| Premiums are allocated by state based on geographic market.                                |    |

Q - Qualified - Qualified or accredited reinsurer. ......0













































#### PART 1 – ORGANIZATIONAL CHART

| Entity Name                                                   | Juris. | Federal Tax ID | Entity Name                                                         | Juris. | Federal Tax ID |
|---------------------------------------------------------------|--------|----------------|---------------------------------------------------------------------|--------|----------------|
| 4C Medical Group, PLC                                         | AZ     | 45-2402948     | Carolina Behavioral Care, P.A.                                      | NC NC  | 56-1780933     |
| A.G. Dikengil, Inc.                                           | NJ     | 22-3149900     | Carroll Counseling Center LLC                                       | MD     | 52-