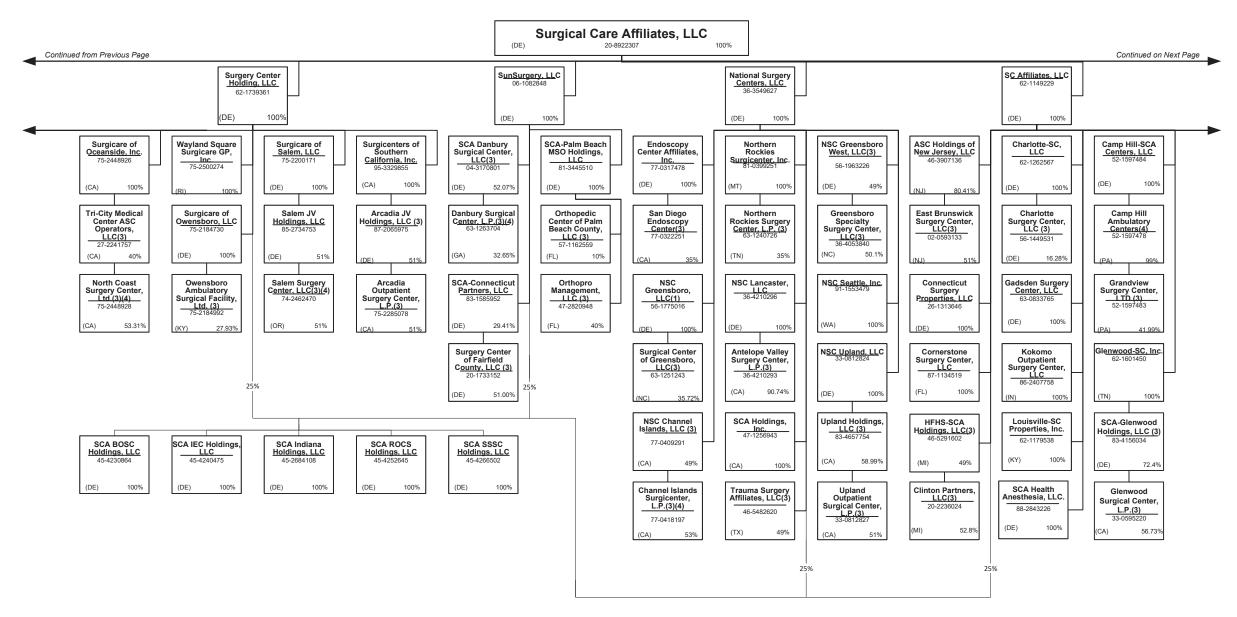

| J                       |                       | J                 |                      |                         |                      |                        |                           |

| L - Licensed or Chartered - Licensed Insurance carrier or domiciled RRG                    | 6  |
|--------------------------------------------------------------------------------------------|----|
| E - Eligible - Reporting entities eligible or approved to write surplus lines in the state | 0  |
| N - None of the above - Not allowed to write business in the state                         | 51 |
| Premiums are allocated by state based on geographic market.                                |    |

Q - Qualified - Qualified or accredited reinsurer. ......0













































#### PART 1 – ORGANIZATIONAL CHART

| Entity Name                                                   | Juris. | Federal Tax ID | Entity Name                                                         | Juris. | Federal Tax ID |
|---------------------------------------------------------------|--------|----------------|---------------------------------------------------------------------|--------|----------------|
| 4C Medical Group, PLC                                         | AZ     | 45-2402948     | Carolina Behavioral Care, P.A.                                      | NC NC  | 56-1780933     |
| A.G. Dikengil, Inc.                                           | NJ     | 22-3149900     | Carroll Counseling Center LLC                                       | MD     | 52-2072546     |