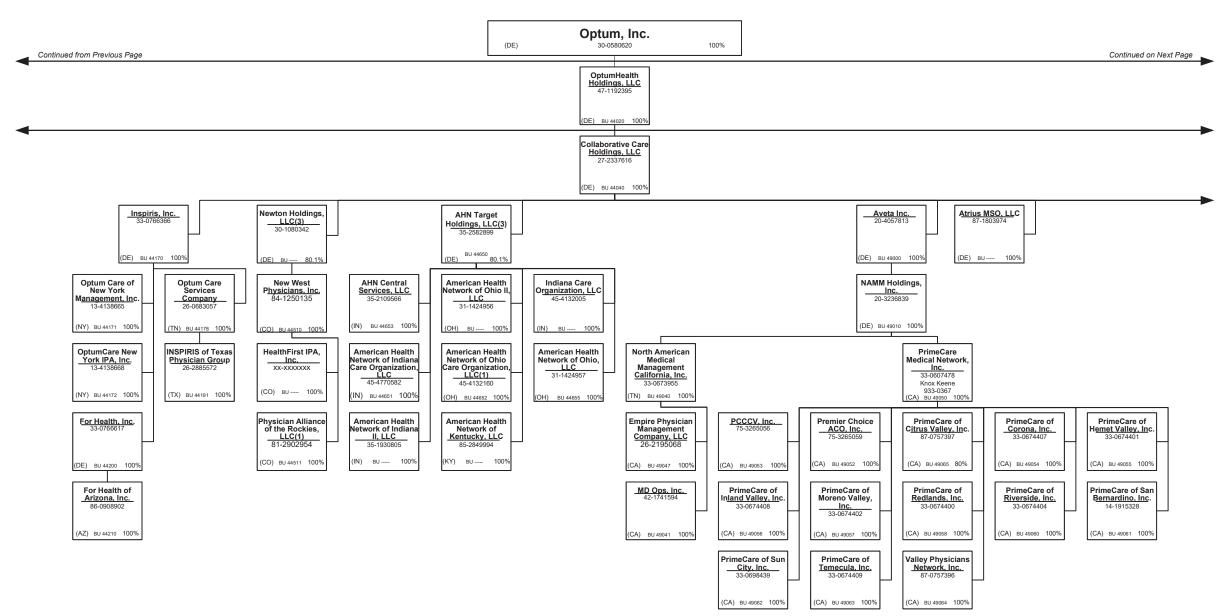

| J                       |                       | J                 |                      |                         |                      |                        |                           |

| L - Licensed or Chartered - Licensed Insurance carrier or domiciled RRG                    | 6  |
|--------------------------------------------------------------------------------------------|----|
| E - Eligible - Reporting entities eligible or approved to write surplus lines in the state | 0  |
| N - None of the above - Not allowed to write business in the state                         | 51 |
| Premiums are allocated by state based on geographic market.                                |    |

Q - Qualified - Qualified or accredited reinsurer. ......0













































#### PART 1 – ORGANIZATIONAL CHART

| Entity Name                                                   | Juris. | Federal Tax ID | Entity Name                                                         | Juris. | Federal Tax ID |
|---------------------------------------------------------------|--------|----------------|---------------------------------------------------------------------|--------|----------------|
| 4C Medical Group, PLC                                         | AZ     | 45-2402948     | Carolina Behavioral Care, P.A.                                      | NC NC  | 56-1780933     |
| A.G. Dikengil, Inc.                                           | NJ     | 22-3149900     | Carroll Counseling Center LLC                                       | MD     | 52-2072