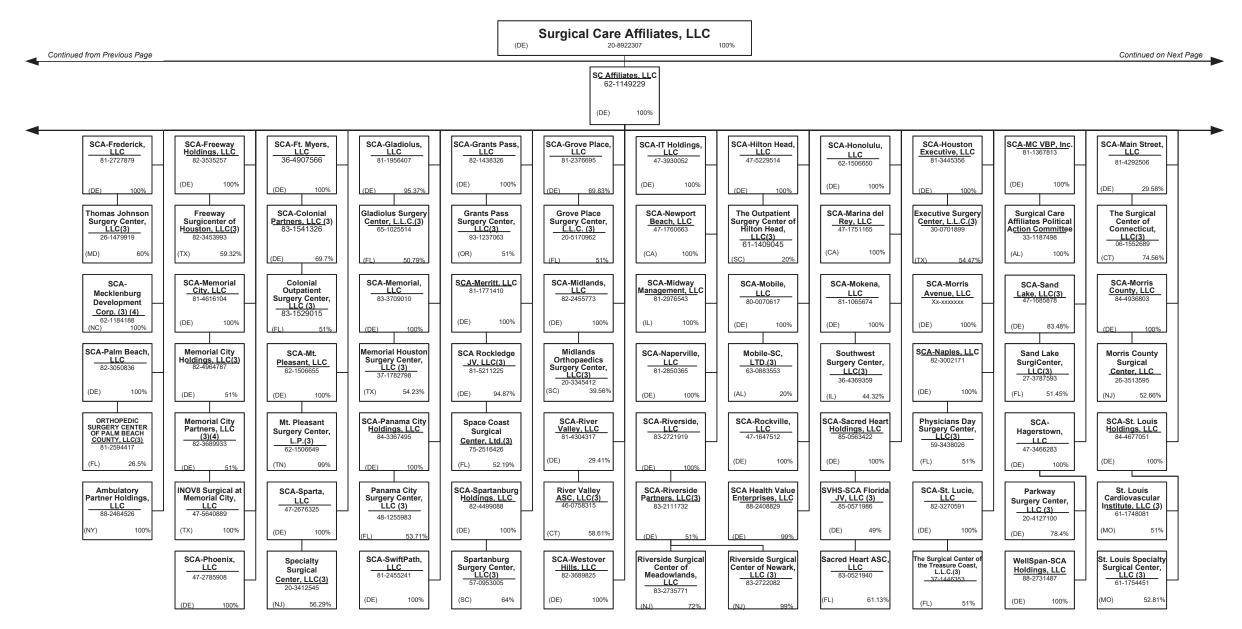

| J                       |                       | J                 |                      |                         |                      |                        |                           |

| L - Licensed or Chartered - Licensed Insurance carrier or domiciled RRG                    | 6  |
|--------------------------------------------------------------------------------------------|----|
| E - Eligible - Reporting entities eligible or approved to write surplus lines in the state | 0  |
| N - None of the above - Not allowed to write business in the state                         | 51 |
| Premiums are allocated by state based on geographic market.                                |    |

Q - Qualified - Qualified or accredited reinsurer. ......0













































#### PART 1 – ORGANIZATIONAL CHART

| Entity Name                                                   | Juris. | Federal Tax ID | Entity Name                                                         | Juris. | Federal Tax ID |
|---------------------------------------------------------------|--------|----------------|---------------------------------------------------------------------|--------|----------------|
| 4C Medical Group, PLC                                         | AZ     | 45-2402948     | Carolina Behavioral Care, P.A.                                      | NC NC  | 56-1780933     |
| A.G. Dikengil, Inc.                                           | NJ     | 22-3149900     | Carroll Counseling Center LLC                                       | MD     | 52-2072546     |
| Able