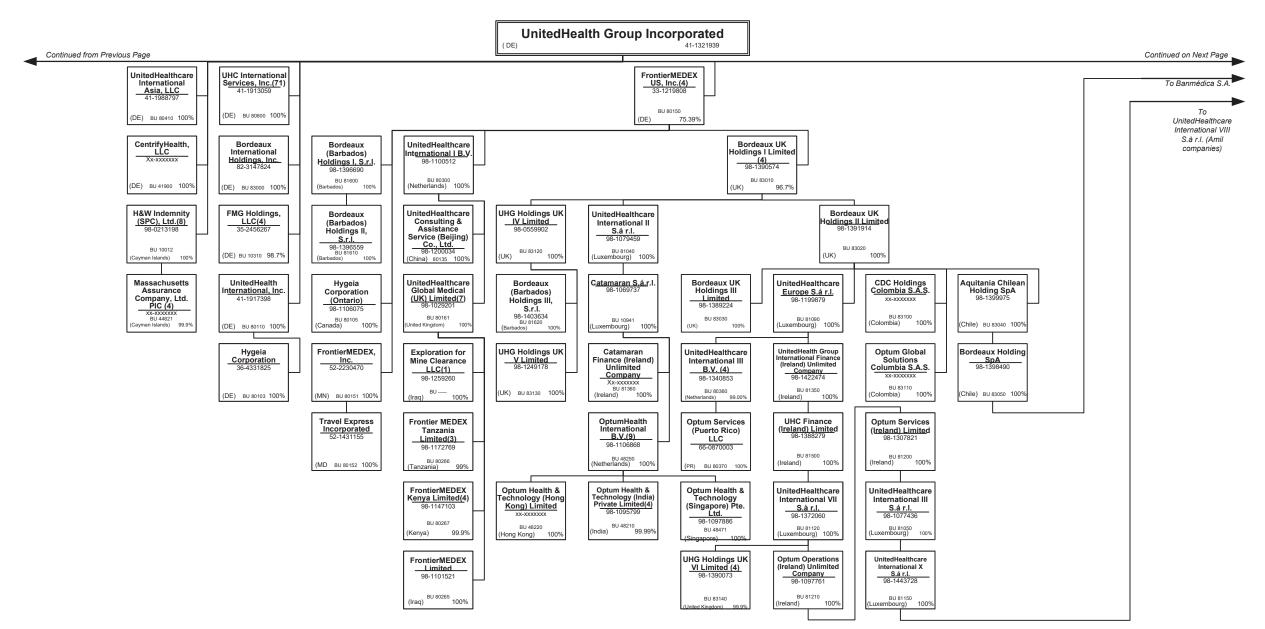

|               |                    | J                       |                       | J                 |                      |                         |                      |                        |                           |

| L - Licensed or Chartered - Licensed Insurance carrier or domiciled RRG                    | 6  |
|--------------------------------------------------------------------------------------------|----|
| E - Eligible - Reporting entities eligible or approved to write surplus lines in the state | 0  |
| N - None of the above - Not allowed to write business in the state                         | 51 |
| Premiums are allocated by state based on geographic market.                                |    |

Q - Qualified - Qualified or accredited reinsurer. ......0













































#### PART 1 – ORGANIZATIONAL CHART

| Entity Name                                                   | Juris. | Federal Tax ID | Entity Name                                                         | Juris. | Federal Tax ID |
|---------------------------------------------------------------|--------|----------------|---------------------------------------------------------------------|--------|----------------|
| 4C Medical Group, PLC                                         | AZ     | 45-2402948     | Carolina Behavioral Care, P.A.                                      | NC NC  | 56-1780933     |
| A.G. Dikengil, Inc.                                           | NJ     | 22-3149900     | Carroll Counseling Center LLC