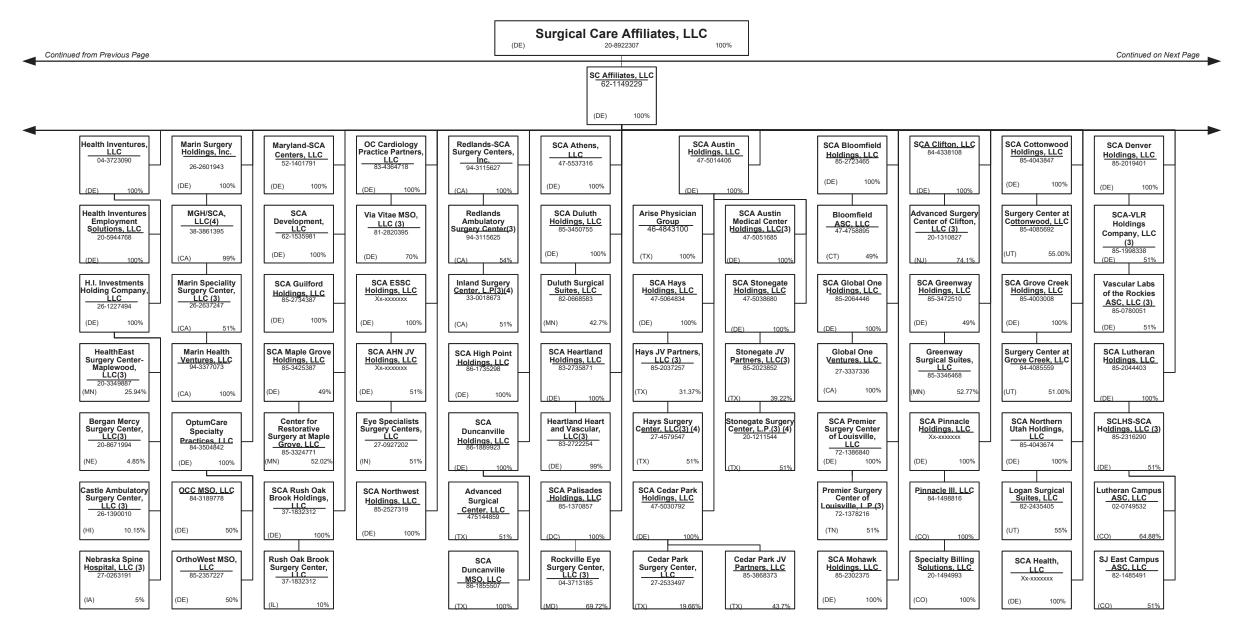

| J                       |                       | J                 |                      |                         |                      |                        |                           |

| L - Licensed or Chartered - Licensed Insurance carrier or domiciled RRG                    | 6  |
|--------------------------------------------------------------------------------------------|----|
| E - Eligible - Reporting entities eligible or approved to write surplus lines in the state | 0  |
| N - None of the above - Not allowed to write business in the state                         | 51 |
| Premiums are allocated by state based on geographic market.                                |    |

Q - Qualified - Qualified or accredited reinsurer. ......0













































#### PART 1 – ORGANIZATIONAL CHART

| Entity Name                                                   | Juris. | Federal Tax ID | Entity Name                                                         | Juris. | Federal Tax ID |
|---------------------------------------------------------------|--------|----------------|---------------------------------------------------------------------|--------|----------------|
| 4C Medical Group, PLC                                         | AZ     | 45-2402948     | Carolina Behavioral Care, P.A.                                      | NC NC  | 56-1780933     |
| A.G. Dikengil, Inc.                                           | NJ     | 22-3149900     | Carroll Counseling Center LLC                                       | MD     | 52-2072546     |
|