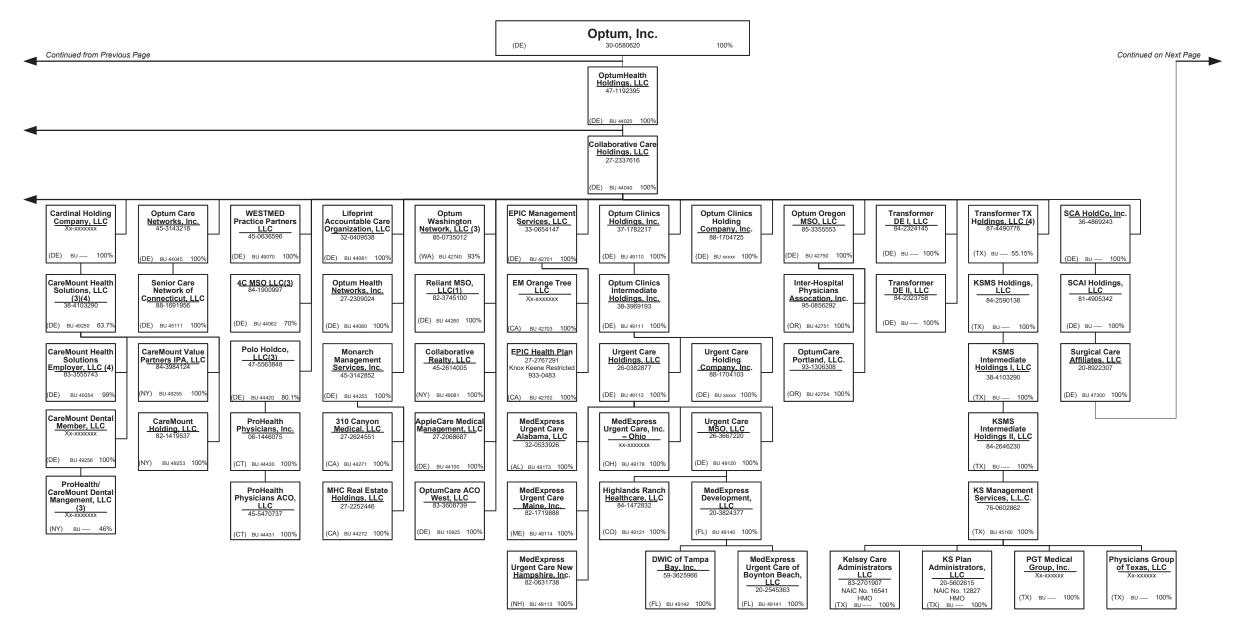

| J                       |                       | J                 |                      |                         |                      |                        |                           |

| L - Licensed or Chartered - Licensed Insurance carrier or domiciled RRG                    | 6  |
|--------------------------------------------------------------------------------------------|----|
| E - Eligible - Reporting entities eligible or approved to write surplus lines in the state | 0  |
| N - None of the above - Not allowed to write business in the state                         | 51 |
| Premiums are allocated by state based on geographic market.                                |    |

Q - Qualified - Qualified or accredited reinsurer. ......0













































#### PART 1 – ORGANIZATIONAL CHART

| Entity Name                                                   | Juris. | Federal Tax ID | Entity Name                                                         | Juris. | Federal Tax ID |
|---------------------------------------------------------------|--------|----------------|---------------------------------------------------------------------|--------|----------------|
| 4C Medical Group, PLC                                         | AZ     | 45-2402948     | Carolina Behavioral Care, P.A.                                      | NC NC  | 56-1780933     |
| A.G. Dikengil, Inc.                                           | NJ     | 22-3149900     | Carroll Counseling Center LLC                                       | MD     | 52-2072546