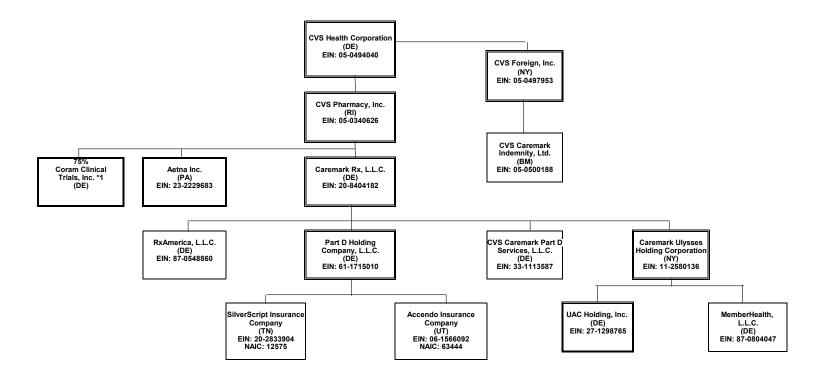

|                                                    |
|---------------------------------------------------------------------------------------------|----------------------------------------------------|
| L - Licensed or Chartered - Licensed Insurance carrier or domiciled RRG1                    | R - Registered - Non-domiciled RRGs0               |
| E - Eligible - Reporting entities eligible or approved to write surplus lines in the state0 | Q - Qualified - Qualified or accredited reinsurer0 |
| N - None of the above - Not allowed to write business in the state 56                       |                                                    |

# SCHEDULE Y - INFORMATION CONCERNING ACTIVITIES OF INSURANCE MEMBERS OF A HOLDING COMPANY GROUP PART 1 - ORGANIZATIONAL CHART



This organizational chart reflects the insurance entity reporting system and identifies the relationship between the ultimate parent and all member insurers. The ultimate controlling company is a Fortune 7 company with numerous subsidiaries, the majority of which do not interact with the insurance entities.

(1) Insurers/HMO's

Double borders indicate entity has subsidiaries shown on the same page.

Bold borders indicate entity has subsidiaries shown on a separate page.

Percentages are rounded to the nearest whole percent and based on ownership of voting rights.

<sup>\*1</sup> Coram Clinical Trials, Inc. is also 25% owned by Aetna Life Insurance Company

#### SCHEDULE Y - INFORMATION CONCERNING ACTIVITIES OF INSURANCE MEMBERS OF A HOLDING COMPANY GROUP

#### PART 1 - ORGANIZATIONAL CHA