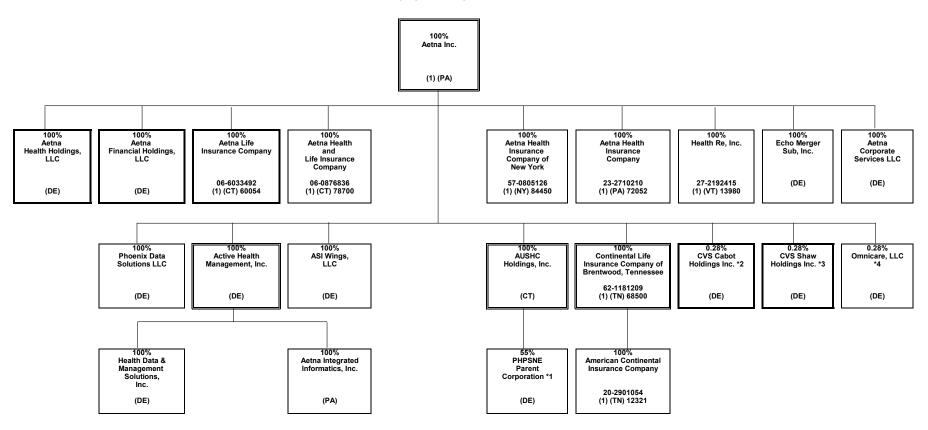

is organizational chart reflects the insurance entity reporting system and identifies the relationship between the ultimate parent and all member insurers. The ultimate controlling company is a Fortune 7 company with numerous subsidiaries, the majority of which do not interact with the insurance entities.

(1) Insurers/HMO's

Double borders indicate entity has subsidiaries shown on the same page.

Bold borders indicate entity has subsidiaries shown on a separate page.

Percentages are rounded to the nearest whole percent and based on ownership of voting rights.

<sup>\*1</sup> Coram Clinical Trials, Inc. is also 25% owned by Aetna Life Insurance Company

#### SCHEDULE Y - INFORMATION CONCERNING ACTIVITIES OF INSURANCE MEMBERS OF A HOLDING COMPANY GROUP

#### PART 1 - ORGANIZATIONAL CHART



<sup>\*1</sup> PHPSNE Parent Corporation is also 45% owned by third parties.
\*2 CVS Cabot Holdngs Inc. is also 99.72% owned by Coram Clinical Trials, Inc.
\*3 CVS Shaw Holdngs Inc. is also 99.72% owned by Coram Clinical Trials, Inc.
\*4 Omnicare, LLC is also owned by CVS Cabot Holdings Inc and CVS Shaw Holdngs Inc., each with 49.86% ownership.

# SCHEDULE Y - INFORMATION CONCERNING ACTIVITIES OF INSURANCE MEMBERS OF A HOLDING COMPANY GROUP

#### PART 1 - ORGANIZATIONAL CHART



<sup>\*1</sup> PT. Aetna Global Benefits Indonesia is also 20% owned by Suhatsyah Rivai, Aetna's Nominee.

<sup>\*2</sup> Aetna Global Benefits (Middle East) LLC is also 51% is owned by Euro Gulf LLC, Aetna's Nominee.
\*3 Indian Health Organisation Private Limited is 0.019857% owned by Aetna Global Benefits (Asia